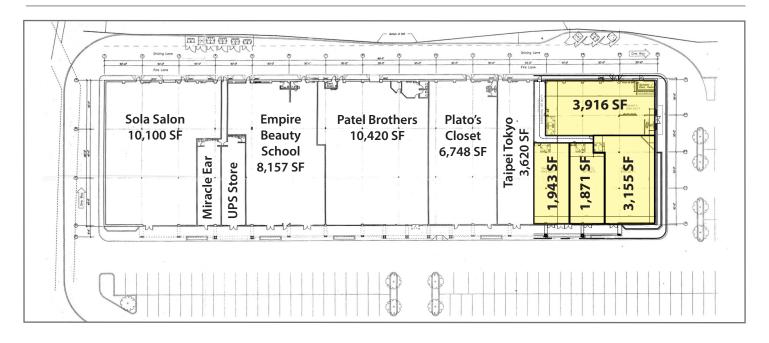

### **Available Premises**

• 1,871 SF up to 12,100 SF

### Available Suites 1,871 SF up to 12,100 SF

For more information please contact: