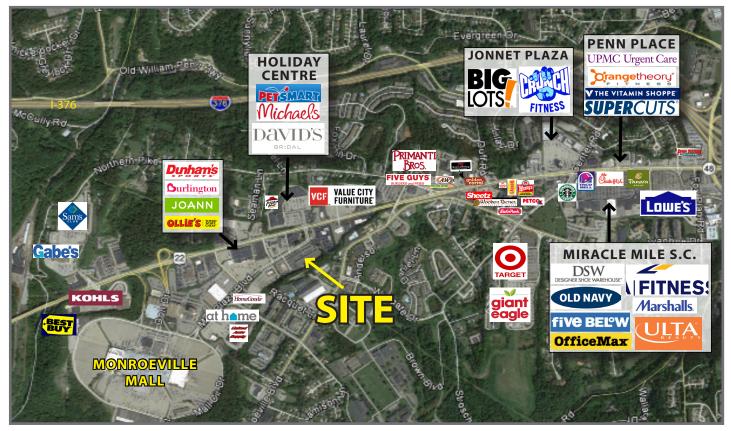

### **Property Highlights**

- Multiple smaller suites available with Building signage
- New capital improvements underway, including facade refresh, lighting, paving and concrete updates, along with a new pylon sign on Route 22
- Located in the heart of the Monroeville retail trade area and adjacent to the Monroeville Mall, a 1,418,700 square foot regional mall, as well as restaurant and hotel trade areas