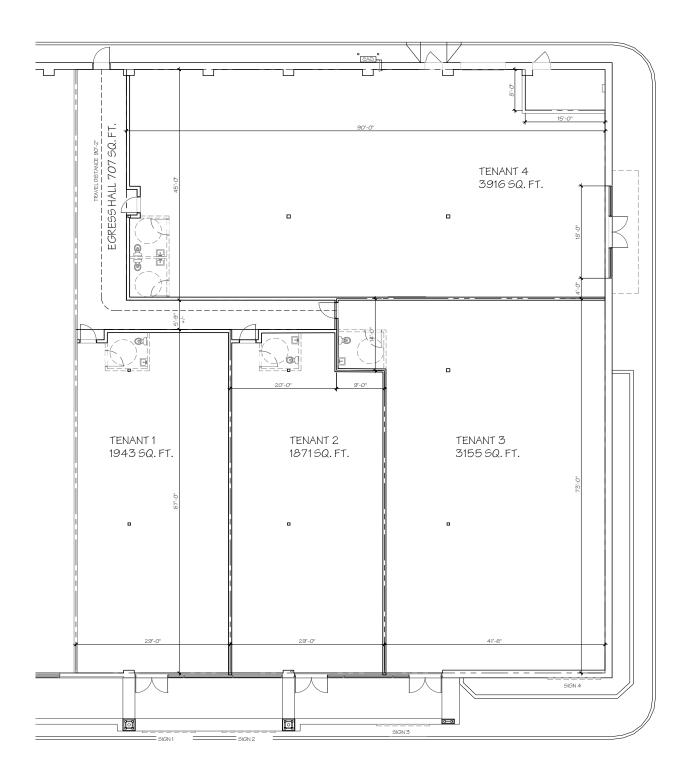

### **Available Premises**

• 1,871 SF up to 12,100 SF

### Available Suites 1,871 SF up to 12,100 SF

For more information please contact: