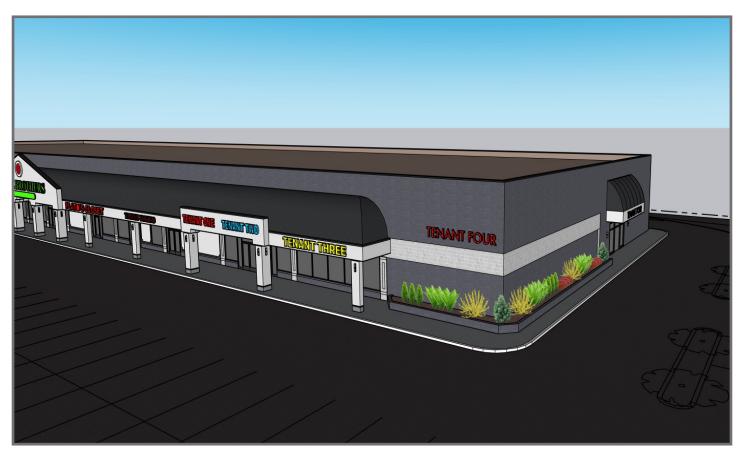

## Plaza on Mall Boulevard

312 Mall Boulevard, Monroeville, PA 15146

### **Property Highlights**

- Multiple smaller suites available with Building signage
- New capital improvements underway, including facade refresh, lighting, paving and concrete updates, along with a new pylon sign on Route 22
- Located in the heart of the Monroeville retail trade area and adjacent to the Monroeville Mall, a 1,418,700 square foot regional mall, as well as restaurant and hotel trade areas