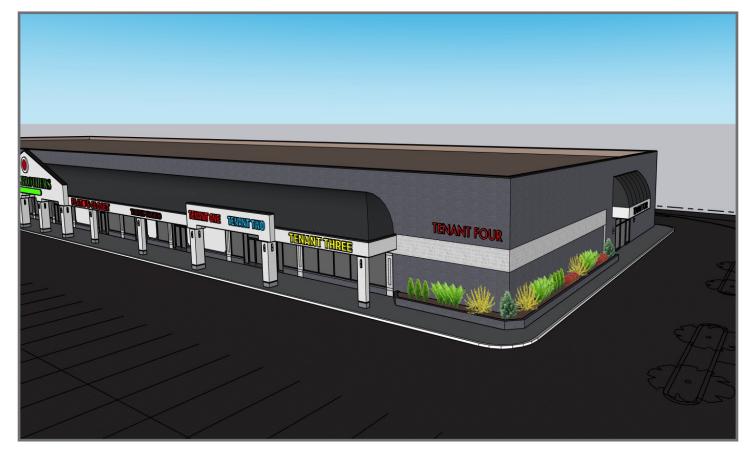

# Plaza on Mall Boulevard

312 Mall Boulevard, Monroeville, PA 15146

#### Property Highlights

• Multiple smaller suites available with Building signage

| AREA AVERAGE DAILY TRAFFIC             |                   |                    |                     |
|----------------------------------------|-------------------|--------------------|---------------------|
| William Penn Highway<br>Mall Boulevard |                   | 24,772<br>10,683   |                     |
| DEMOGRAPHICS                           |                   |                    |                     |
|                                        | 1-MILE            | 3-MILES            | 5-MILES             |
| Population:<br>Avg. HH Income:         | 6,457<br>\$77,059 | 55,463<br>\$74,970 | 157,844<br>\$74,526 |

- New capital improvements underway, including facade refresh, lighting, paving and concrete updates, along with a new pylon sign on Route 22
- Located in the heart of the Monroeville retail trade area and adjacent to the Monroeville Mall, a 1,418,700 square foot regional mall, as well as restaurant and hotel trade areas