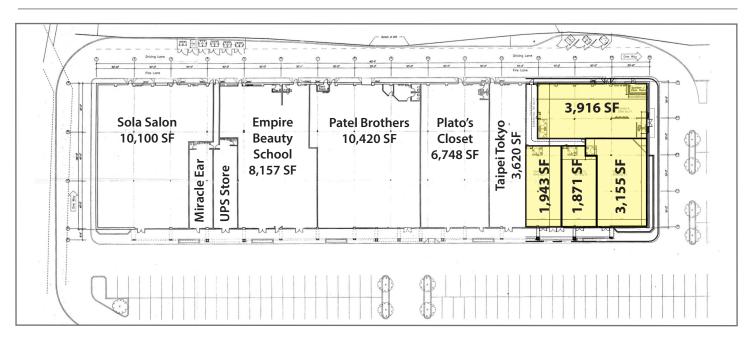

#### Available **Premises**

• 1,871 SF up to 12,100 SF

### Available Suites 1,871 SF up to 12,100 SF

Oxford Realty Services, Inc. - Plaza on Mall Boulevard

For more information please contact:

Arthur J. DiDonato, Jr. Senior Vice President, Retail Brokerage

**Oxford Realty Services, Inc.** 412.261.0200, ext 3436 adidonato@oxfordrealtyservices.com Alec M. Parchinski Associate Oxford Realty Services, Inc. 412.261.0200, ext 3485