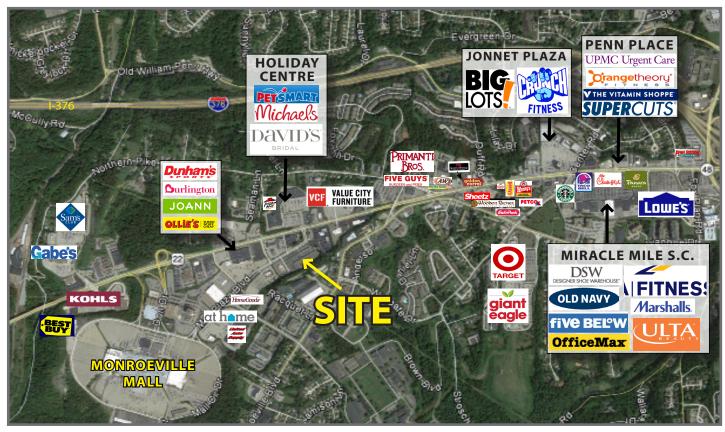

- New capital improvements underway, including facade refresh, lighting, paving and concrete updates, along with a new pylon sign on Route 22
- Located in the heart of the Monroeville retail trade area and adjacent to the Monroeville Mall, a 1,418,700 square foot regional mall, as well as restaurant and hotel trade areas