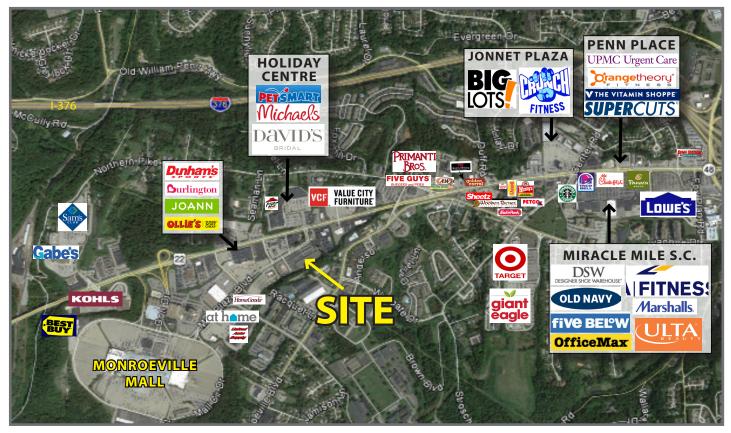

### **Property Highlights**

- Prime end cap location
- New capital improvements underway, including facade improvements, paving and concrete updates along with a new pylon sign
- Located in the heart of the Monroeville retail trade area and adjacent to the Monroeville Mall, a 1,418,700 square foot regional mall, as well as restaurant and hotel trade areas

#### **AREA AVERAGE DAILY TRAFFIC**

William Penn Highway 24,772 Mall Boulevard 10,683