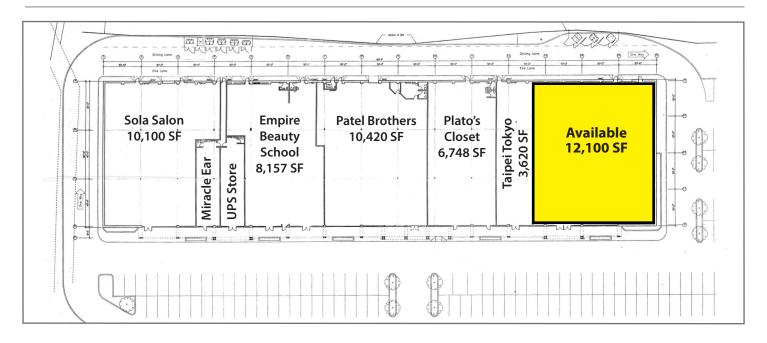

### **Available Premises**

12,100 SF, with Mezzanine Level

### **Property Highlights**

- Prime end cap location
- New capital improvements underway, including facade improvements, paving and concrete updates along with a new pylon sign
- Located in the heart of the Monroeville retail trade area and adjacent to the Monroeville Mall, a 1,418,700 square foot regional mall, as well as restaurant and hotel trade areas

### 12,100 SF, with Mezzanine Level

For more information please contact: