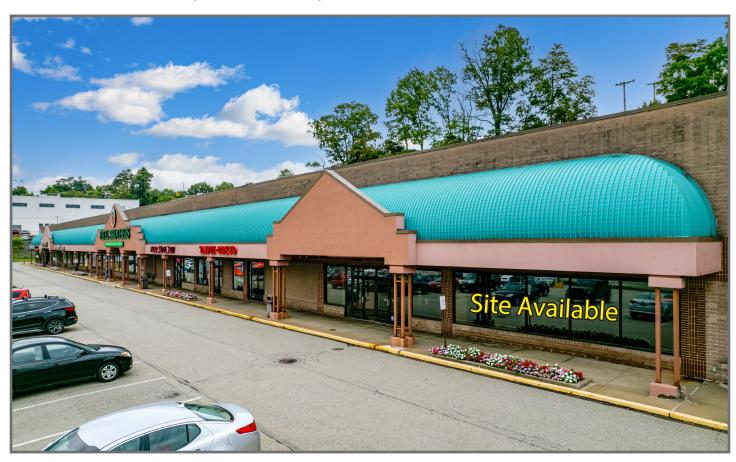

## Plaza on Mall Boulevard

312 Mall Boulevard, Monroeville, PA 15146

### **Available Premises**

12,100 SF, with Mezzanine Level

### **Property Highlights**

- Prime end cap location
- New capital improvements underway, including facade improvements, paving and concrete updates along with a new pylon sign
- Located in the heart of the Monroeville retail trade area and adjacent to the Monroeville Mall, a 1,418,700 square foot regional mall, as well as restaurant and hotel trade areas