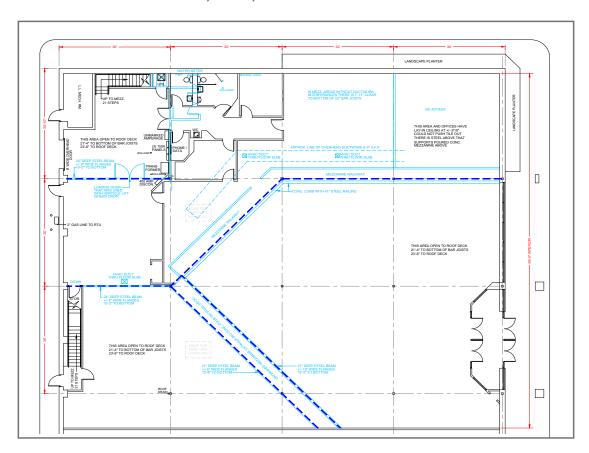

### **Available Premises**

12,100 SF, with Mezzanine Level

### 12,100 SF, with Mezzanine Level

For more information please contact: