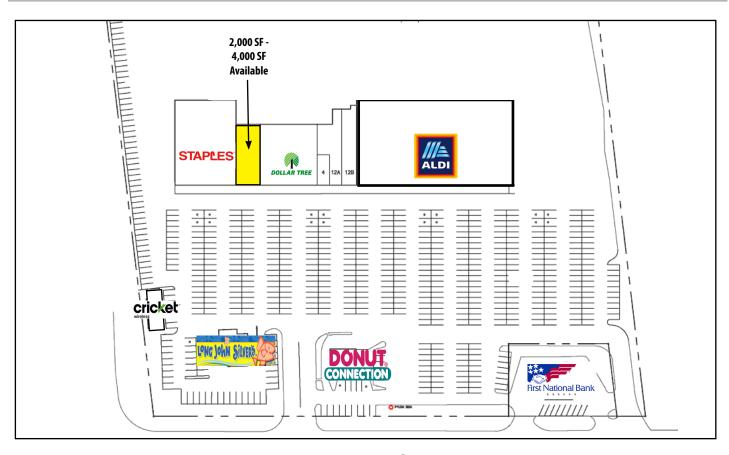

#### **Available Premises**

2,000 SF up to 4,000 SF (Former Family Video)

#### **Tenants**

| 2   | Available 2                | ,000 SF - 4,000 SF |
|-----|----------------------------|--------------------|
| 3   | Dollar Tree                | 10,000 SF          |
| 4   | Verizon Wireless           | 1,200 SF           |
| 12A | Rey Azteca Mexican Restaur | ant 3,300 SF       |
| 12B | Quest Diagnostics          | 2,500 SF           |

#### **Anchor**

| Staples | 23,925 SF |
|---------|-----------|
| Aldi    | 21,000 SF |

### Outparcels

| Cricket Wireless  | 1,152 SF |
|-------------------|----------|
| Long John Silvers | 4,122 SF |
| Donut Connection  | 1,770 SF |

For more information please contact: