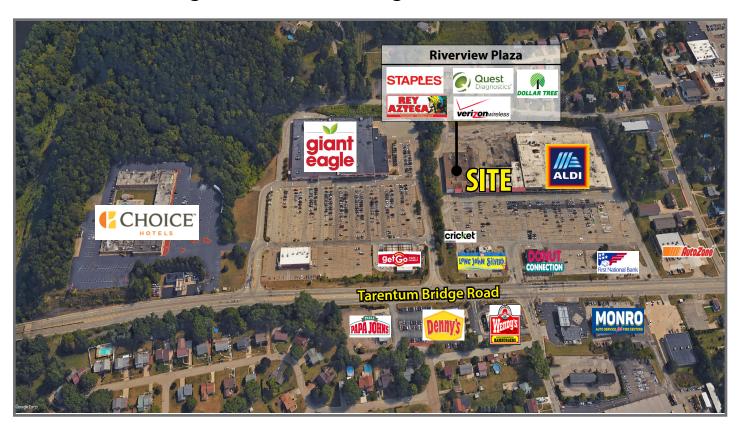

### **Riverview Plaza**

100 Tarentum Bridge Road, New Kensington, PA 15068

#### **Property Highlights**

- This site offers great visibility and easy access from Tarentum Bridge Road at signalized intersection
- Join other great retailers in the market, including Aldi, Staples,
  Quest Diagnostics, Dollar Tree, Verizon Wireless, Rey Azteca, FNB,
  Cricket Wireless, Giant Eagle, Get-Go, Denny's and many others.

#### **Tenants**

| 2   | Available 2                | ,000 SF - 4,000 SF |
|-----|----------------------------|--------------------|
| 3   | Dollar Tree                | 10,000 SF          |
| 4   | Verizon Wireless           | 1,200 SF           |
| 12A | Rey Azteca Mexican Restaur | ant 3,300 SF       |
| 12B | Quest Diagnostics          | 2,500 SF           |

#### **Anchor**

| Staples | 23,925 SF |
|---------|-----------|
| Aldi    | 21,000 SF |

### Outparcels

| Cricket Wireless  | 1,152 SF |
|-------------------|----------|
| Long John Silvers | 4,122 SF |
| Donut Connection  | 1,770 SF |

For more information please contact: