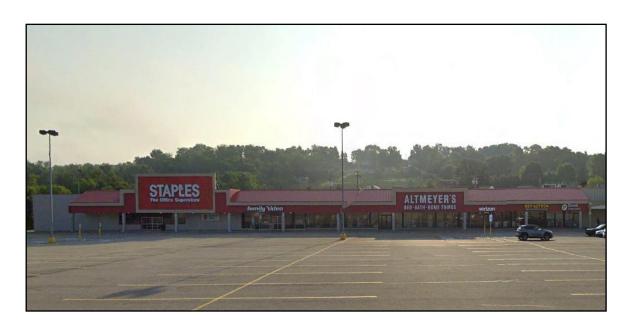

#### **Available Premises**

2,000 SF up to 4,000 SF (Former Family Video)

#### **Anchor**

| Staples | 23,925 SF |
|---------|-----------|
| Aldi    | 21,000 SF |