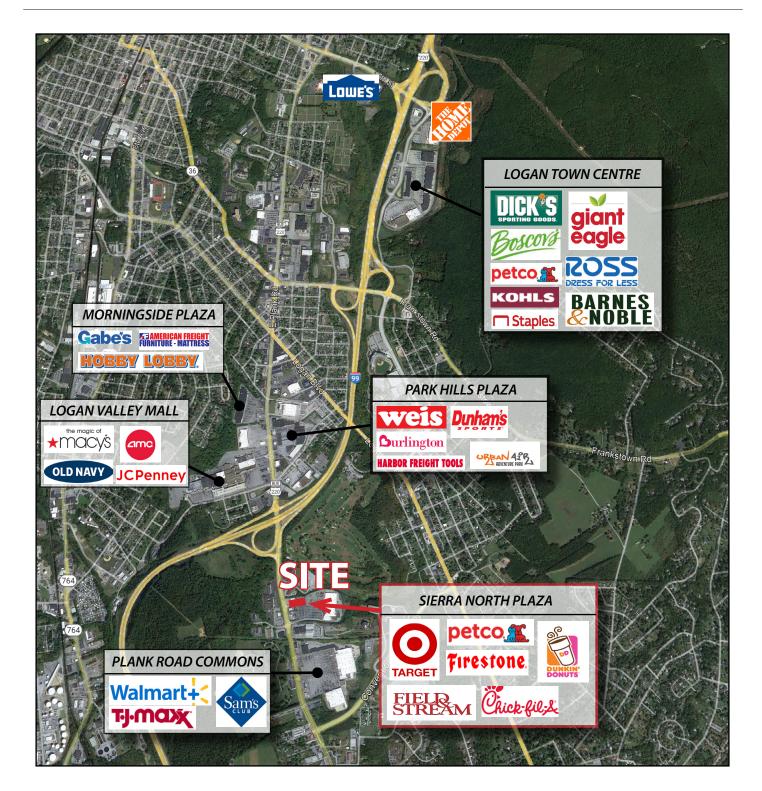

## **Sierra North Plaza**

103 Sierra Drive, Altoona (Blair County), PA 16601

## **Property Highlights**

- Stand alone building with 76 dedicated parking spaces and 125 spaces of additional parking
- High visibility and easy access from Plank Road and Parkview Lane
- Located next to the Plank Road Commons
- Co-tenants include Target, Field & Stream, Petco, Firestone, Dunkin Donuts and Chick-Fil-A