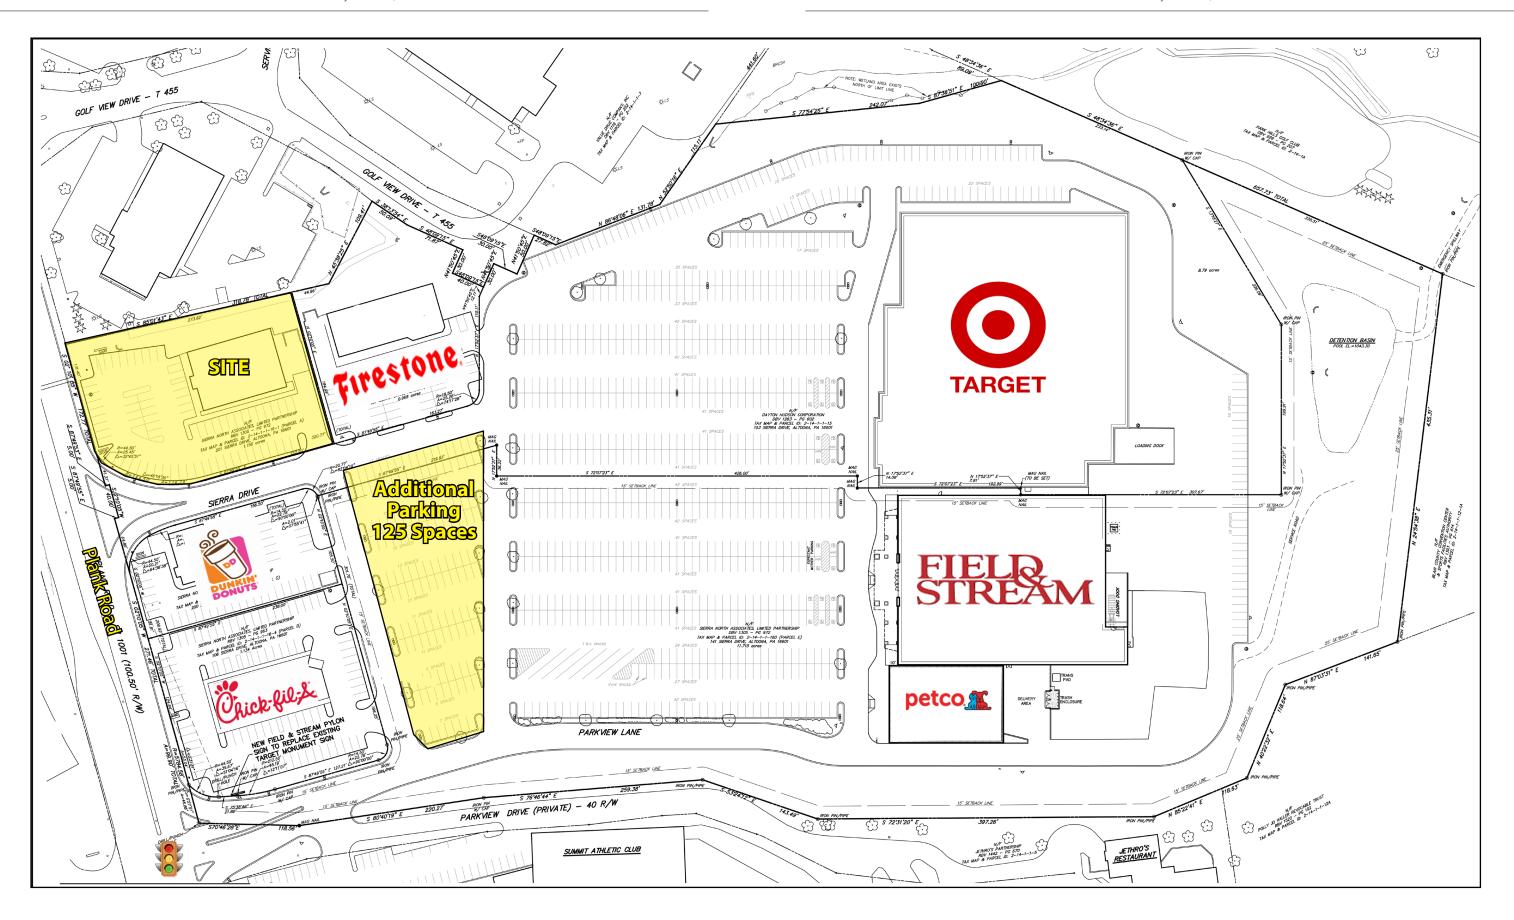

## **Sierra North Plaza**

103 Sierra Drive, Altoona (Blair County), PA 16601

## **Available Space**

• 6,928 SF / 1.16 Acre Outparcel (former King's restaurant)

## **Property Highlights**

- Stand alone building with 76 dedicated parking spaces and 125 spaces of additional parking
- High visibility and easy access from Plank Road and Parkview Lane
- Located next to the Plank Road Commons
- Co-tenants include Target, Field & Stream, Petco, Firestone, Dunkin Donuts and Chick-Fil-A