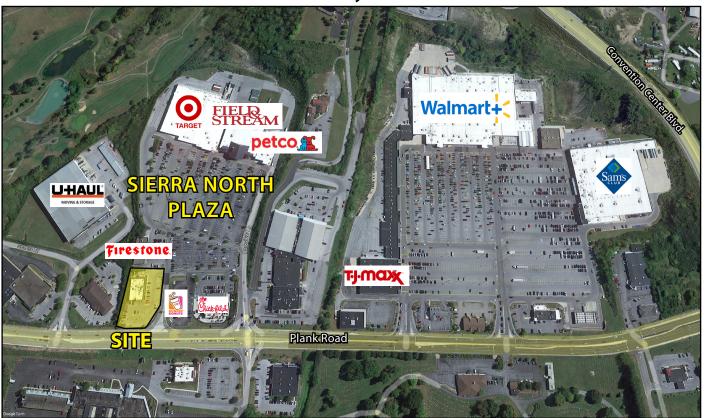

## **Sierra North Plaza**

103 Sierra Drive, Altoona (Blair County), PA 16601

## **Property Highlights**

- Stand alone building with 76 dedicated parking spaces and 125 spaces of additional parking
- High visibility and easy access from Plank Road and Parkview Lane
- Located next to the Plank Road Commons
- Co-tenants include Target, Field & Stream, Petco, Firestone, Dunkin Donuts and Chick-Fil-A