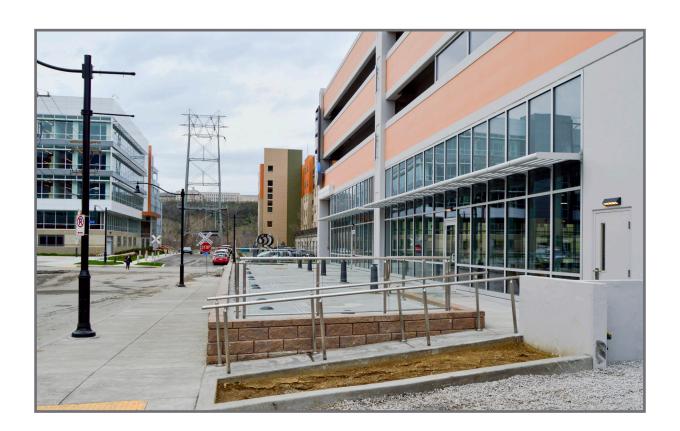

# The HUB at 3 Crossings

114 27<sup>th</sup> Street, Strip District, Pittsburgh, PA 15222

## **Building Highlights**

- 1,674 SF with additional 570 SF Patio
- 7,200 SF
- The HUB features a total of 12,868 SF of retail space,
  578 parking spaces and 66 bike parking spaces
- MADabolic Pittsburgh is the current co-tenant