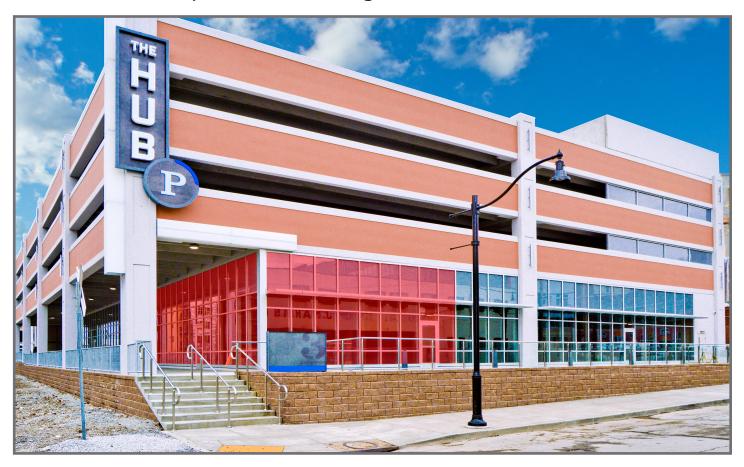

# The HUB at 3 Crossings

114 27<sup>th</sup> Street, Strip District, Pittsburgh, PA 15222

## **Building Highlights**

- 1,674 SF with additional 570 SF Patio
- 7,200 SF
- The HUB features a total of 12,868 SF of retail space,
  578 parking spaces and 66 bike parking spaces
- MADabolic Pittsburgh is the current co-tenant