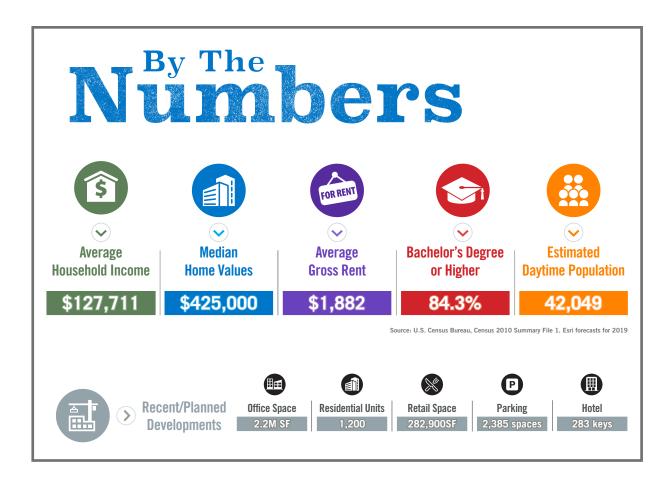

### 3 Crossings Project Overview

- 3 Crossings, located at the former Pitt Ohio Terminal facility in the Strip District, is a large-scale, multi-use residential, office, and retail development complex.
- 3 Crossings encompasses several city blocks featuring a 300 unit residential community ("The Yards"), 375,000 RSF of Class A office space, 10,000 SF of retail space and 1,200 parking spaces.

## **Property Highlights**

- 3 Crossings is a large-scale, multi-use residential, office, and retail development complex that reconnects the Strip District neighborhood to the natural amenities of a revitalized riverfront and Pittsburgh's Three Rivers
- Prime location at the former Pitt Ohio Terminal facility in the Strip District - a fast growing part of the Strip District which features new office buildings, retail development, and luxury condos
- Daytime population within 4 blocks 2,051