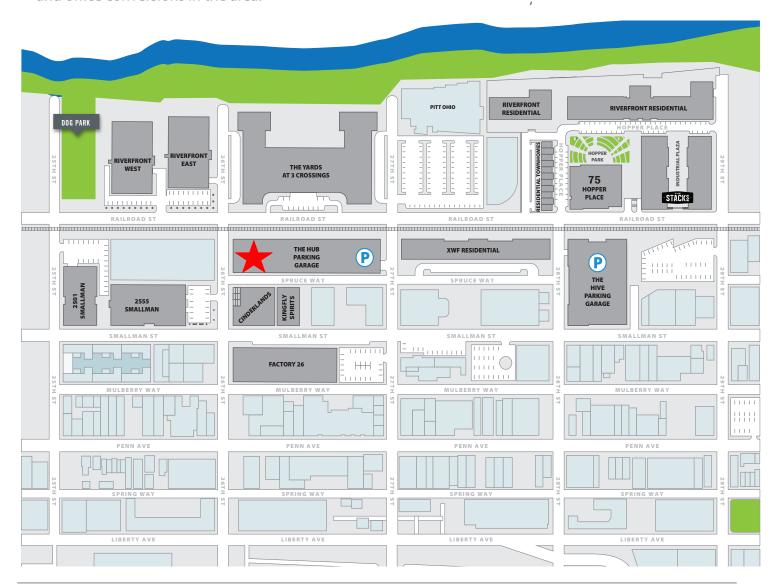

### 3 Crossings Project Overview

- 3 Crossings, located at the former Pitt Ohio Terminal facility in the Strip District, is a large-scale, multi-use residential, office, and retail development complex.
- 3 Crossings encompasses several city blocks featuring a 300 unit residential community ("The Yards"), 375,000 RSF of Class A office space, 10,000 SF of retail space and 1,200 parking spaces.

The project embraces the industrial architectural design qualities of the Strip District and other residential and office conversions in the area.

For more information please contact:

## **Property Highlights**

- 3 Crossings is a large-scale, multi-use residential, office, and retail development complex that reconnects the Strip District neighborhood to the natural amenities of a revitalized riverfront and Pittsburgh's Three Rivers
- Prime location at the former Pitt Ohio Terminal facility in the Strip District - a fast growing part of the Strip District which features new office buildings, retail development, and luxury condos
- Daytime population within 4 blocks 2,051