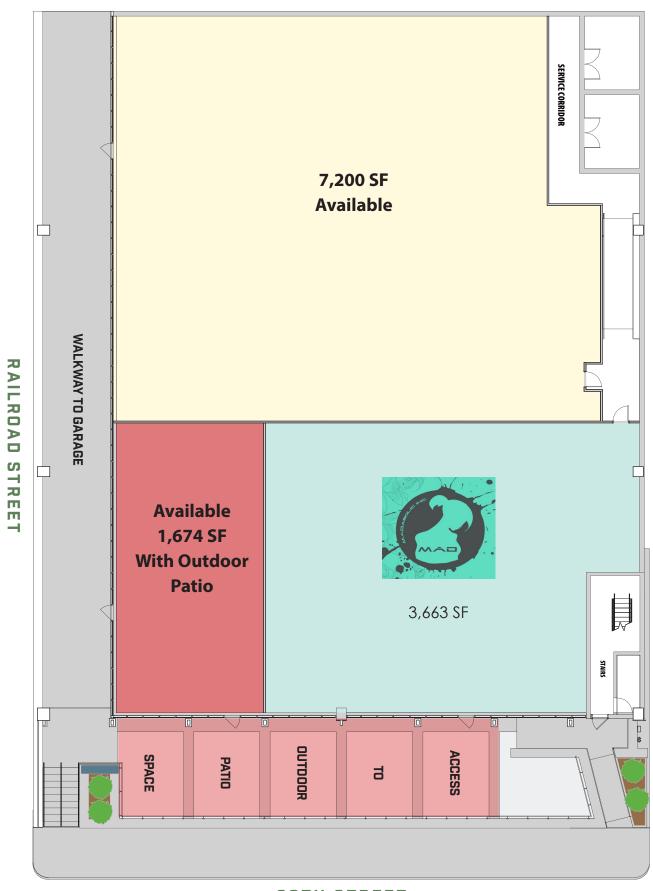

## **Building Highlights**

- 1,674 SF with additional 570 SF Patio
- 7,200 SF
- The HUB features a total of 12,868 SF of retail space,
  578 parking spaces and 66 bike parking spaces
- MADabolic Pittsburgh is the current co-tenant