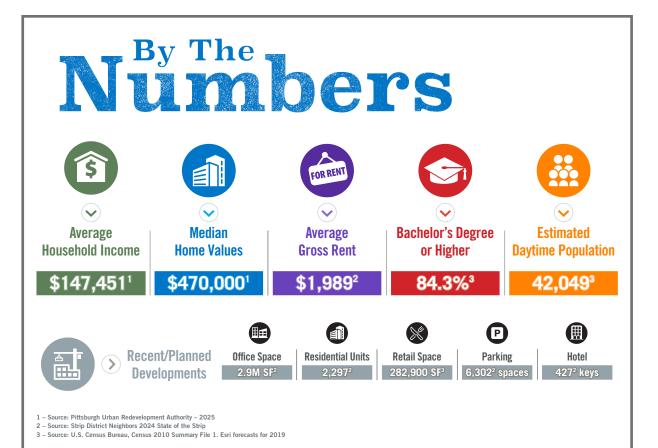

- 1,674 SF with additional 570 SF Patio
- 7,200 SF
- The HUB features a total of 12,868 SF of retail space, 578 parking spaces and 66 bike parking spaces Pittsburgh's Three Rivers
- MADabolic Pittsburgh is the current co-tenant

# **FOR LEASE**

Office | Industrial | Retail | Investing | Consulting

#### **Property Highlights**

- 3 Crossings is a large-scale, multi-use residential, office, and retail development complex that reconnects the Strip District neighborhood to the natural amenities of a revitalized riverfront and
- · Prime location at the former Pitt Ohio Terminal facility in the Strip District - a fast growing part of the Strip District which features new office buildings, retail development, and luxury condos
- Daytime population within 4 blocks 2,051





**26TH STREET**