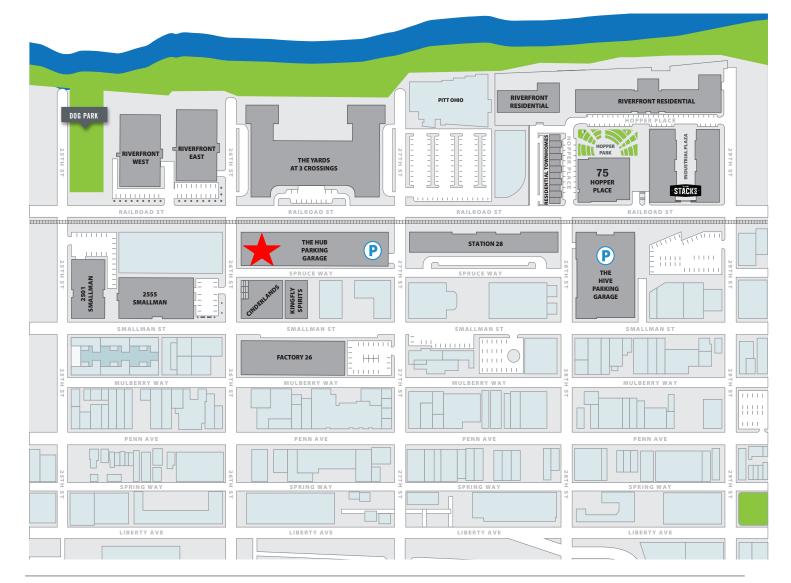

#### 3 Crossings Project Overview

3 Crossings, located at the former Pitt Ohio Terminal facility in the Strip District, is a large-scale, multi-use residential, office, and retail development complex.

3 Crossings encompasses several city blocks featuring a 300 unit residential community ("The Yards"), 375,000 RSF of Class A office space, 10,000 SF of retail space and 1,200 parking spaces.

#### **Property Highlights**

- 3 Crossings is a large-scale, multi-use residential, office, and retail development complex that reconnects the Strip District neighborhood to the natural amenities of a revitalized riverfront and
- · Prime location at the former Pitt Ohio Terminal facility in the Strip District - a fast growing part of the Strip District which features new office buildings, retail development, and luxury condos
- Daytime population within 4 blocks 2,051