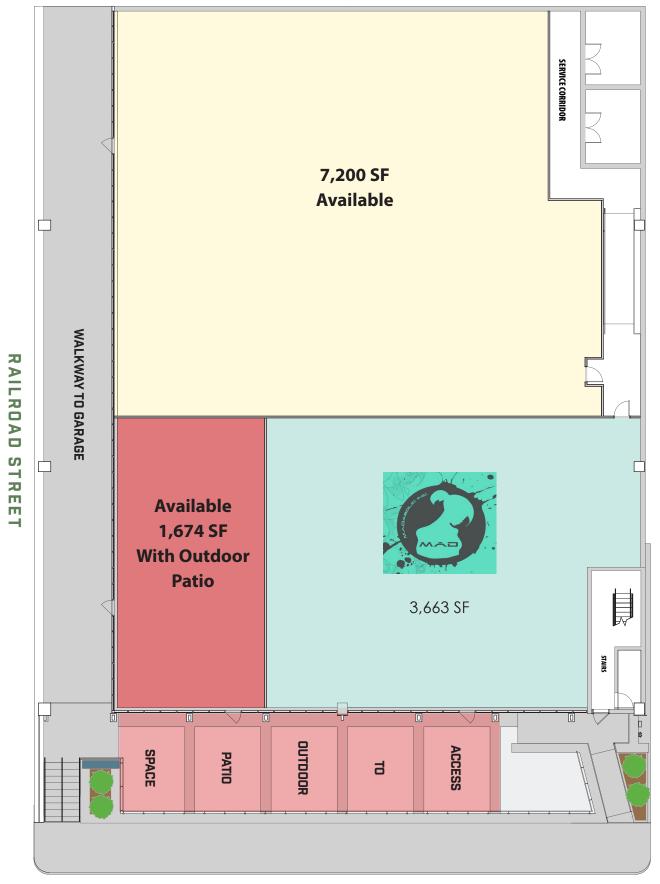

### **Building Highlights**

- 1,674 SF with additional 570 SF Patio
- 7,200 SF
- The HUB features a total of 12,868 SF of retail space, 578 parking spaces and 66 bike parking spaces Pittsburgh's Three Rivers
- MADabolic Pittsburgh is the current co-tenant