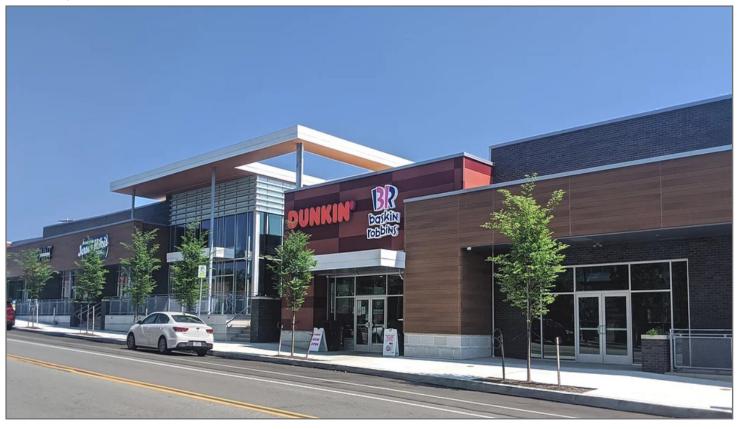

### **Building 200**

- #201 Dunkin Donuts/Baskin Robbins
- #202 PetVet365
- #203 3,329 SF Available
- #204 Sola Salon

## **Building 200**