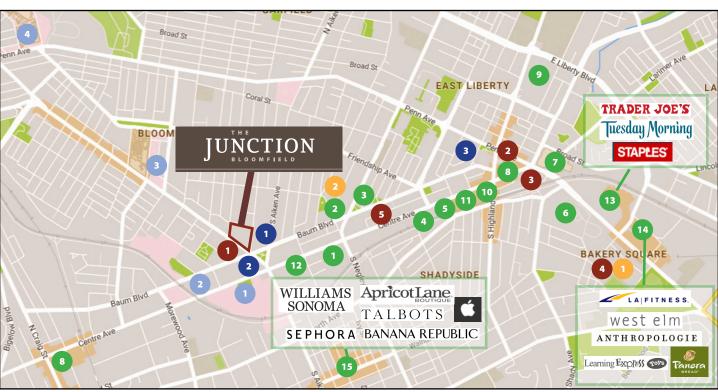

### East End Retail

- Giant Eagle Market District
- 2 Aldi's
- Rite Aid
- 4 Whole Foods
- 5 Walgreens
- 6 Giant Eagle
- 7 Target
- The Home Depot
- 10 Spoon
- 11 BRGR
- 12 Panera Bread
- 13 The Village at Eastside
- Bakery Square
- 15 Walnut Street Retail

### East End Residential

- Morrow Park Apartments
  213 Residential Units
- Penn at Walnut on Highland
  78 Residential Units
  16,000 SF Retail
- Eastside III
  364 Residential Units
  43.000 SF Retail
- Bakery Square 2.0
  400 Residential Units
- CODA on Centre
  175 Residential Units

### **East End Hospitality**

- HYATT House 128 Rooms
- Courtyard by Marriott
  136 Rooms
- Ace Hotel 63 Rooms

### East End Health Care

- UPMC Shadyside Hospital
- 2 Hillman Cancer Center
- West Penn Hospital
- 4 Children's Hospital of Pittsburgh of UPMC

### East End Office and Retail

- Bakery Square 2.0 400,000 SF Office
- 2 Aldi Office Space
- East Liberty Centre 60,000 SF Office/20,000 SF Retail
- Schoolhouse Electric and Supply Co. 63,000 SF Retail

### **Building Highlights**

- The Junction of Bloomfield is a 28,000 SF new construction multi-tenant retail development with on-site parking at the intersection of Baum Boulevard and Liberty Avenue.
- Bloomfield is conveniently located in the East End and home to many nearby retailers such as Target, The Home Depot,
  PetSmart, Starbucks, Giant Eagle Market District, Anthropologie, West Elm, LA Fitness, Ace Hotel, Twisted Frenchman, The
  Livermore, Spoon, Muddy Waters, Honey Grow, Orange Theory, Warby Parker, Bonobos, Whole Foods, Walgreens and many
  other local and national retailers. The Junction of Bloomfield is minutes from Downtown and several universities, and
  in the center of several world class medical facilities including West Penn Hospital, UPMC Shadyside Hospital, Children's
  Hospital and the Hillman Cancer Center.