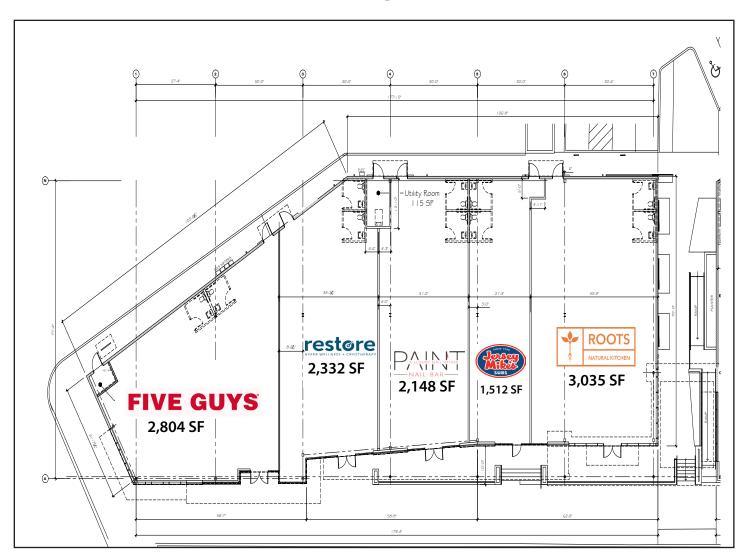

### **Building 100**

- #101 **Five Guys**
- #102 Restore Cyrotherapy
- #103 PAINT Nail Bar
- #104 Jersey Mike's
- #105 Roots Natural Kitchen

## **Building 100**