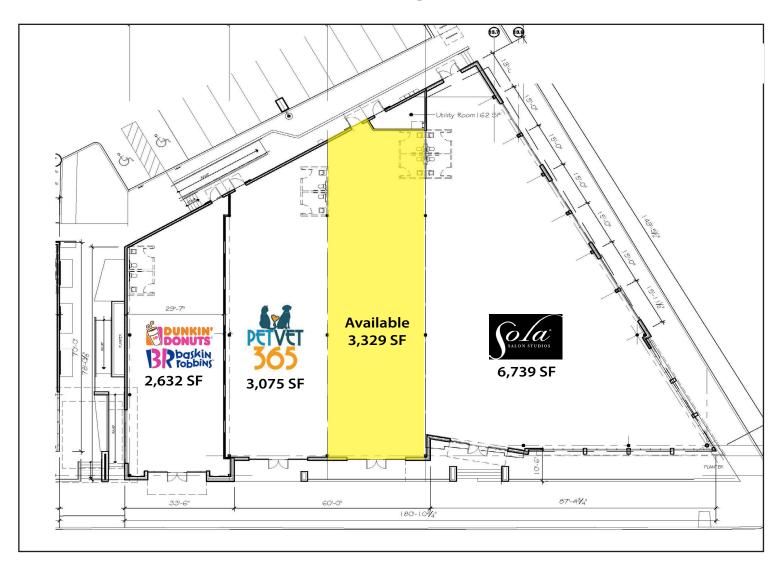

### **Building 200**

- #201 Dunkin Donuts/Baskin Robbins
- #202 PetVet365
- #203 3,329 SF Available
- #204 Sola Salon

## **Building 200**