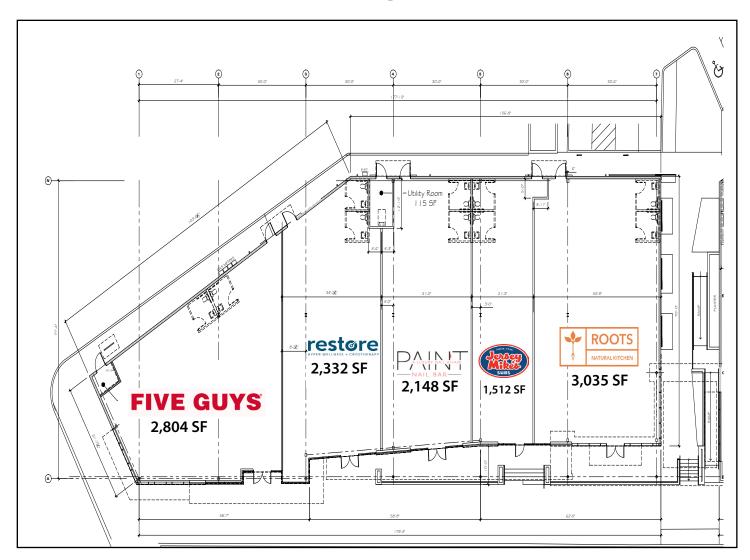

#### Building 100

- #101 **Five Guys**
- #102 Restore Cyrotherapy
- #103 PAINT Nail Bar
- #104 Jersey Mike's
- #105 Roots Natural Kitchen

# **Building 100**