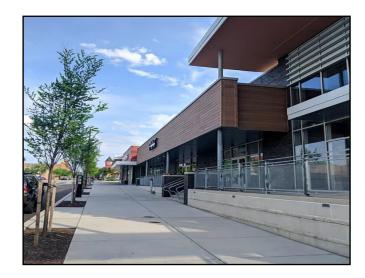

# **Building Highlights**

- The Junction of Bloomfield is a 28,000 SF new construction multi-tenant retail development with on-site parking at the intersection of Baum Boulevard and Liberty Avenue.
- Bloomfield is conveniently located in the East End and home to many nearby retailers such as Target, The Home Depot, PetSmart, Starbucks, Giant Eagle Market District, Anthropologie, West Elm, LA Fitness, Ace Hotel, Twisted Frenchman, The Livermore, Spoon, Muddy Waters, Honey Grow, Orange Theory, Warby Parker, Bonobos, Whole Foods, Walgreens and many other local and national retailers. The Junction of Bloomfield is minutes from Downtown and several universities, and in the center of several world class medical facilities including West Penn Hospital, UPMC Shadyside Hospital, Children's Hospital and the Hillman Cancer Center.