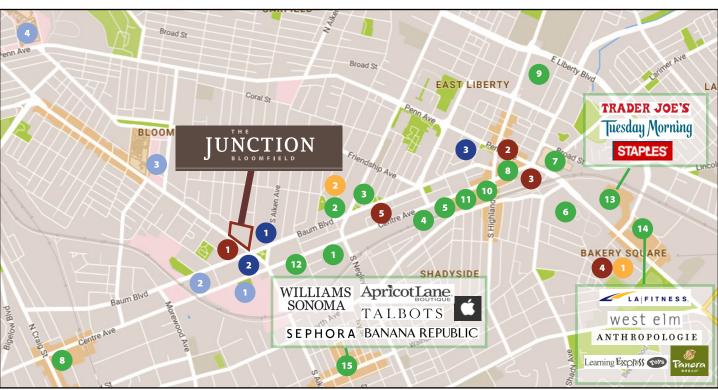

### **East End Retail**

- Giant Eagle Market District
- 2 Aldi's
- Rite Aid
- 4 Whole Foods
- 5 Walgreens
- 6 Giant Eagle
- Target
- The Home Depot
- 10 Spoon
- 111 BRGR
- 12 Panera Bread
- 13 The Village at Eastside
- Bakery Square

### East End Residential

- Morrow Park Apartments
  213 Residential Units
- Penn at Walnut on Highland
  78 Residential Units
  16,000 SF Retail
- Eastside III
  364 Residential Units
  43,000 SF Retail
- Bakery Square 2.0
  400 Residential Units
- CODA on Centre
  175 Residential Units

#### **East End Hospitality**

- HYATT House 128 Rooms
- Courtyard by Marriott
  136 Rooms
- Ace Hotel 63 Rooms

### East End Health Care

- UPMC Shadyside Hospital
- Hillman Cancer Center
- West Penn Hospital
- Children's Hospital of Pittsburgh of UPMC

### East End Office and Retail

- Bakery Square 2.0 400,000 SF Office
- 2 Aldi Office Space
- East Liberty Centre 60,000 SF Office/20,000 SF Retail
- Schoolhouse Electric and Supply Co. 63,000 SF Retail

# **Building Highlights**

- The Junction of Bloomfield is a 28,000 SF new construction multi-tenant retail development with on-site parking at the intersection of Baum Boulevard and Liberty Avenue.
- Bloomfield is conveniently located in the East End and home to many nearby retailers such as Target, The Home Depot, PetSmart, Starbucks, Giant Eagle Market District, Anthropologie, West Elm, LA Fitness, Ace Hotel, Twisted Frenchman, The Livermore, Spoon, Muddy Waters, Honey Grow, Orange Theory, Warby Parker, Bonobos, Whole Foods, Walgreens and many other local and national retailers. The Junction of Bloomfield is minutes from Downtown and several universities, and in the center of several world class medical facilities including West Penn Hospital, UPMC Shadyside Hospital, Children's Hospital and the Hillman Cancer Center.