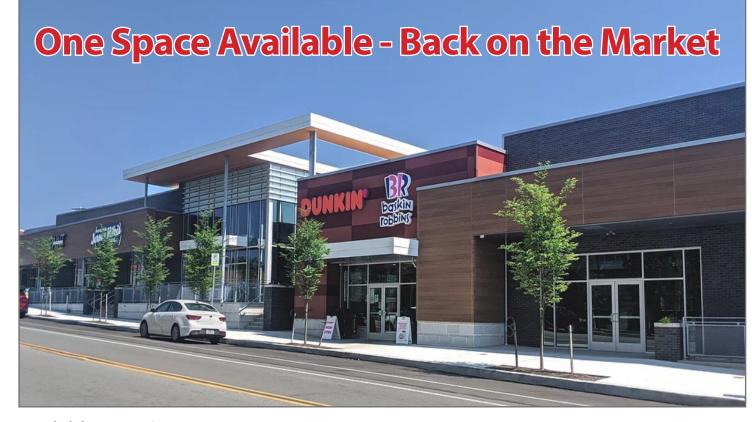

#### **Building 200**

- #201 Dunkin Donuts/Baskin Robbins
- #202 PetVet365
- #203 3,329 SF Available
- #204 Sola Salon

# **Building 200**