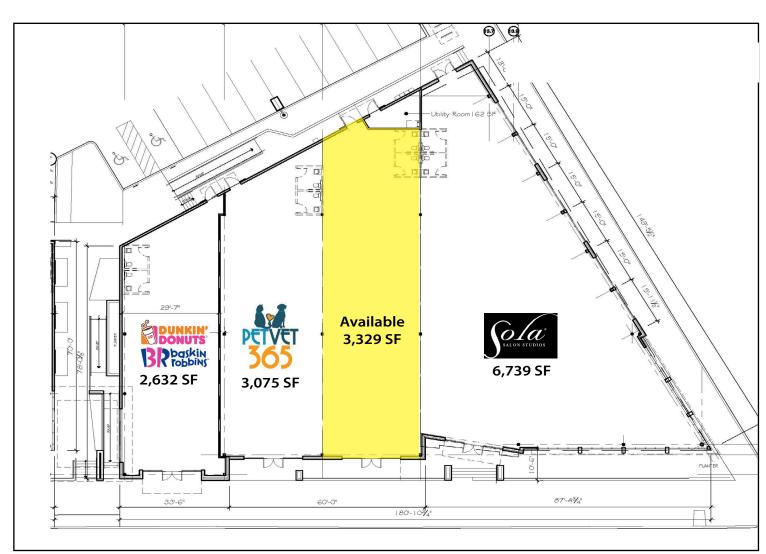

# Available **Premises**

#### **Building 200**

- #201 Dunkin Donuts/Baskin Robbins
- #202 PetVet365
- #203 3,329 SF Available
- #204 Sola Salon

# **Building 200**