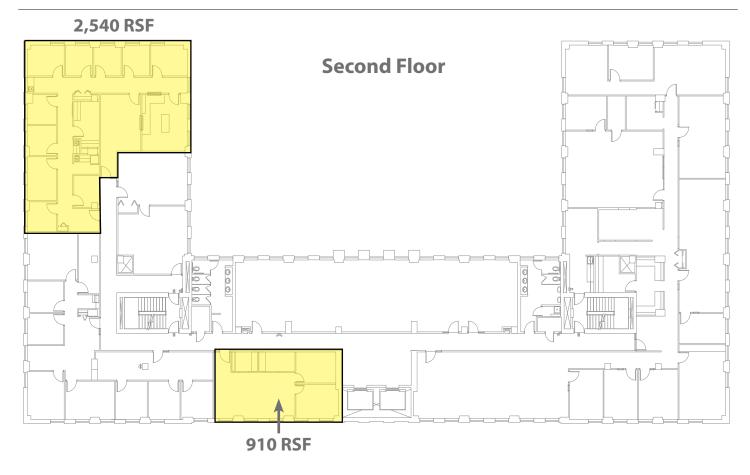

Office | Industrial | Retail | Investing | Consulting

# **Towne Centre Offices**

1789 South Braddock Avenue, Pittsburgh, PA 15218



### **Building Size**

93,068 RSF

## **Available Premises**

#### Second Floor

- 910 RSF
- 2,540 RSF (Medical)

#### **Third Floor**

• 412 RSF

#### Fifth Floor

- 621 RSF to 1,533 RSF
- · 2,004 RSF

## Property **Highlights**

- The offices are conveniently located at the Edgewood/ Swissvale exit just off of the Parkway East (I-376)
- To the East, Monroeville and the PA Turnpike (I-76) are only 6 miles away and to the West, Pittsburgh's CBD is only 7 miles away
- Flexible floor plans are available to fit your needs large or small
- · Ample free parking
- · On-site property management
- Full service lease includes all utilities and janitorial services









For more information please contact:

#### Jeffrey A. Deitrick, SIOR

**Executive Vice President** 

**Oxford Realty Services, Inc.** 

412.261.0200, ext 3473

jdeitrick@oxfordrealtyservices.com

# **OXFORD**

#### REALTY SERVICES, INC.

2545 Railroad Street - Suite 300 Pittsburgh, PA 15222 www.oxfordrealtyservices.com

Although all information furnished regarding property for sale, rental or financing is from sources deemed reliable, such information has not been verified, and no express representation is made nor is any to be implied as to the accuracy thereof, and it is submitted subject to errors, omissions, change of price, rental or other conditions, prior sale, lease or financing, or withdrawal without notice. Rental terms and all dimensions are approximate and specification