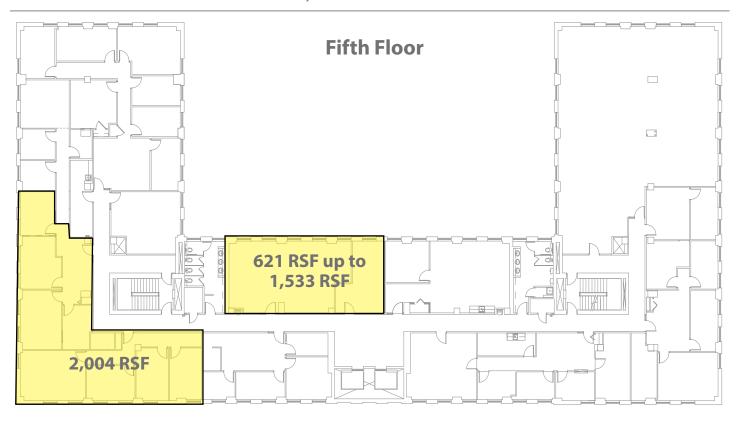

ice | Industrial | Retail | Investing | Consulting

# **Towne Centre Offices**

1789 South Braddock Avenue, Pittsburgh, PA 15218



### **Building Size**

93,068 RSF

## **Available Premises**

#### Second Floor

- 910 RSF
- 2,540 RSF (Medical)

#### **Third Floor**

• 412 RSF

#### Fifth Floor

- 621 RSF to 1,533 RSF
- · 2,004 RSF

## Property **Highlights**

- The offices are conveniently located at the Edgewood/ Swissvale exit just off of the Parkway East (I-376)
- To the East, Monroeville and the PA Turnpike (I-76) are only 6 miles away and to the West, Pittsburgh's CBD is only 7 miles away
- Flexible floor plans are available to fit your needs large or small
- · Ample free parking
- · On-site property management
- Full service lease includes all utilities and janitorial services









For more information please contact:

#### Jeffrey A. Deitrick, SIOR

**Executive Vice President** 

**Oxford Realty Services, Inc.** 

412.261.0200, ext 3473

jdeitrick@oxfordrealtyservices.com

# **OXFORD**

#### REALTY SERVICES, INC.

2545 Railroad Street - Suite 300 Pittsburgh, PA 15222 www.oxfordrealtyservices.com

Although all information furnished regarding property for sale, rental or financing is from sources deemed reliable, such information has not been verified, and no express representation is made nor is any to be implied as to the accuracy thereof, and it is submitted subject to errors, omissions, change of price, rental or other conditions, prior sale, lease or financing, or withdrawal without notice. Rental terms and all dimensions are approximate and specifications ar