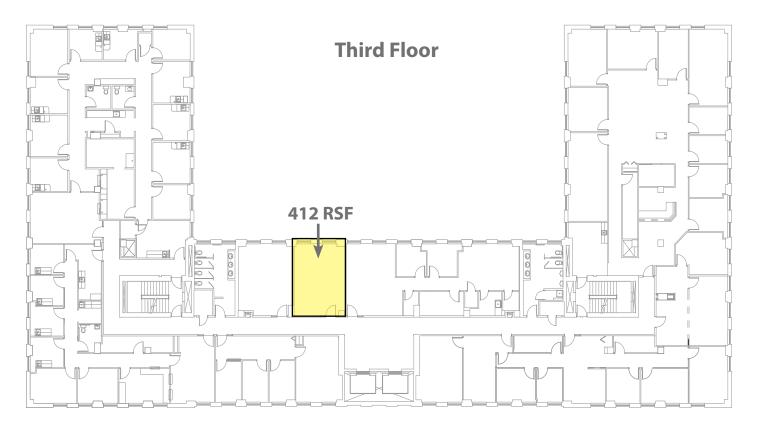

ffice | Industrial | Retail | Investing | Consulting

# **Towne Centre Offices**

1789 South Braddock Avenue, Pittsburgh, PA 15218



### **Building Size**

93,068 RSF

## **Available Premises**

#### Second Floor

- 910 RSF
- 2,540 RSF (Medical)

#### **Third Floor**

• 412 RSF

#### Fifth Floor

- 621 RSF to 1,533 RSF
- · 2,004 RSF

## Property **Highlights**

- The offices are conveniently located at the Edgewood/ Swissvale exit just off of the Parkway East (I-376)
- To the East, Monroeville and the PA Turnpike (I-76) are only 6 miles away and to the West, Pittsburgh's CBD is only 7 miles away
- Flexible floor plans are available to fit your needs large or small
- · Ample free parking
- · On-site property management
- Full service lease includes all utilities and janitorial services









For more information please contact:

#### Jeffrey A. Deitrick, SIOR

**Executive Vice President** 

**Oxford Realty Services, Inc.** 

412.261.0200, ext 3473

jdeitrick@oxfordrealtyservices.com

# **OXFORD**

#### REALTY SERVICES, INC.

2545 Railroad Street - Suite 300 Pittsburgh, PA 15222 www.oxfordrealtyservices.com

Although all information furnished regarding property for sale, rental or financing is from sources deemed reliable, such information has not been verified, and no express representation is made nor is any to be implied as to the accuracy thereof, and it is submitted subject to errors, omissions, change of price, rental or other conditions, prior sale, lease or financing, or withdrawal without notice. Rental terms and all dimensions are approximate and specifications