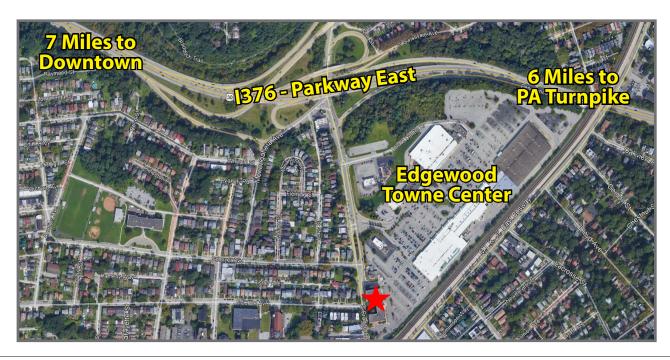

## Property **Highlights**

- The offices are conveniently located at the Edgewood/ Swissvale exit just off of the Parkway East (I-376)
- To the East, Monroeville and the PA Turnpike (I-76) are only 6 miles away and to the West, Pittsburgh's CBD is only 7 miles away
- Flexible floor plans are available to fit your needs large or small
- · Ample free parking
- · On-site property management
- Full service lease includes all utilities and janitorial services