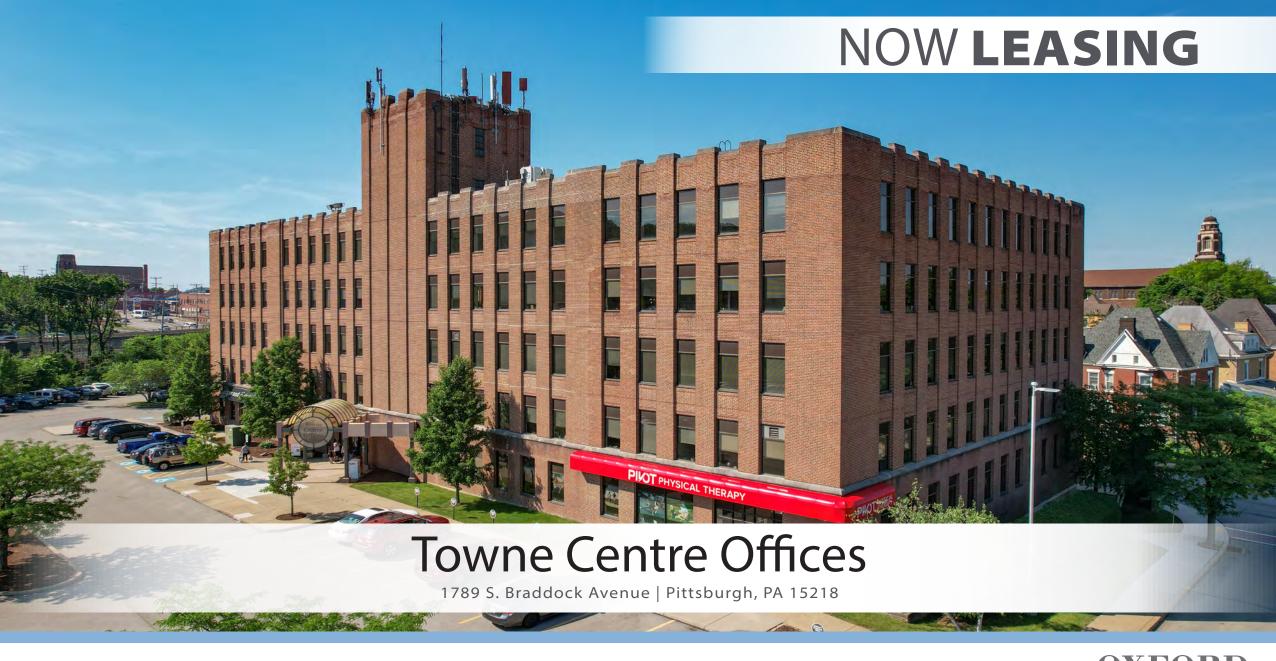

#### PROPERTY **DESCRIPTION**

#### **BUILDING SIZE**

93,068 RSF

#### PROPERTY **HIGHLIGHTS**

- The offices are conveniently located at the Edgewood/ Swissvale exit just off of the Parkway East (I-376)
- To the East, Monroeville and the PA Turnpike (I-76) are only 6
  miles away and to the West, Pittsburgh's CBD is only 7 miles
  away
- Flexible floor plans are available to fit your needs large or small
- Ample free parking
- On-site property management
- Full service lease includes all utilities and janitorial services