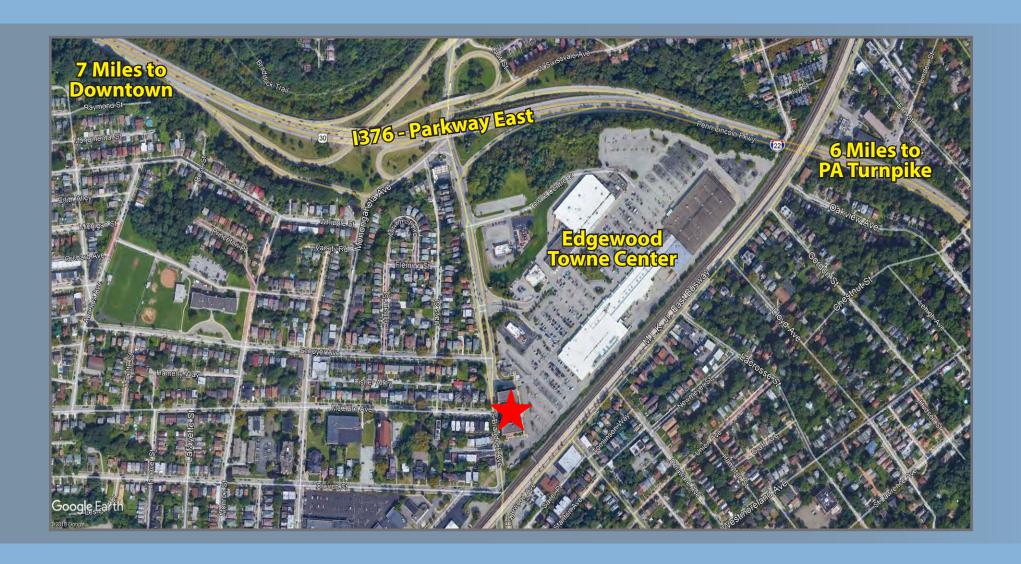

#### PROPERTY **HIGHLIGHTS**

- The offices are conveniently located at the Edgewood/ Swissvale exit just off of the Parkway East (I-376)
- To the East, Monroeville and the PA Turnpike (I-76) are only 6
  miles away and to the West, Pittsburgh's CBD is only 7 miles
  away
- Flexible floor plans are available to fit your needs large or small
- Ample free parking
- On-site property management
- Full service lease includes all utilities and janitorial services

### PROPERTY LOCATION

www.oxfordrealtyservices.com