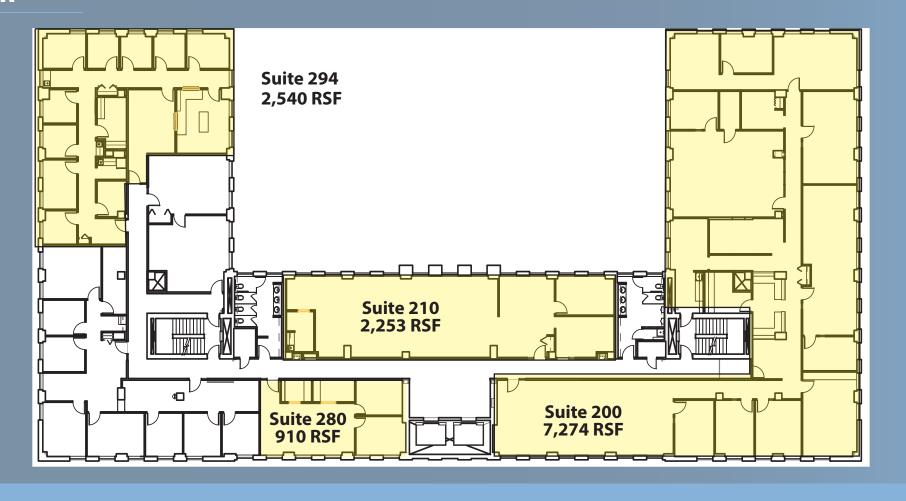

#### **AVAILABLE PREMISES**

Second FloorThird FloorFifth Floor-910 RSF-4,082 RSF-500 RSF-2,253 RSF-621 RSF-2,540 RSF (Medical)-2,004 RSF

-7,274 RSF

### FLOOR **PLANS**

2<sup>nd</sup> **FLOOR** 