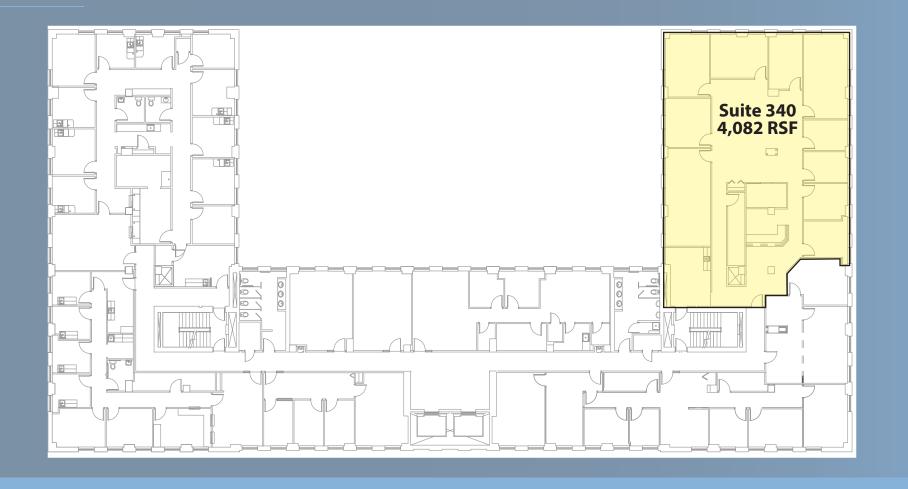

#### **AVAILABLE PREMISES**

Second FloorThird FloorFifth Floor-910 RSF-4,082 RSF-500 RSF-2,253 RSF-621 RSF-2,540 RSF (Medical)-2,004 RSF

-7,274 RSF

# FLOOR **PLANS**

3<sup>rd</sup> **FLOOR** 