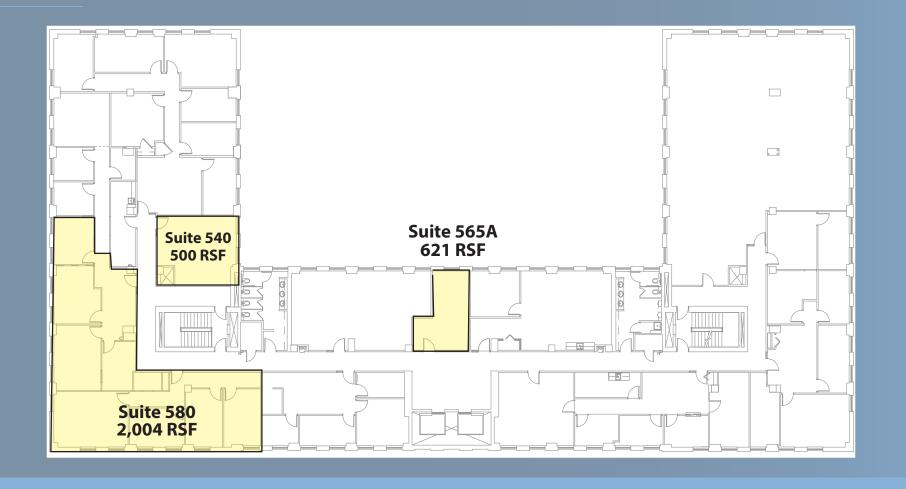

# FLOOR **PLANS**

5<sup>th</sup> **FLOOR** 

#### **AVAILABLE PREMISES**

Second FloorThird FloorFifth Floor-910 RSF-4,082 RSF-500 RSF-2,253 RSF-621 RSF-2,540 RSF (Medical)-2,004 RSF

-7,274 RSF