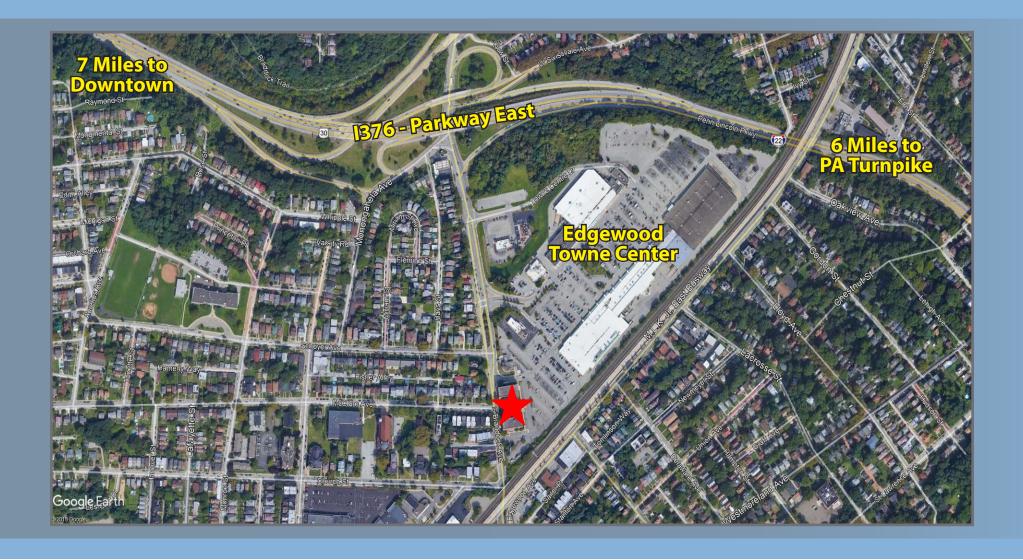

# PROPERTY LOCATION

### PROPERTY **HIGHLIGHTS**

- The offices are conveniently located at the Edgewood/ Swissvale exit just off of the Parkway East (I-376)
- To the East, Monroeville and the PA Turnpike (I-76) are only 6 miles away and to the West, Pittsburgh's CBD is only 7 miles away
- Flexible floor plans are available to fit your needs large or small
- Ample free parking
- On-site property management
- Full service lease includes all utilities and janitorial services