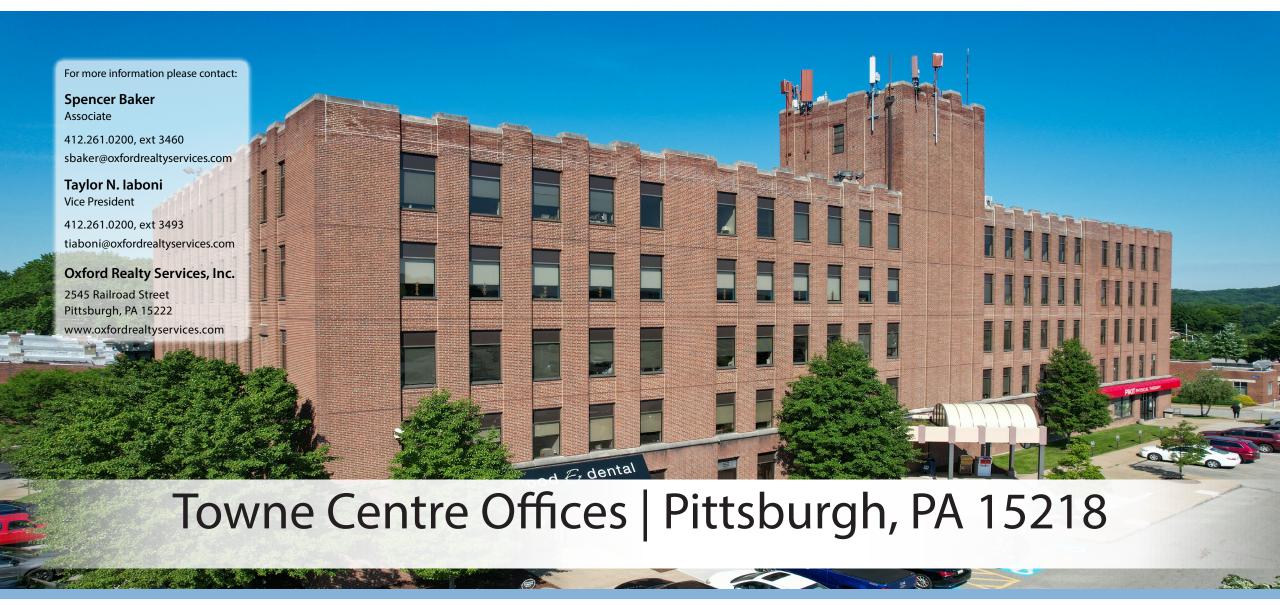

G SIZE**

93,068 RSF

### **AVAILABLE PREMISES**

Second FloorThird FloorFifth Floor-2,253 RSF-4,082 RSF-500 RSF-2,540 RSF (Medical)-621 RSF-7,274 RSF-2,004 RSF

### PROPERTY **HIGHLIGHTS**

- The offices are conveniently located at the Edgewood/ Swissvale exit just off of the Parkway East (I-376)
- To the East, Monroeville and the PA Turnpike (I-76) are only 6 miles away and to the West, Pittsburgh's CBD is only 7 miles away
- Flexible floor plans are available to fit your needs large or small
- Ample free parking
- On-site property management
- Full service lease includes all utilities and janitorial services





## FLOOR **PLANS**

2<sup>nd</sup> **FLOOR** 





# FLOOR **PLANS**

3<sup>rd</sup> **FLOOR** 





# FLOOR **PLANS**

5<sup>th</sup> **FLOOR** 





# PROPERTY LOCATION