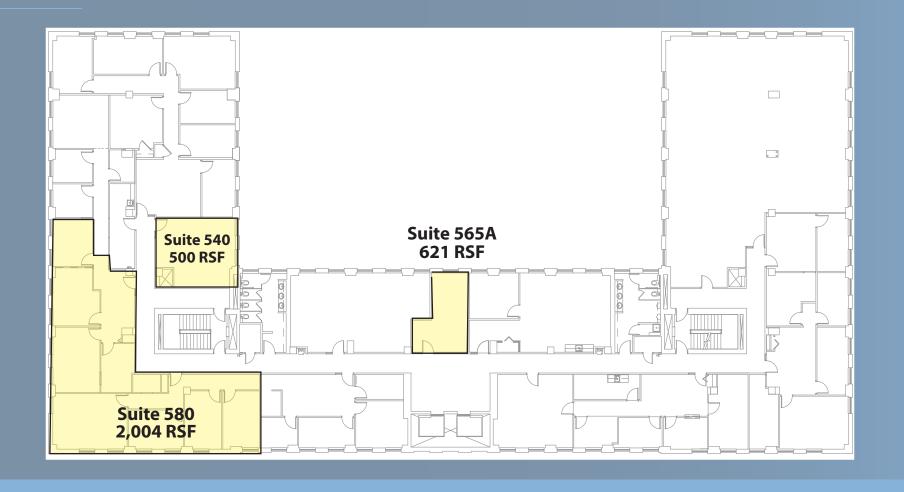

# FLOOR **PLANS**

5<sup>th</sup> **FLOOR** 

### **AVAILABLE PREMISES**

Second FloorThird FloorFifth Floor-2,253 RSF-4,082 RSF-500 RSF-2,540 RSF (Medical)-621 RSF-7,274 RSF-2,004 RSF