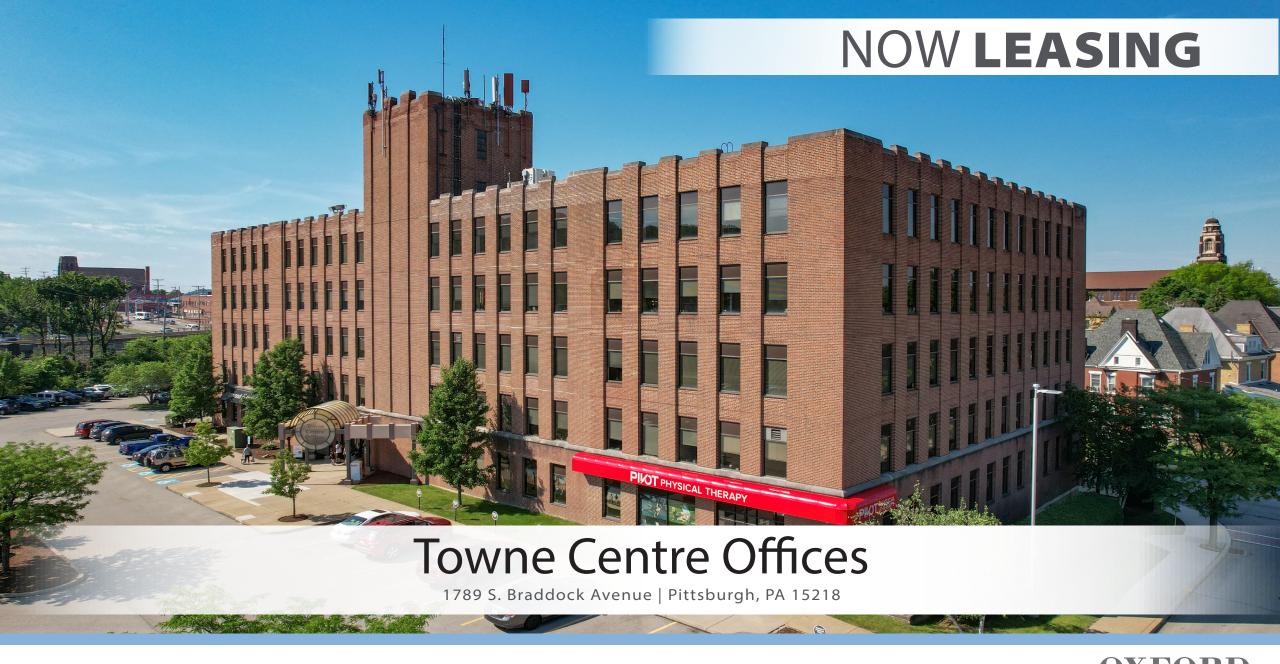

### PROPERTY **DESCRIPTION**

### **BUILDING SIZE**

93,068 RSF

### PROPERTY **HIGHLIGHTS**

- The offices are conveniently located at the Edgewood/ Swissvale exit just off of the Parkway East (I-376)
- To the East, Monroeville and the PA Turnpike (I-76) are only 6 miles away and to the West, Pittsburgh's CBD is only 7 miles away
- Flexible floor plans are available to fit your needs large or small
- Ample free parking
- On-site property management
- Full service lease includes all utilities and janitorial services