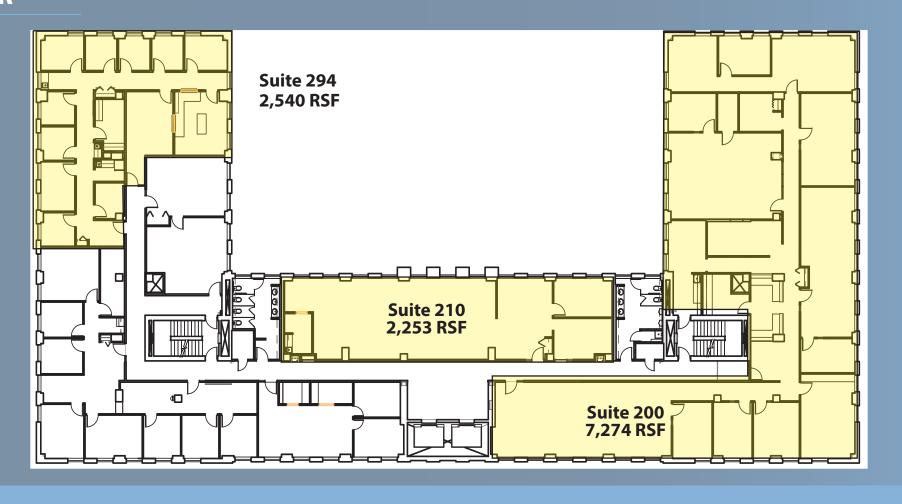

## FLOOR **PLANS**

2<sup>nd</sup> **FLOOR** 

### **AVAILABLE PREMISES**

Second FloorThird FloorFifth Floor-2,253 RSF-4,082 RSF-500 RSF-2,540 RSF (Medical)-621 RSF-7,274 RSF-2,004 RSF