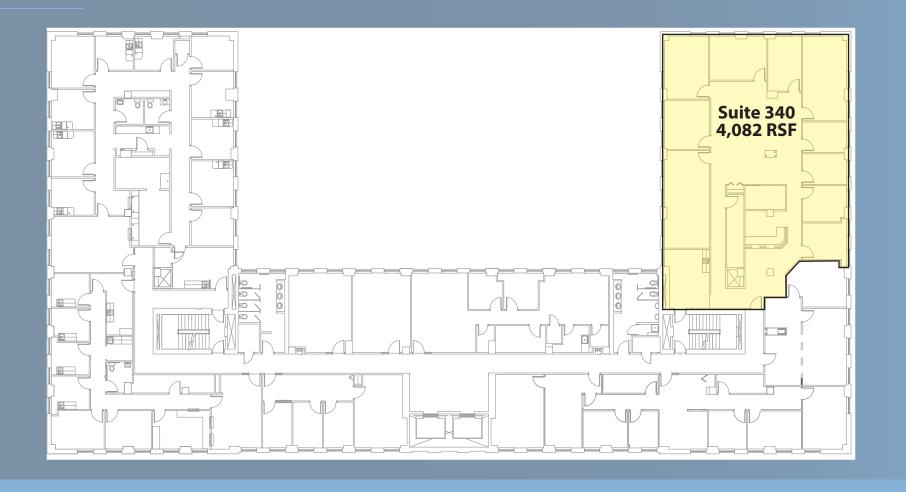

# FLOOR **PLANS**

3<sup>rd</sup> **FLOOR** 

### **AVAILABLE PREMISES**

Second FloorThird FloorFifth Floor-2,253 RSF-4,082 RSF-500 RSF-2,540 RSF (Medical)-621 RSF-7,274 RSF-2,004 RSF