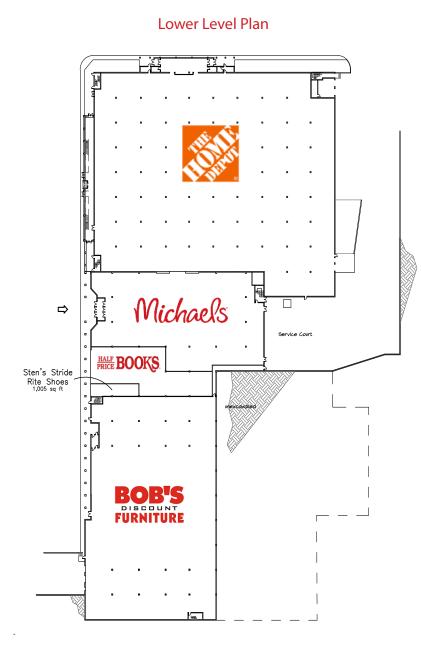

## Lease Plan

### Tenant List (Lower Level)

| The Home Depot           | 82,337 SF |
|--------------------------|-----------|
| Michael's                | 23,693 SF |
| Half Price Books         | 6,945 SF  |
| Stride Rite Shoes        | 1,005 SF  |
| Bob's Discount Furniture | 46,620 SF |
|                          |           |