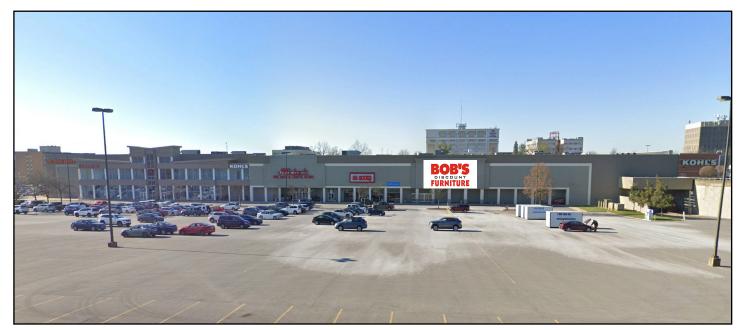

### Property Highlights

- Prime location at the Route 19/Fort Couch Road intersection across from South Hills Village, in the heart of the Bethel Park regional trade area
- · Anchor tenants include Kohl's, Home Depot, Michael's, Office Depot, and Bob's Discount Furniture (coming soon)
- Outparcels include TGI Friday's, Wine & Spirits, Olive Garden & Huntington Bank