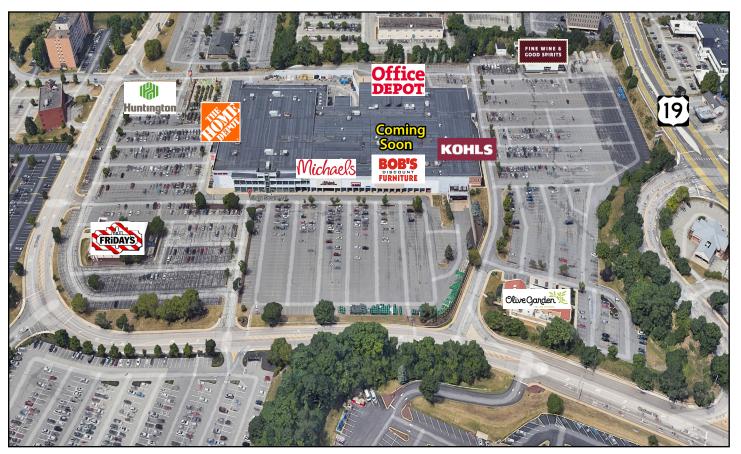

### Property Highlights

- Prime location at the Route 19/Fort Couch Road intersection across from South Hills Village, in the heart of the Bethel Park regional trade area
- · Anchor tenants include Kohl's, Home Depot, Michael's, Office Depot, and Bob's Discount Furniture (coming soon)
- Outparcels include TGI Friday's, Wine & Spirits, Olive Garden & Huntington Bank