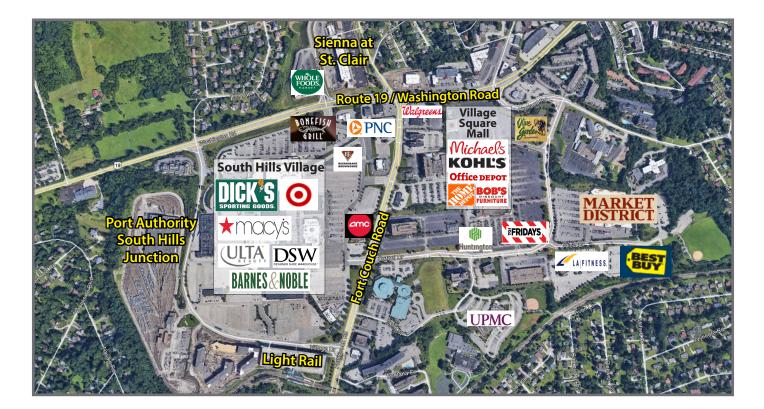

# **Village Square Mall**

4000 Oxford Drive, Bethel Park, PA 15102

Available Space

• 71,506 SF

### Property Highlights

- Prime location at the Route 19/Fort Couch Road intersection across from South Hills Village, in the heart of the Bethel Park regional trade area
- · Anchor tenants include Kohl's, Home Depot, Michael's, Office Depot, and Bob's Discount Furniture (coming soon)
- Outparcels include TGI Friday's, Wine & Spirits, Olive Garden & Huntington Bank

#### **AVERAGE DAILY TRAFFIC**

| Route 19        |
|-----------------|
| Fort Couch Road |

34,132 23,831

**DEMOGRAPHICS** 

| Population     |
|----------------|
| Avg. HH Income |

5-MILES 3-MILES 95,308 240,709 \$89,177 \$104,655