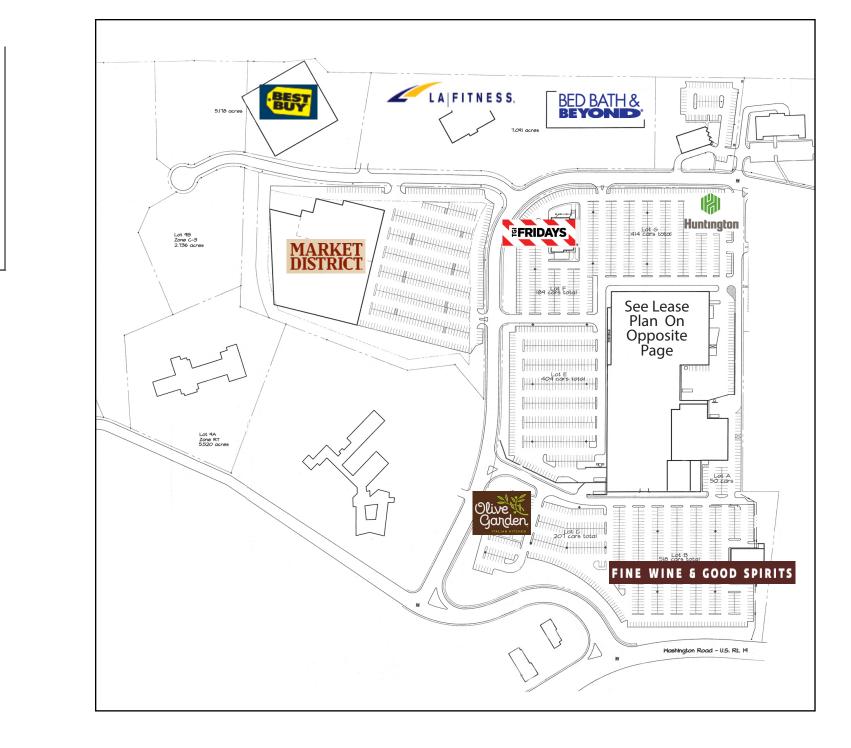

### Property Highlights

- Prime location at the Route 19/Fort Couch Road intersection across from South Hills Village, in the heart of the Bethel Park regional trade area
- · Anchor tenants include Kohl's, Home Depot, Michael's, Office Depot, and Bob's Discount Furniture (coming soon)
- Outparcels include TGI Friday's, Wine & Spirits, Olive Garden & Huntington Bank

# Site Plan