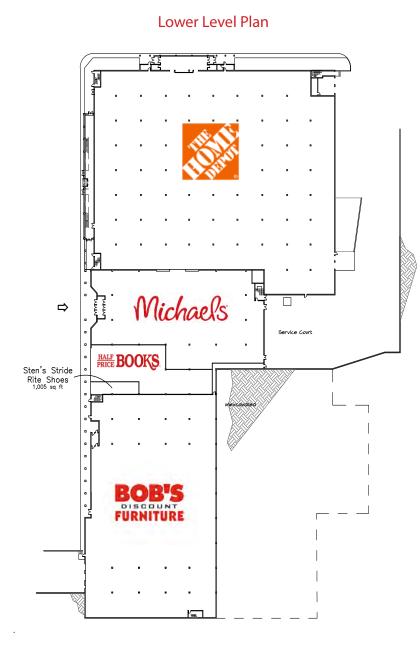

#### Lease Plan

#### **Tenant List** (Lower Level)

| The Home Depot           | 82,337 SF |
|--------------------------|-----------|
| Michael's                | 23,693 SF |
| Half Price Books         | 6,945 SF  |
| Stride Rite Shoes        | 1,005 SF  |
| Bob's Discount Furniture | 46,620 SF |
|                          |           |