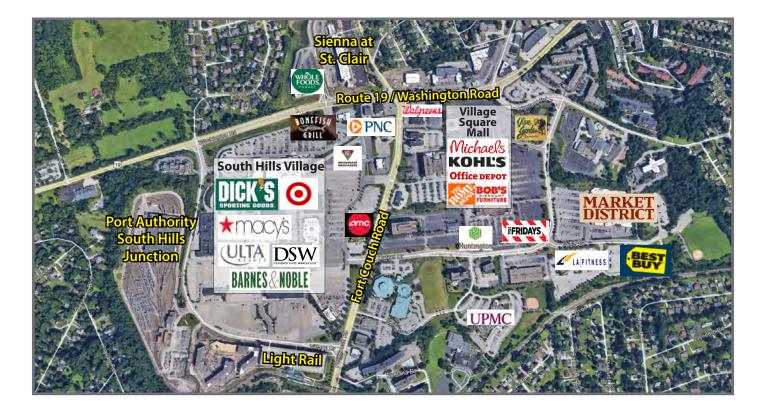

## **Village Square Mall**

4000 Oxford Drive, Bethel Park, PA 15102

Available Space

• 71,506 SF

#### Property Highlights

- Prime location at the Route 19/Fort Couch Road intersection from South Hills Village, in the heart of the Bethel Park region trade area
- · Anchor tenants include Kohl's, Home Depot, Michael's, Office Depot, and Bob's Discount Furniture
- Outparcels include TGI Friday's, Wine & Spirits, Olive Garden & Huntington Bank

#### **AVERAGE DAILY TRAFFIC**

95,308

\$104,655

240,709

\$89,177

|          | Route 19        | 34,132  |         |
|----------|-----------------|---------|---------|
|          | Fort Couch Road | 23,831  |         |
|          |                 |         |         |
| n across | DEMOGRAPHICS    |         |         |
| nal      |                 | 3-MILES | 5-MILES |