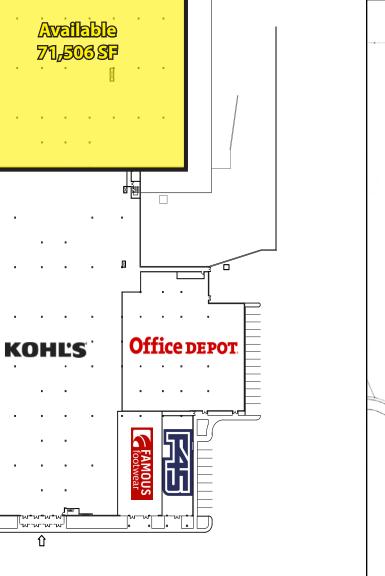

#### Lease Plan

#### Kohl's

**Available** 

**Tenant List** (Upper Level)

 $\boxtimes$ 

X

.

| Kohl's          | 91,348 SF |
|-----------------|-----------|
| Office Depot    | 25,000 SF |
| Famous Footwear | 7,560 SF  |
| -45 Training    | 5,040 SF  |
|                 |           |

#### **Tenant List** (Lower Level)

| The Home Depot           | 82,337 SF |
|--------------------------|-----------|
| Michael's                | 23,693 SF |
| Half Price Books         | 6,945 SF  |
| Stride Rite Shoes        | 1,005 SF  |
| Bob's Discount Furniture | 46,620 SF |
|                          |           |