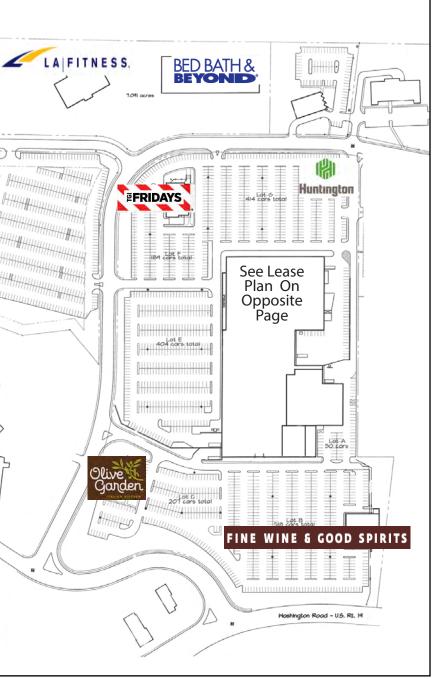

#### Property Highlights

- Prime location at the Route 19/Fort Couch Road intersection from South Hills Village, in the heart of the Bethel Park region trade area
- · Anchor tenants include Kohl's, Home Depot, Michael's, Office Depot, and Bob's Discount Furniture
- Outparcels include TGI Friday's, Wine & Spirits, Olive Garden & Huntington Bank

### Site Plan