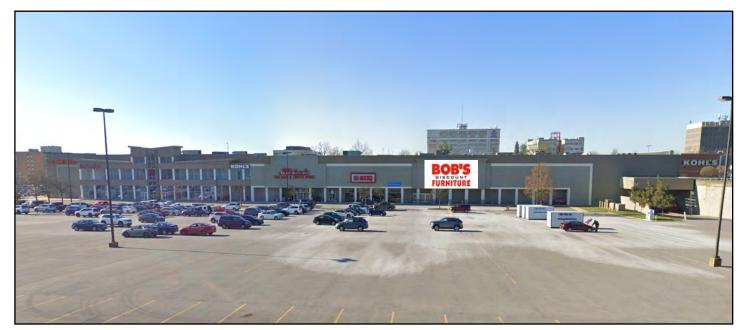

#### Property Highlights

- Prime location at the Route 19/Fort Couch Road intersection from South Hills Village, in the heart of the Bethel Park region trade area
- · Anchor tenants include Kohl's, Home Depot, Michael's, Office Depot, and Bob's Discount Furniture
- Outparcels include TGI Friday's, Wine & Spirits, Olive Garden & Huntington Bank

#### **Tenant List** (Lower Level)

| The Home Depot           | 82,337 SF |
|--------------------------|-----------|
| Michael's                | 23,693 SF |
| Half Price Books         | 6,945 SF  |
| Stride Rite Shoes        | 1,005 SF  |
| Bob's Discount Furniture | 46,620 SF |
|                          |           |

#### Kohl's

**Available** 

**Tenant List** (Upper Level)

 $\boxtimes$ 

X

.

| Kohl's          | 91,348 SF |
|-----------------|-----------|
| Office Depot    | 25,000 SF |
| Famous Footwear | 7,560 SF  |
| -45 Training    | 5,040 SF  |
|                 |           |