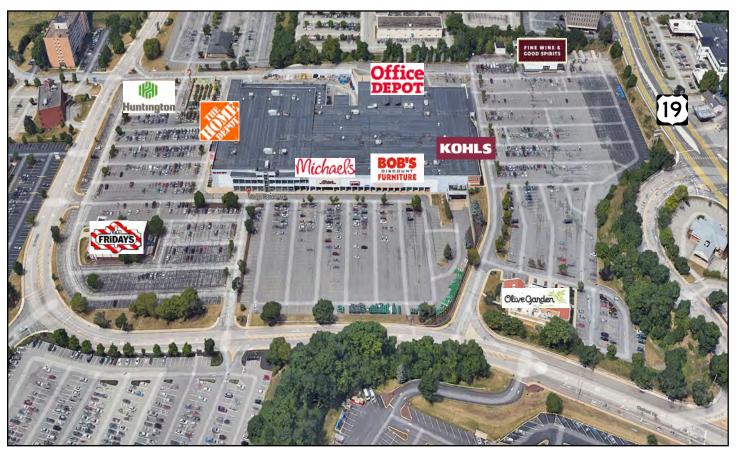

#### Property Highlights

- Prime location at the Route 19/Fort Couch Road intersection from South Hills Village, in the heart of the Bethel Park region trade area
- · Anchor tenants include Kohl's, Home Depot, Michael's, Office Depot, and Bob's Discount Furniture
- Outparcels include TGI Friday's, Wine & Spirits, Olive Garden & Huntington Bank

### Site Plan