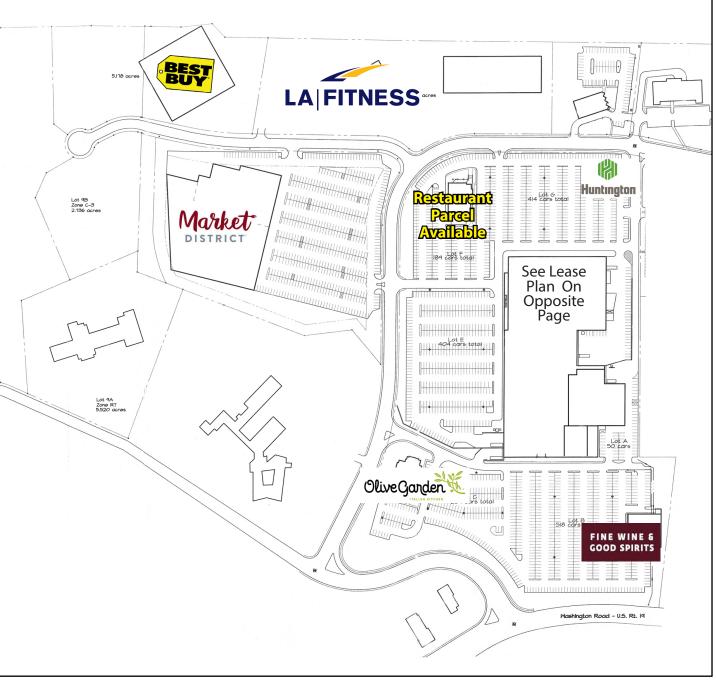

#### **Property Highlights**

- Prime location at the Route 19/Fort Couch Road intersection across from South Hills Village, in the heart of the Bethel Park regional trade area
- Anchor tenants include Kohl's, Home Depot, Michael's, Office Depot, and Bob's Discount Furniture
- Outparcels include Wine & Spirits, Olive Garden & Huntington Bank

### Site Plan