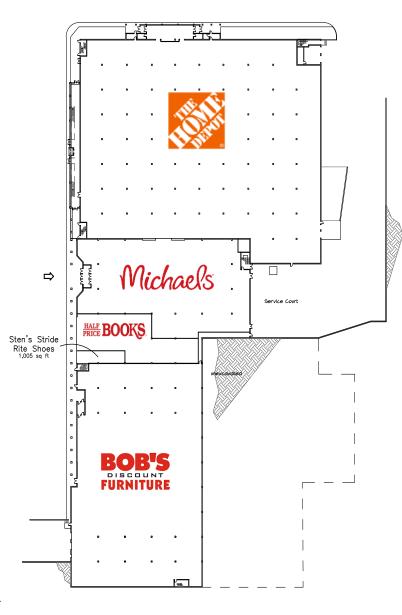

## Lease Plan

#### **Tenant List** (Lower Level)

| 82,337 SF |
|-----------|
| 23,693 SF |
| 6,945 SF  |
| 1,005 SF  |
| 46,620 SF |
|           |