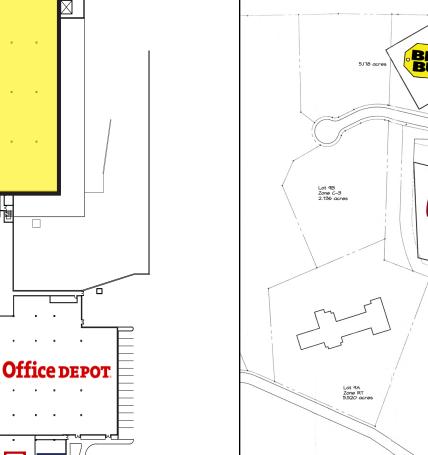

### Tenant List (Upper Level)

๛๛๛๛

|๛๛๛๛/ Û

KOHĽS

.

D

| Available       | 71,506 SF |
|-----------------|-----------|
| Kohl's          | 91,348 SF |
| Office Depot    | 25,000 SF |
| Famous Footwear | 7,560 SF  |
| F45 Training    | 5,040 SF  |

Upper Level Plan

Available

71,503 SF

 $\boxtimes$ 

X 

.

.

X