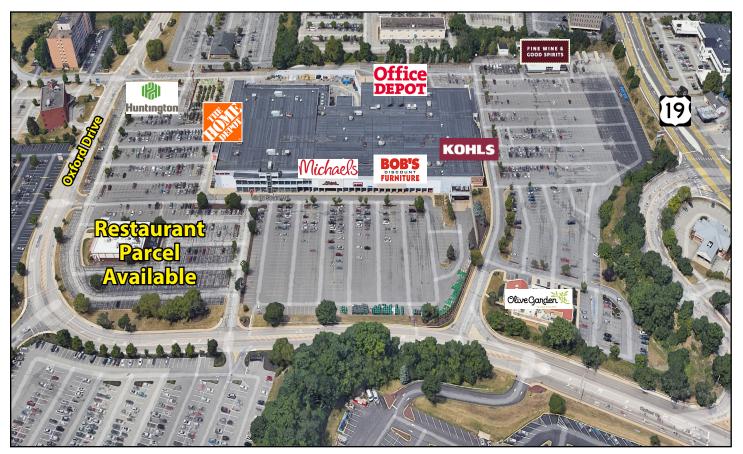

#### **Property Highlights**

- Prime location at the Route 19/Fort Couch Road intersection across from South Hills Village, in the heart of the Bethel Park regional trade area
- Anchor tenants include Kohl's, Home Depot, Michael's, Office Depot, and Bob's Discount Furniture
- Outparcels include Wine & Spirits, Olive Garden & Huntington Bank

### Site Plan