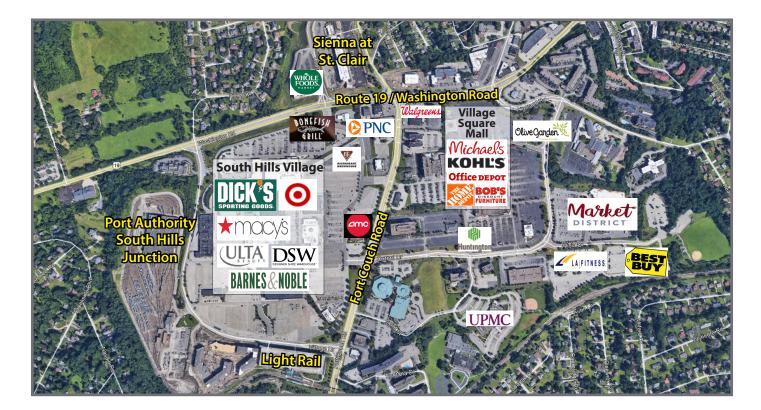

# **Village Square Mall**

4000 Oxford Drive, Bethel Park, PA 15102

#### **Property Highlights**

- Prime location at the Route 19/Fort Couch Road intersection across from South Hills Village, in the heart of the Bethel Park regional trade area
- Anchor tenants include Kohl's, Home Depot, Michael's, Office Depot, and Bob's Discount Furniture
- Outparcels include Wine & Spirits, Olive Garden & Huntington Bank