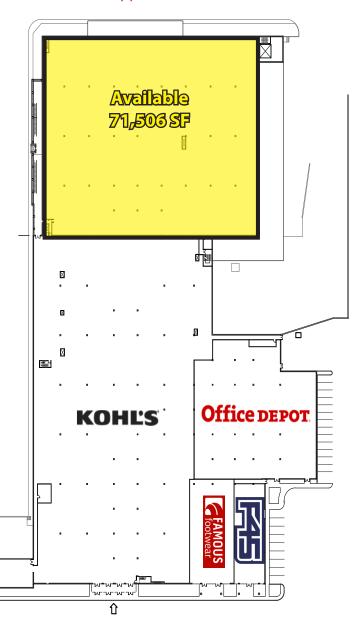

### Available **Space**

- 71,506 SF
- 8,500 SF (Former TGI Friday's)

## Lease Plan

### Upper Level Plan

## Tenant List (Upper Level)

| 71,506 SF |
|-----------|
| 91,348 SF |
| 25,000 SF |
| 7,560 SF  |
| 5,040 SF  |
|           |