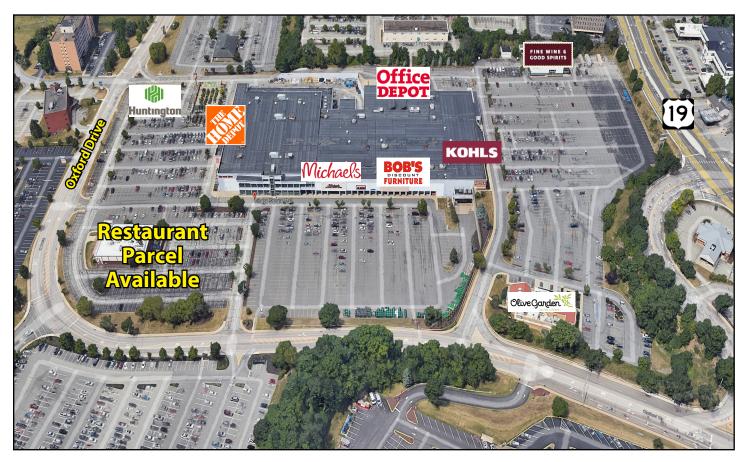

### Available **Space**

- 71,506 SF
- 8,500 SF (Former TGI Friday's)

## **Property Highlights**

- Prime location at the Route 19/Fort Couch Road intersection across from South Hills Village, in the heart of the Bethel Park regional trade area
- Anchor tenants include Kohl's, Home Depot, Michael's, Office Depot, and Bob's Discount Furniture
- Outparcels include Wine & Spirits, Olive Garden & Huntington Bank

## Site Plan