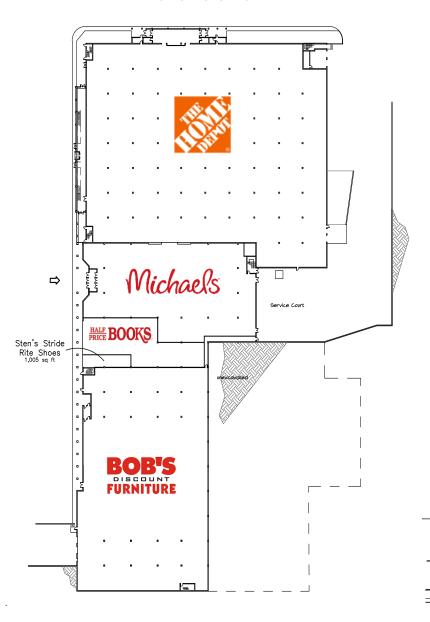

## Lease Plan

#### Lower Level Plan

#### Tenant List (Lower Level)

| The Home Depot           | 82,337 SF |
|--------------------------|-----------|
| Michael's                | 23,693 SF |
| Half Price Books         | 6,945 SF  |
| Stride Rite Shoes        | 1,005 SF  |
| Bob's Discount Furniture | 46,620 SF |