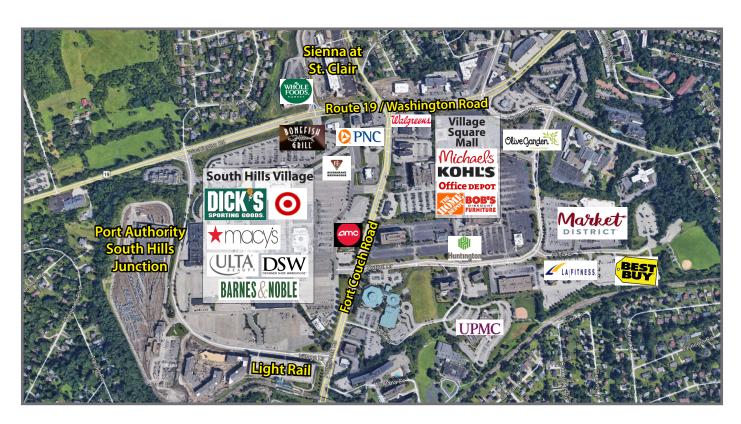

## **Village Square Mall**

4000 Oxford Drive, Bethel Park, PA 15102

## **Property Highlights**

- Prime location at the Route 19/Fort Couch Road intersection across from South Hills Village, in the heart of the Bethel Park regional trade area
- Anchor tenants include Kohl's, Home Depot, Michael's, Office Depot, and Bob's Discount Furniture
- Outparcels include Wine & Spirits, Olive Garden & Huntington Bank