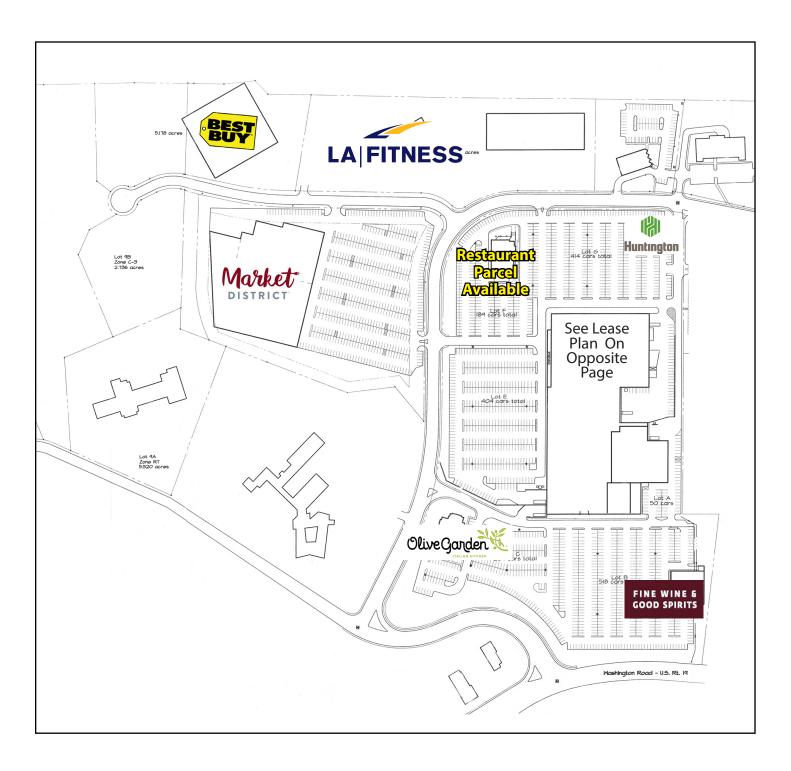

## **Property Highlights**

- Prime location at the Route 19/Fort Couch Road intersection across from South Hills Village, in the heart of the Bethel Park regional trade area
- Anchor tenants include Kohl's, Home Depot, Michael's, Office Depot, and Bob's Discount Furniture
- Outparcels include Wine & Spirits, Olive Garden & Huntington Bank

## Site Plan