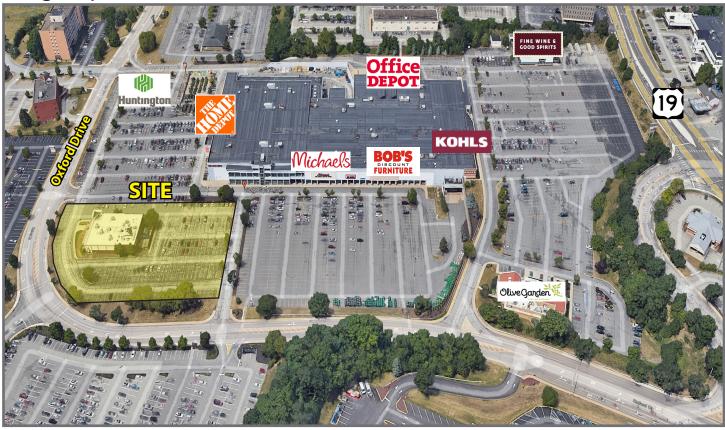

## 2800 Oxford Drive

Village Square Mall - Bethel Park, PA 15102

### **Property Highlights**

- Prime location at the Route 19/Fort Couch Road intersection across from South Hills Village, in the heart of the Bethel Park regional trade area
- Anchor tenants include Kohl's, Home Depot, Michael's, Office Depot, and Bob's Discount Furniture
- Outparcels include Wine & Spirits, Olive Garden & Huntington Bank

#### Village Square Mall Tenant List (Lower Level)

| The Home Depot           | 82,337 SF |
|--------------------------|-----------|
| Michael's                | 23,693 SF |
| Half Price Books         | 6,945 SF  |
| Stride Rite Shoes        | 1,005 SF  |
| Bob's Discount Furniture | 46,620 SF |

#### Village Square Mall Tenant List (Upper Level)

| Available       | 71,506 SF |
|-----------------|-----------|
| Kohl's          | 91,348 SF |
| Office Depot    | 25,000 SF |
| Famous Footwear | 7,560 SF  |
| F45 Training    | 5,040 SF  |