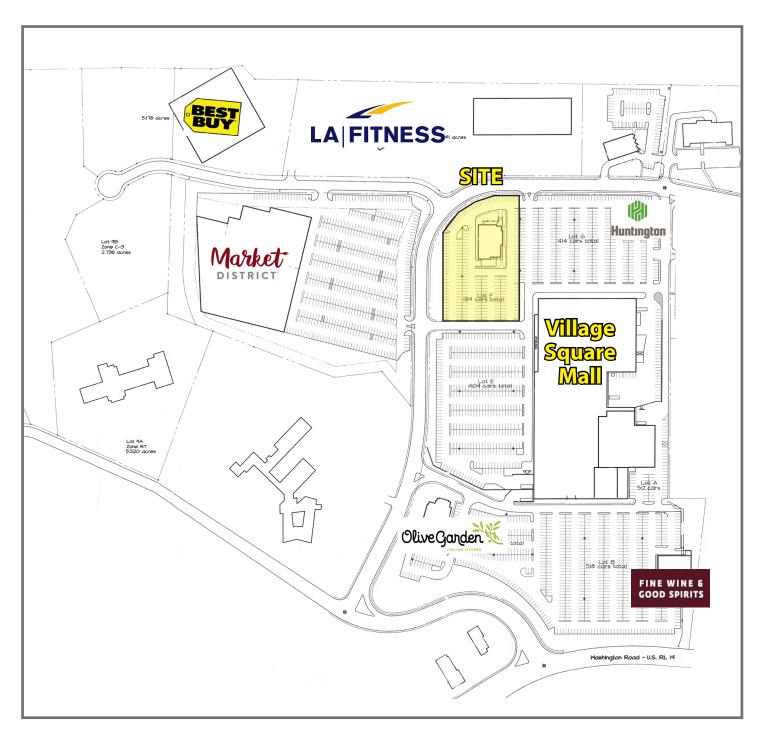

## Site Plan

### **Property Highlights**

- Prime location at the Route 19/Fort Couch Road intersection across from South Hills Village, in the heart of the Bethel Park regional trade area
- Anchor tenants include Kohl's, Home Depot, Michael's, Office Depot, and Bob's Discount Furniture
- Outparcels include Wine & Spirits, Olive Garden & Huntington Bank