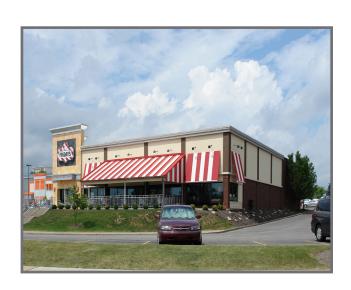

# OXFORD REALTY SERVICES, INC.

# **FOR LEASE**

Real Estate Brokerage Services

Office | Industrial | Retail | Investing | Consulting

## 2800 Oxford Drive

Village Square Mall - Bethel Park, PA 15102



#### **Building Size**

8,500 SF Building (Former TGI Friday's)

### **Property Highlights**

- Prime location at the Route 19/Fort Couch Road intersection across from South Hills Village, in the heart of the Bethel Park regional trade area
- Anchor tenants include Kohl's, Home Depot, Michael's, Office Depot, and Bob's Discount Furniture
- Outparcels include Wine & Spirits, Olive Garden & Huntington Bank



## Site Plan



#### Village Square Mall Tenant List (Lower Level)

| The Home Depot           | 82,337 SF |
|--------------------------|-----------|
| Michael's                | 23,693 SF |
| Half Price Books         | 6,945 SF  |
| Stride Rite Shoes        | 1,005 SF  |
| Bob's Discount Furniture | 46,620 SF |

#### Village Square Mall Tenant List (Upper Level)

| Available       | 71,506 SF |
|-----------------|-----------|
| Kohl's          | 91,348 SF |
| Office Depot    | 25,000 SF |
| Famous Footwear | 7,560 SF  |
| F45 Training    | 5,040 SF  |



#### **AVERAGE DAILY TRAFFIC**

Route 19 34,132 Fort Couch Road 23,831

#### **DEMOGRAPHICS**

3-MILES

5-MILES

Population 10,097 92,922 239,474 Avg. HH Income \$114,477 \$125,092 \$107,616

1-MILE

For more information please contact: