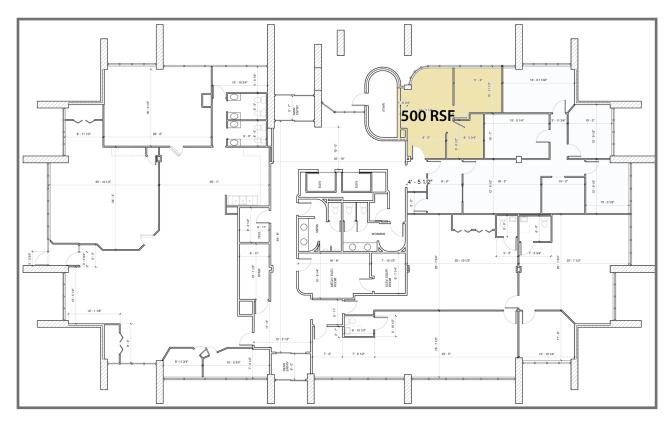

## **FOR LEASE**

Real Estate Brokerage Services

Office | Industrial | Retail | Investing | Consulting

## **Weyman Plaza**

300 Weyman Road, Pittsburgh, PA 15236



# Available **Premises**First Floor

• 500 RSF

#### **Second Floor**

869 RSF

## **Property Highlights**

- · 4-Stories 40,857 SF Total
- · Class A Office Building
- Extremely convenient location just steps from Caste Village in the heart of the South Hills marketplace - offering easy access to shopping, banking and a variety of eateries
- · Aggressive rental rates and build-out packages
- · Free and abundant parking
- · Flexible floor plan providing extensive natural light
- Professional management

### **First Floor**



## **Second Floor**



Although all information furnished regarding property for sale, rental or financing is from sources deemed reliable, such information has not been verified, and no express representation is made nor is any to be implied as to the accuracy thereof, and it is submitted subject to errors, omissions, change of price, rental or other conditions, prior sale, lease or financing, or withdrawal without notice. Rental terms and all dimensions are approximate and specifications are subject to change without notice. Oxford Realty Services, Inc., an independent real estate services company.





For more information please contact:

### Spencer L. Baker

Associate

Oxford Realty Services, Inc.

412.261.0200, ext 3460

sbaker@oxfordreal tyservices.com

# **OXFORD**

REALTY SERVI