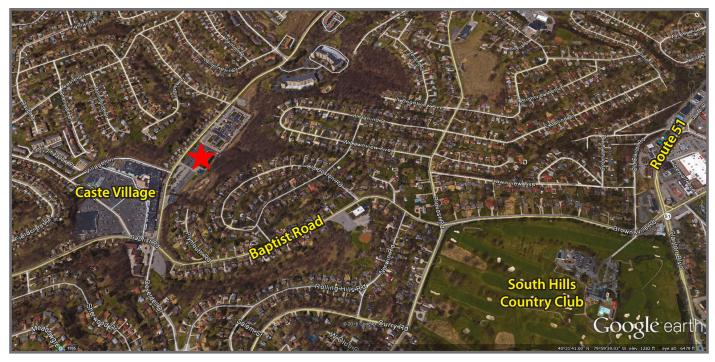

## **Weyman Plaza**

300 Weyman Road, Pittsburgh, PA 15236

## **Property Highlights**

- · 4-Stories 40,857 SF Total
- · Class A Office Building
- Extremely convenient location just steps from Caste Village in the heart of the South Hills marketplace - offering easy access to shopping, banking and a variety of eateries
- · Aggressive rental rates and build-out packages
- · Free and abundant parking
- · Flexible floor plan providing extensive natural light
- Professional management