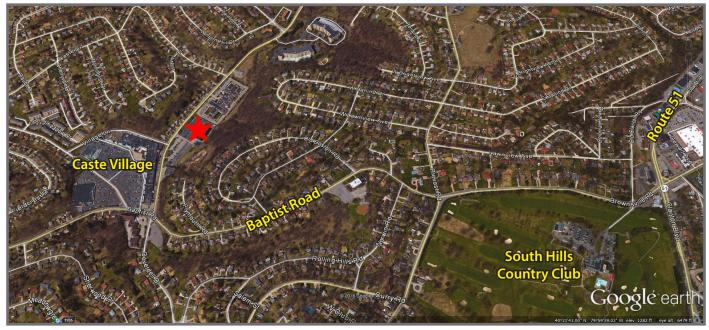

### **Property Highlights**

- 4-Stories 40,857 SF Total
- · Class A Office Building
- Extremely convenient location just steps from Caste Village in the heart of the South Hills marketplace - offering easy access to shopping, banking and a variety of eateries
- Aggressive rental rates and build-out packages
- Free and abundant parking
- · Flexible floor plan providing extensive natural light
- Professional management