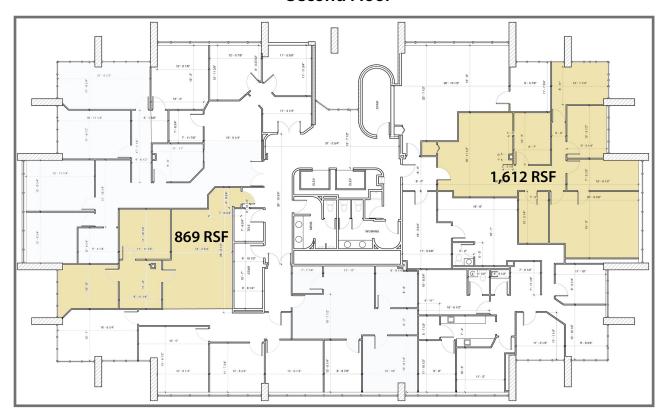

# Available **Premises**Second Floor

- 869 RSF
- 1,612 RSF

### **Second Floor**