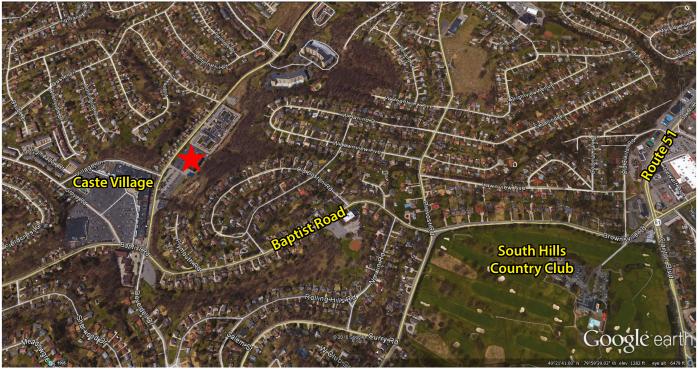

## **Weyman Plaza**

300 Weyman Road, Pittsburgh, PA 15236

## **Property Highlights**

- · 4-Stories 40,857 SF Total
- · Class A Office Building
- Extremely convenient location just steps from Caste Village in the heart of the South Hills marketplace - offering easy access to shopping, banking and a variety of eateries
- · Aggressive rental rates and build-out packages
- · Free and abundant parking
- · Flexible floor plan providing extensive natural light
- Professional management