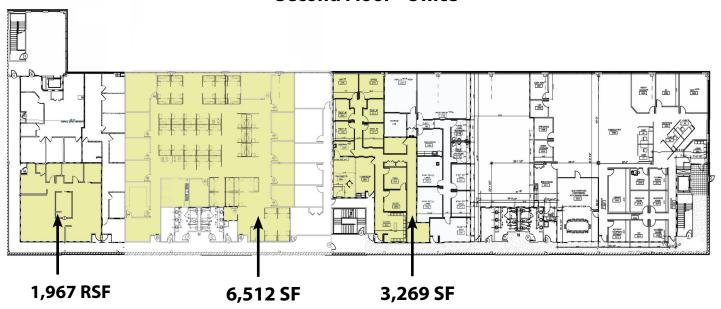

#### **Second Floor - Office**

- 1,967 RSF
- 3,269 RSF
- 6,512 RSF

## Second Floor 6,512 RSF

Although all information furnished regarding property for sale, rental or financing is from sources deemed reliable, such information has not been verified, and no express representation is made nor is any to be implied as to the accuracy thereof, and it is submitted subject to errors, omissions, change of price, rental or other conditions, prior sale, lease or financing, or withdrawal without notice. Rental terms and all dimensions are approximate and specifications are subject to change without notice. Oxford Realty Services, Inc., an independent real estate services company.

# Building "A" Second Floor - Office

For more information please contact:

Spencer L. Baker

Associate

Oxford Realty Services, Inc.

412.261.0200, ext 3460

sbaker@oxfordrealtyservices.com

**Andrew Martz** 