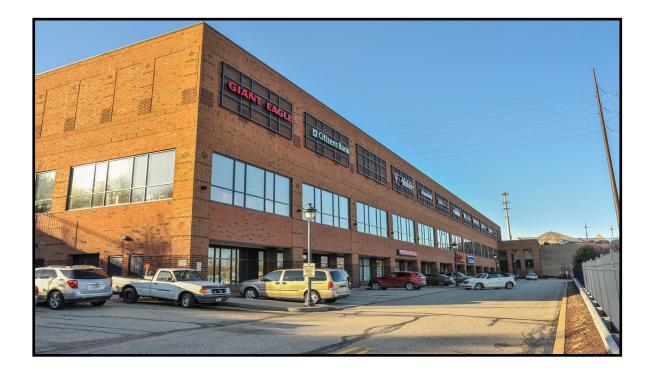

## **Brentwood Towne Square**

Pittsburgh, PA

# Available **Premises Building A - Route 51**

## Property **Highlights**

- Class "A" office/retail building in the exciting development of Brentwood Towne Square
- Excellent access and visibility along Route 51 and Brownsville Road, just minutes from Downtown Pittsburgh
- Attractive lease rates
- Exterior signage along Route 51
- Many amenities adjacent to your offices