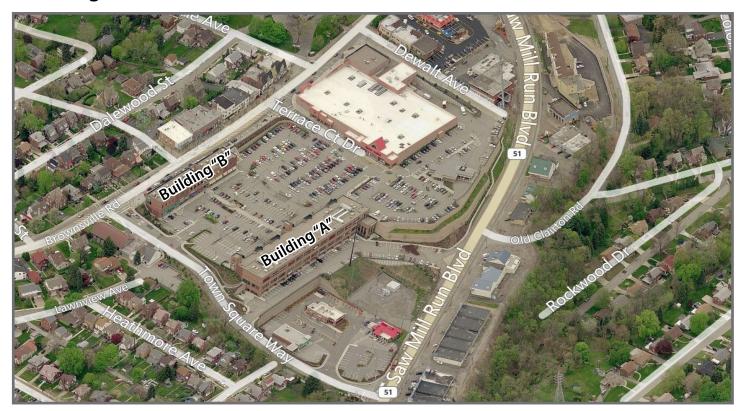

## **Brentwood Towne Square**

Pittsburgh, PA

# Available **Premises Building A - Route 51**

## Property **Highlights**

- Class "A" office/retail building in the exciting development of Brentwood Towne Square
- Excellent access and visibility along Route 51 and Brownsville Road, just minutes from Downtown Pittsburgh
- Attractive lease rates
- Exterior signage along Route 51
- Many amenities adjacent to your offices