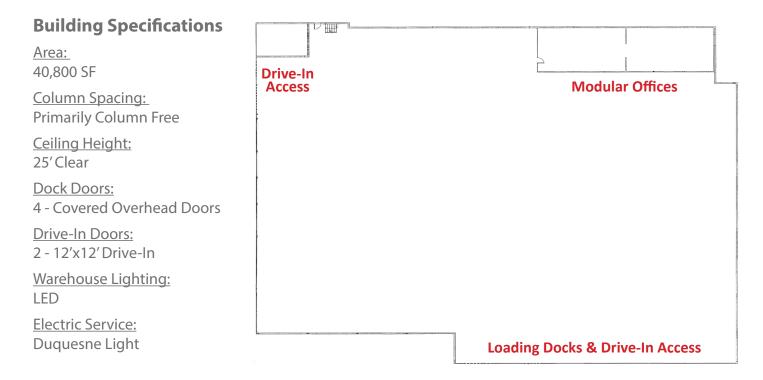

#### **Building Specifications**

<u>Area:</u> 45,000 SF - Up to 69,000 SF

<u>Column Spacing:</u> Primarily Column Free

Ceiling Height: 25' Clear

Dock Doors: 4 - Covered Overhead Doors

Drive-In Doors: 2 - 12'x12' Drive-In

<u>Warehouse Lighting:</u> Mix of LED and metal halide

Electric Service: Duquesne Light

Access