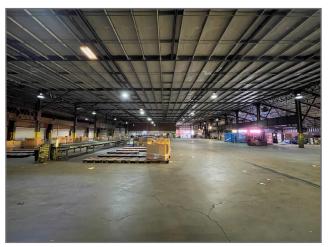

#### **Building Specifications**

<u>Area:</u> 45,000 SF - Up to 69,000 SF

<u>Column Spacing:</u> Primarily Column Free

Ceiling Height: 25' Clear

Dock Doors: 4 - Covered Overhead Doors

Drive-In Doors: 2 - 12'x12' Drive-In

<u>Warehouse Lighting:</u> Mix of LED and metal halide

Electric Service: Duquesne Light

Access