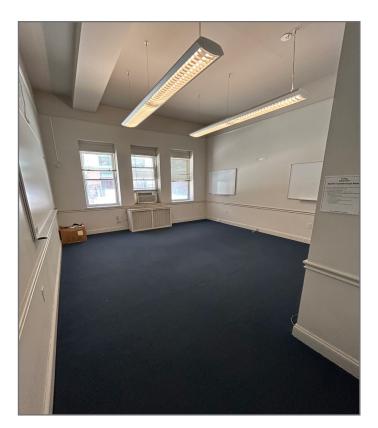

City of Pittsburgh           |
|------------------------------------------|
| 401 Bingham Street, Pittsburgh, PA       |
| Warehouse, Storage & Light Assembly      |
| 8.819 acres                              |
| Approximately 209,676 SF                 |
| RIV-IMU Industrial Mixed-Use Subdistrict |
|                                          |



#### 415 Bingham Street











#### 423 Bingham Street

#### **Building Specifications**

<u>Area:</u> 45,000 SF - Up to 69,000 SF

<u>Column Spacing:</u> Primarily Column Free

Ceiling Height: 25' Clear

Dock Doors: 4 - Covered Overhead Doors

Drive-In Doors: 2 - 12'x12' Drive-In

<u>Warehouse Lighting:</u> Mix of LED and metal halide

Electric Service: Duquesne Light



Access









# 401 Bingham Street - Office

778 SF - 1st Floor







## 401 Bingham Street - Office

2,250 SF - 2nd Floor







### Up to 121,228 SF Contiguous Available (Areas 1-4)



#### **Current Availabilities**

| <u>Site Plan #</u> | <u>Address</u> | <u>Available SF</u> | Туре                |
|--------------------|----------------|---------------------|---------------------|
| 1                  | 401 Bingham    | 3,028 SF            | Office              |
| 2                  | 415 Bingham    | 40,800 SF           | Warehouse / Storage |
| 3                  | 403 Bingham    | 32,400 SF           | Warehouse / Storage |
| 4                  | 423 Bingham    | 45,000 SF           | Warehouse / Storage |



For more information please contact:

**Joe Tosi, SIOR** Senior Vice President

Oxford Realty Services, Inc.

412.261.0200, ext 3471

jtosi@o