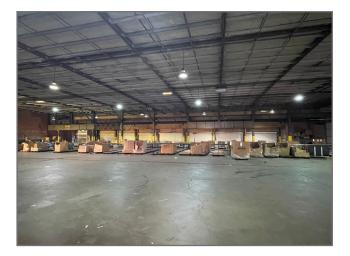

#### 415 Bingham Street

#### 423 Bingham Street

#### **Building Specifications**

<u>Area:</u> 45,000 SF - Up to 69,000 SF

<u>Column Spacing:</u> Primarily Column Free

Ceiling Height: 25' Clear

Dock Doors: 4 - Covered Overhead Doors

Drive-In Doors: 2 - 12'x12' Drive-In