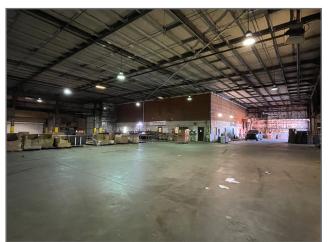

#### 415 Bingham Street

#### 423 Bingham Street

#### **Building Specifications**

<u>Area:</u> 45,000 SF - Up to 69,000 SF

<u>Column Spacing:</u> Primarily Column Free

Ceiling Height: 25' Clear

Dock Doors: 4 - Covered Overhead Doors

Drive-In Doors: 2 - 12'x12' Drive-In