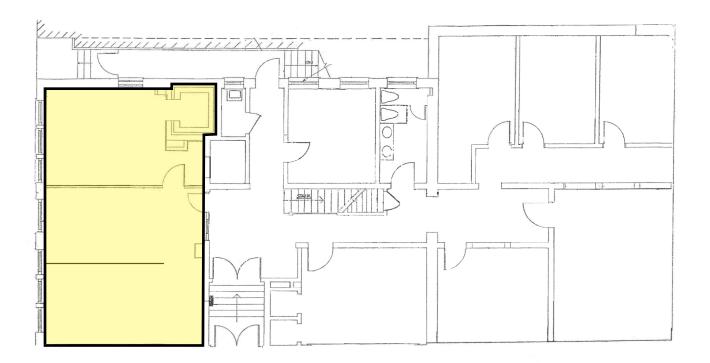

### Up to 121,228 SF Contiguous Available (Areas 1-4)

#### **Current Availabilities**

| <u>Site Plan #</u> | <u>Address</u> | <u>Available SF</u> | Туре                |
|--------------------|----------------|---------------------|---------------------|
| 1                  | 401 Bingham    | 3,028 SF            | Office              |
| 2                  | 415 Bingham    | 40,800 SF           | Warehouse / Storage |
| 3                  | 403 Bingham    | 32,400 SF           | Warehouse / Storage |
| 4                  | 423 Bingham    | 45,000 SF           | Warehouse / Storage |