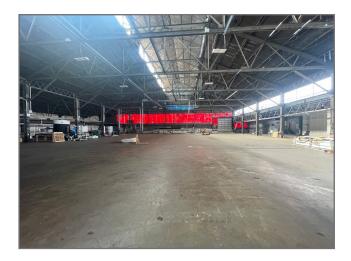

#### **Building Specifications**

<u>Area:</u> 45,000 SF - Up to 69,000 SF

<u>Column Spacing:</u> Primarily Column Free

Ceiling Height: 25' Clear

Dock Doors: 4 - Covered Overhead Doors

Drive-In Doors: 2 - 12'x12' Drive-In

<u>Warehouse Lighting:</u> Mix of LED and metal halide

Electric Service: Duquesne Light

Access