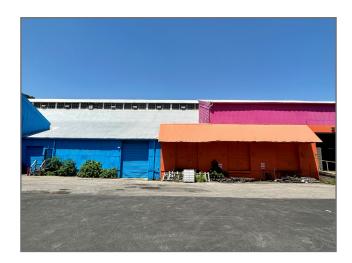

# OXFORD REALTY SERVICES, INC.

Real Estate Brokerage Services

**FOR LEASE** 

Office | Industrial | Retail | Investing | Consulting

# **M. Berger Industrial Park**

Bingham Street, Pittsburgh, PA 15203



# Property Highlights

| South Side, City of Pittsburgh           |
|------------------------------------------|
| 401 Bingham Street, Pittsburgh, PA       |
| Warehouse, Storage & Light Assembly      |
| 8.819 acres                              |
| Approximately 209,676 SF                 |
| RIV-IMU Industrial Mixed-Use Subdistrict |
|                                          |



#### 415 Bingham Street











#### 423 Bingham Street

#### **Building Specifications**

<u>Area:</u> 45,000 SF - Up to 69,000 SF

<u>Column Spacing:</u> Primarily Column Free

Ceiling Height: 25' Clear

Dock Doors: 4 - Covered Overhead Doors

Drive-In Doors: 2 - 12'x12' Drive-In

<u>Warehouse Lighting:</u> Mix of LED and metal halide

Electric Service: Duquesne Light



Access









# 401 Bingham Street - Office

778 SF - 1st Floor







## 401 Bingham Street - Office

2,250 SF - 2nd Floor







### Up to 121,228 SF Contiguous Available (Areas 1-4)



#### **Current Availabilities**

| <u>Site Plan #</u> | <u>Address</u> | <u>Available SF</u> | Туре                |
|--------------------|----------------|---------------------|---------------------|
| 1                  | 401 Bingham    | 3,028 SF