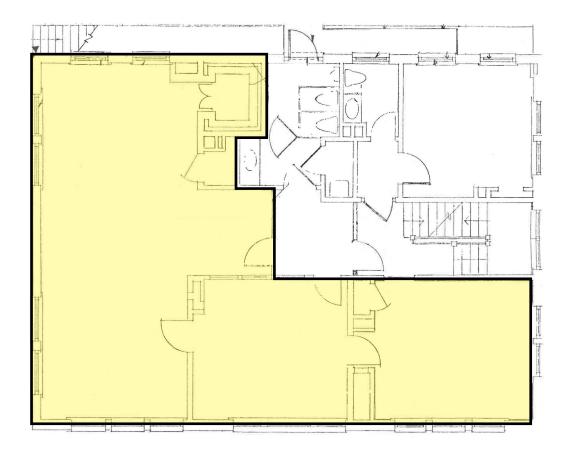

### Up to 121,228 SF Contiguous Available (Areas 1-4)

#### **Current Availabilities**

| <u>Site Plan #</u> | <u>Address</u> | <u>Available SF</u> | Туре                |
|--------------------|----------------|---------------------|---------------------|
| 1                  | 401 Bingham    | 3,028 SF            | Office              |
| 2                  | 415 Bingham    | 40,800 SF           | Warehouse / Storage |
| 3                  | 403 Bingham    | 32,400 SF           | Warehouse / Storage |
| 4                  | 423 Bingham    | 45,000 SF           | Warehouse / Storage |