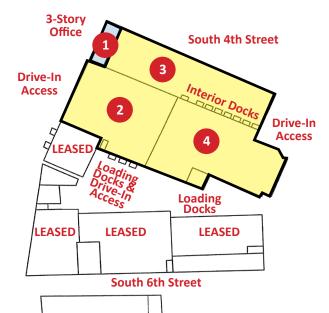

### Up to 121,228 SF Contiguous Available (Areas 1-4)

#### **Current Availabilities**

| <u>Site Plan #</u> | <u>Address</u> | <u>Available SF</u> | Туре                |
|--------------------|----------------|---------------------|---------------------|
| 1                  | 401 Bingham    | 3,028 SF            | Office              |
| 2                  | 415 Bingham    | 40,800 SF           | Warehouse / Storage |
| 3                  | 403 Bingham    | 32,400 SF           | Warehouse / Storage |
| 4                  | 423 Bingham    | 45,000 SF           | Warehouse / Storage |