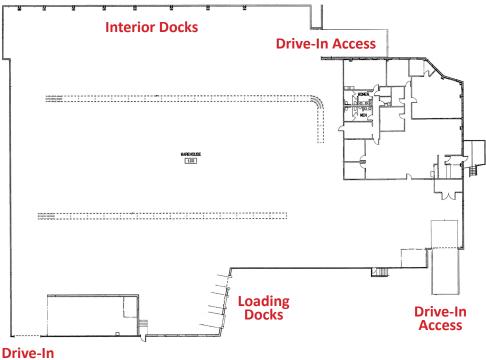

#### **Current Availabilities**

| <u>Site Plan #</u> | <u>Address</u> | <u>Available SF</u> | Туре                |
|--------------------|----------------|---------------------|---------------------|
| 1                  | 401 Bingham    | 3,028 SF            | Office              |
| 2                  | 415 Bingham    | 40,800 SF           | Warehouse / Storage |
| 3                  | 403 Bingham    | 32,400 SF           | Warehouse / Storage |
| 4                  | 423 Bingham    | 45,000 SF           | Warehouse / Storage |