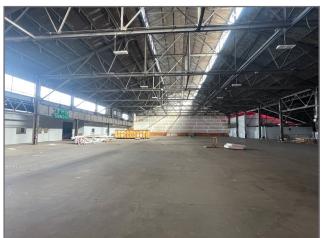

#### **Building Specifications**

<u>Area:</u> 45,000 SF - Up to 69,000 SF

<u>Column Spacing:</u> Primarily Column Free

Ceiling Height: 25' Clear

Dock Doors: 4 - Covered Overhead Doors

Drive-In Doors: 2 - 12'x12' Drive-In

<u>Warehouse Lighting:</u> Mix of LED and metal halide

Electric Service: Duquesne Light

Access