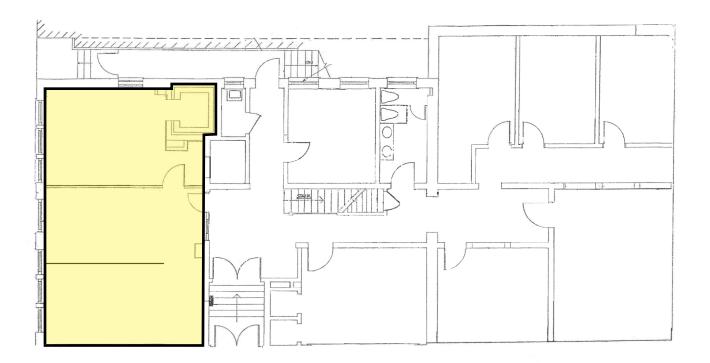

#### Current Availabilities

| <u>Site Plan #</u> | <u>Address</u> | <u>Available SF</u> | Туре                |
|--------------------|----------------|---------------------|---------------------|
| 1                  | 401 Bingham    | 778 SF              | Office              |
| 2                  | 415 Bingham    | 40,800 SF           | Warehouse / Storage |
| 3                  | 403 Bingham    | 10,295 SF           | Warehouse / Storage |

## 401 Bingham Street - Office

778 SF - 1st Floor