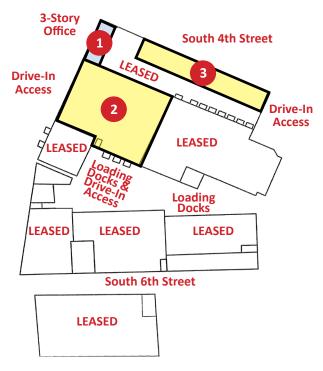

#### Current Availabilities

| <u>Site Plan #</u> | <u>Address</u> | <u>Available SF</u> | Туре                |
|--------------------|----------------|---------------------|---------------------|
| 1                  | 401 Bingham    | 778 SF              | Office              |
| 2                  | 415 Bingham    | 40,800 SF           | Warehouse / Storage |
| 3                  | 403 Bingham    | 10,295 SF           | Warehouse / Storage |