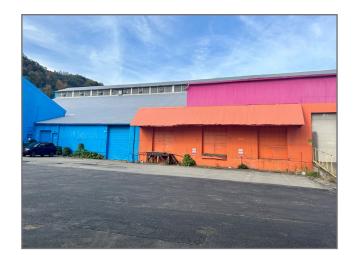

# **M. Berger Industrial Park**

Bingham Street, Pittsburgh, PA 15203

## Property Highlights

| Location:             | South Side, City of Pittsburgh - Within walking distance to Station Square                            |  |  |
|-----------------------|-------------------------------------------------------------------------------------------------------|--|--|
| Address:              | 401 Bingham Street, Pittsburgh, PA                                                                    |  |  |
| Туре:                 | Warehouse, Storage & Light Assembly                                                                   |  |  |
|                       | Ideal for conversions to indoor sporting, including Pickleball, recreational, or entertainment venues |  |  |
| Site Size:            | 8.819 acres                                                                                           |  |  |
| <b>Building Area:</b> | Approximately 209,676 SF                                                                              |  |  |
| Zoning:               | RIV-IMU Industrial Mixed-Use Subdistrict                                                              |  |  |