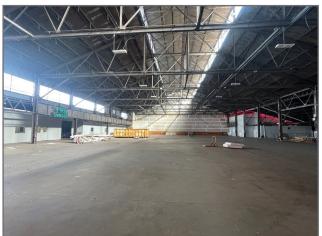

#### **403 Bingham Street**

<u>Column Spacing:</u> Primarily Column Free Drive-In Doors: 2 - 12'W x14'H Drive-In <u>Electric Service:</u> Duquesne Light