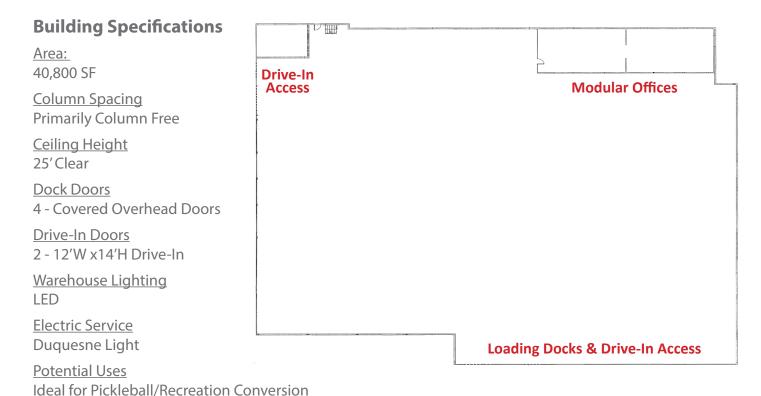

| 778 SF              | Office              |
| 2                  | 415 Bingham    | 40,800 SF           | Warehouse / Storage |
| 3                  | 403 Bingham    | 10,295 SF           | Warehouse / Storage |



For more information please contact:

**Taylor N. laboni** Vice President Oxford Realty Services, Inc. 412.261.0200, ext 3493 tiaboni@oxfordrealtyservices.com **Joe Tosi, SIOR** Executive Vice President Oxford Realty Services, Inc.

412.261.0200, ext 3471 jtosi@oxfordrealtyservices.com OXFORD REALTY SERVICES, INC.

> 2545 Railroad Street Pittsburgh, PA 15222 www.oxfordrealtyservices.com

#### **403 Bingham Street**



<u>Column Spacing:</u> Primarily Column Free Drive-In Doors: 2 - 12'W x14'H Drive-In <u>Electric Service:</u> Duquesne Light







#### 415 Bingham Street











## 401 Bingham Street - Office

778 SF - 1st Floor