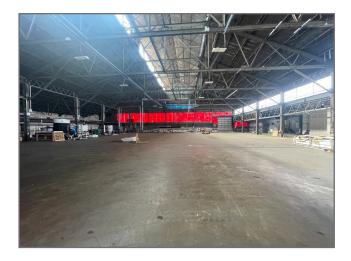

778 SF              | Office              |
| 2                  | 415 Bingham    | 40,800 SF           | Warehouse / Storage |
| 3                  | 403 Bingham    | 10,295 SF           | Warehouse / Storage |



For more information please contact:

**Taylor N. laboni** Vice President Oxford Realty Services, Inc. 412.261.0200, ext 3493 tiaboni@oxfordrealtyservices.com **Joe Tosi, SIOR** Executive Vice President Oxford Realty Services, Inc.

412.261.0200, ext 3471 jtosi@oxfordrealtyservices.com OXFORD REALTY SERVICES, INC.

> 2545 Railroad Street Pittsburgh, PA 15222 www.oxfordrealtyservices.com

#### **403 Bingham Street**



<u>Column Spacing:</u> Primarily Column Free Drive-In Doors: 2 - 12'W x14'H Drive-In <u>Electric Service:</u> Duquesne Light







#### 415 Bingham Street











## 401 Bingham Street - Office

778 SF - 1st Floor