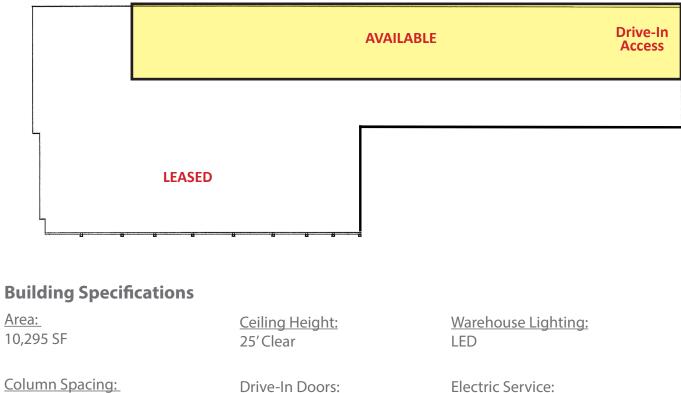

#### **403 Bingham Street**

<u>Column Spacing:</u> Primarily Column Free Drive-In Doors: 2 - 12'W x14'H Drive-In <u>Electric Service:</u> Duquesne Light