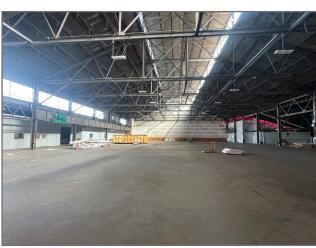

#### **Building Specifications**

Area:

32,400 SF

<u>Column Spacing:</u> Primarily Column Free <u>Ceiling Height:</u>

25' Clear

<u>Drive-In Doors:</u> 2 - 12'W x14'H Drive-In Warehouse Lighting:

LED

Electric Service: Duquesne Light

## **Building Specifications**

Area:

40,800 SF

Column Spacing:

Primarily Column Free

Ceiling Height:

25' Clear

**Dock Doors:** 

#### **Building Specifications**

Area:

45,000 SF - Up to 69,000 SF

Column Spacing:

Primarily Column Free

<u>Ceiling Height:</u>

25' Clear

Dock Doors: