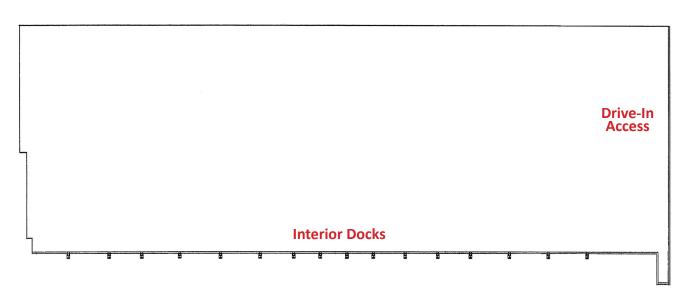

## **Building Specifications**

Area:

40,800 SF

Column Spacing:

Primarily Column Free

Ceiling Height:

25' Clear

**Dock Doors:** 

4 - Covered Overhead Doors

**Drive-In Doors:** 

2 - 12'W x14'H Drive-In

Warehouse Lighting:

LED

**Electric Service:** 

Duquesne Light