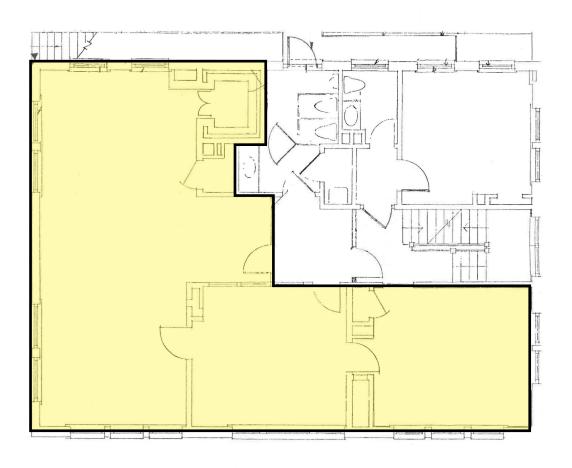

## 401 Bingham Street - Office

778 SF - 1st Floor

## **401 Bingham Street - Office**

2,250 SF - 2nd Floor