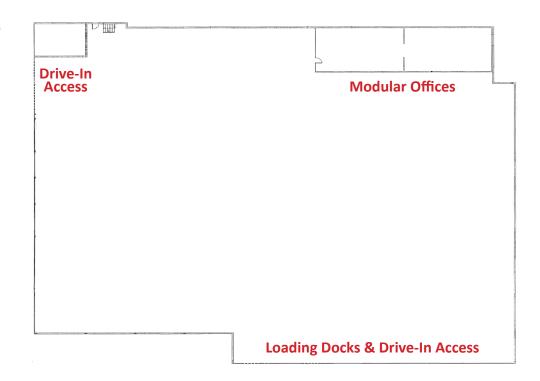

#### **Building Specifications**

Area:

45,000 SF - Up to 69,000 SF

Column Spacing:

Primarily Column Free

<u>Ceiling Height:</u>

25' Clear

Dock Doors:

4 - Covered Overhead Doors

**Drive-In Doors:** 

2 - 12'x12' Drive-In

Warehouse Lighting:

Mix of LED and metal halide

**Electric Service:** 

**Duquesne Light** 