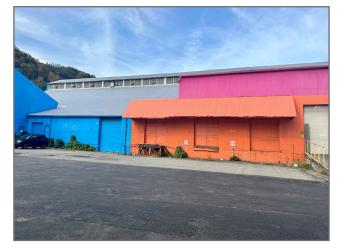

## M. Berger Industrial Park

Bingham Street, Pittsburgh, PA 15203

### Property Highlights

**Location:** South Side, City of Pittsburgh - Within walking distance to Station Square

Address: 401 Bingham Street, Pittsburgh, PA

Type: Warehouse, Storage & Light Assembly

Ideal for conversions to indoor sporting, including Pickleball, recreational, or

entertainment venues

**Site Size:** 8.819 acres

**Building Area:** Approximately 209,676 SF

**Zoning:** RIV-IMU Industrial Mixed-Use Subdistrict