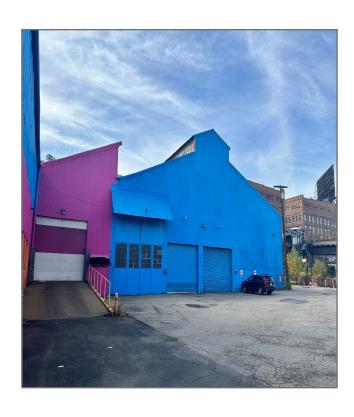

## M. Berger Industrial Park

Bingham Street, Pittsburgh, PA 15203

### Property Highlights

**Location:** South Side, City of Pittsburgh - Within walking distance to Station Square

Address: 401 Bingham Street, Pittsburgh, PA

Type: Warehouse, Storage & Light Assembly

Ideal for conversions to indoor sporting, including Pickleball, recreational, or

entertainment venues

**Site Size:** 8.819 acres

**Building Area:** Approximately 209,676 SF

**Zoning:** RIV-IMU Industrial Mixed-Use Subdistrict