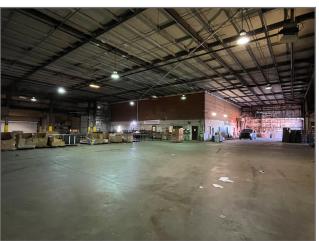

#### **415 Bingham Street**

## **Building Specifications**

Area:

40,800 SF

Column Spacing:

Primarily Column Free

Ceiling Height:

25' Clear

**Dock Doors:** 

4 - Covered Overhead Doors

**Drive-In Doors:** 

2 - 12'W x14'H Drive-In

Warehouse Lighting:

LED

**Electric Service:** 

Duquesne Light