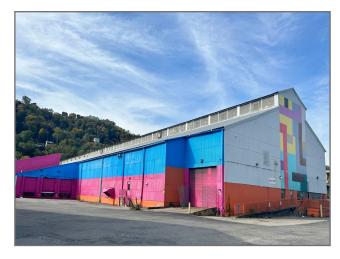

### Property Highlights

**Location:** South Side, City of Pittsburgh - Within walking distance to Station Square

Address: 401 Bingham Street, Pittsburgh, PA

Type: Warehouse, Storage & Light Assembly

Ideal for conversions to indoor sporting, including Pickleball, recreational, or

entertainment venues

**Site Size:** 8.819 acres

**Building Area:** Approximately 209,676 SF

**Zoning:** RIV-IMU Industrial Mixed-Use Subdistrict