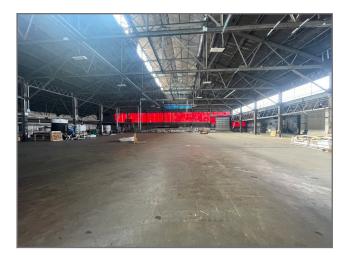

#### **Building Specifications**

Area:

32,400 SF

<u>Column Spacing:</u> Primarily Column Free <u>Ceiling Height:</u>

25' Clear

<u>Drive-In Doors:</u> 2 - 12'W x14'H Drive-In Warehouse Lighting:

LED

Electric Service: Duquesne Light

## **Building Specifications**

Area:

40,800 SF

Column Spacing:

Primarily Column Free

Ceiling Height:

25' Clear

**Dock Doors:** 

#### **Building Specifications**

Area:

45,000 SF - Up to 69,000 SF

Column Spacing:

Primarily Column Free

<u>Ceiling Height:</u>

25' Clear

Dock Doors: