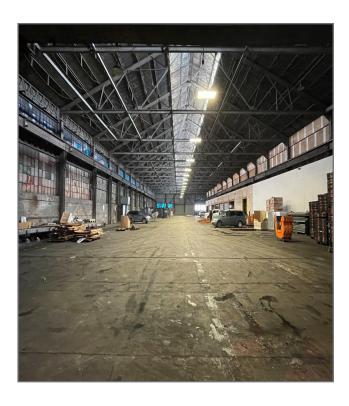

### Property Highlights

**Location:** South Side, City of Pittsburgh - Within walking distance to Station Square

Address: 401 Bingham Street, Pittsburgh, PA

Type: Warehouse, Storage & Light Assembly

Ideal for conversions to indoor sporting, including Pickleball, recreational, or

entertainment venues

**Site Size:** 8.819 acres

**Building Area:** Approximately 209,676 SF

**Zoning:** RIV-IMU Industrial Mixed-Use Subdistrict