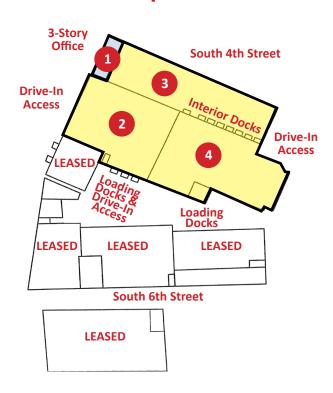

#### **Up to 121,228 SF Contiguous Available (Areas 1-4)**

#### **Current Availabilities**

| Site Plan # | <u>Address</u> | <u>Available SF</u> | <u>Type</u>         |
|-------------|----------------|---------------------|---------------------|
| 1           | 401 Bingham    | 3,028 SF            | Office              |
| 2           | 415 Bingham    | 40,800 SF           | Warehouse / Storage |
| 3           | 403 Bingham    | 32,400 SF           | Warehouse / Storage |
| 4           | 423 Bingham    | 45,000 SF           | Warehouse / Storage |
|             |                |                     |                     |