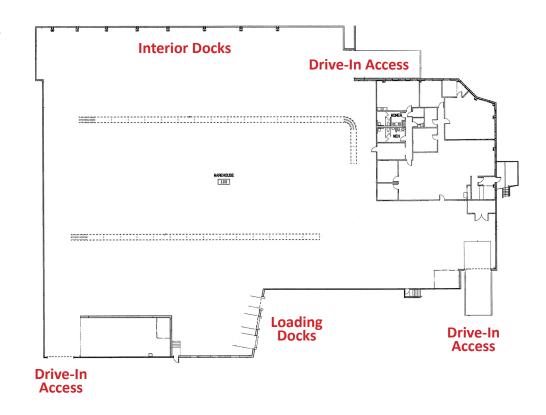

#### **Current Availabilities**

| Site Plan # | <u>Address</u> | <u>Available SF</u> | <u>Type</u>         |
|-------------|----------------|---------------------|---------------------|
| 1           | 401 Bingham    | 3,028 SF            | Office              |
| 2           | 415 Bingham    | 40,800 SF           | Warehouse / Storage |
| 3           | 403 Bingham    | 32,400 SF           | Warehouse / Storage |
| 4           | 423 Bingham    | 45,000 SF           | Warehouse / Storage |
|             |                |                     |                     |