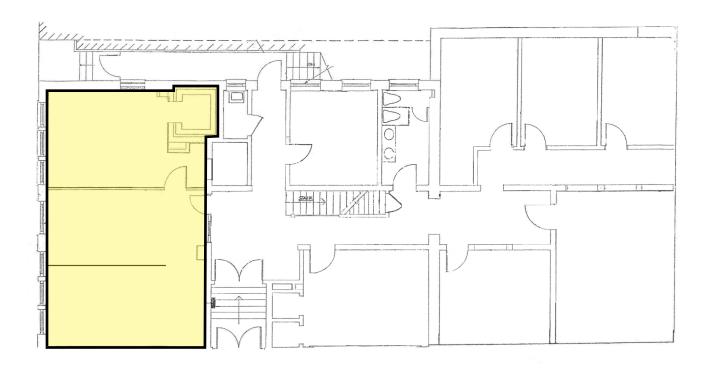

#### **Up to 121,228 SF Contiguous Available (Areas 1-4)**

#### **Current Availabilities**

| Site Plan # | <u>Address</u> | <u>Available SF</u> | <u>Type</u>         |
|-------------|----------------|---------------------|---------------------|
| 1           | 401 Bingham    | 3,028 SF            | Office              |
| 2           | 415 Bingham    | 40,800 SF           | Warehouse / Storage |
| 3           | 403 Bingham    | 32,400 SF           | Warehouse / Storage |
| 4           | 423 Bingham    | 45,000 SF           | Warehouse / Storage |
|             |                |                     |                     |