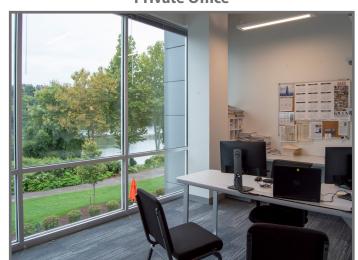

ront West, Strip District, Pittsburgh, PA



## Building **Size**

127,242 RSF

### **Available Premises**

11,911 RSF - Second Floor

### Sublease **Term**

Through November 10, 2025

### Sublease Rate

Negotiable

### Property **Highlights**

- Newly constructed with premium finishes
- Built-In casework and furniture will remain
- 102 On-Site Parking Spaces (87 Garage and 15 Surface) plus additional parking in the HUB Garage
- EV Charging Stations and 40 secured Bike Spaces
- Direct access to outdoor plaza with furniture, fire pit and connection to Riverfront Trail
- Monument signage

www.oxfordrealtyservices.com

**Lobby Area** 



**Cafe Area** 



**Cafe Area** 



**Team Room** 



**Open Area Workstations** 



**Conference Room** 



Second Floor 11,911 RSF



**Private Office** 



**Private Office View**