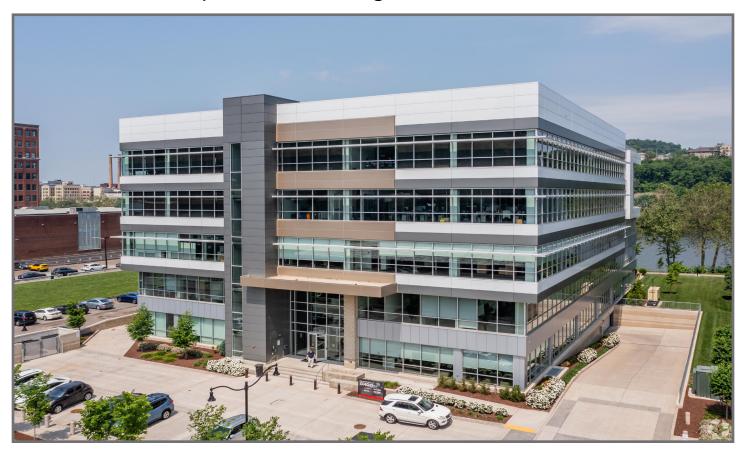

## The Offices at 3 Crossings

Riverfront West, Strip District, Pittsburgh, PA

## Building **Size**

127,242 RSF