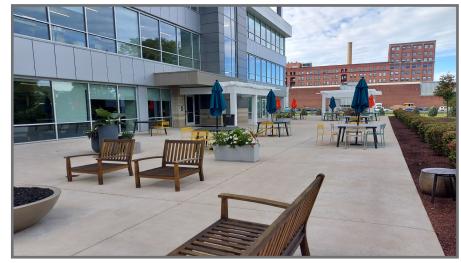

### Property **Highlights**

- Newly constructed with premium finishes
- Built-In casework and furniture will remain
- 102 On-Site Parking Spaces (87 Garage and 15 Surface) plus additional parking in the HUB Garage
- EV Charging Stations and 40 secured Bike Spaces
- Direct access to outdoor plaza with furniture, fire pit and connection to Riverfront Trail
- Monument signage