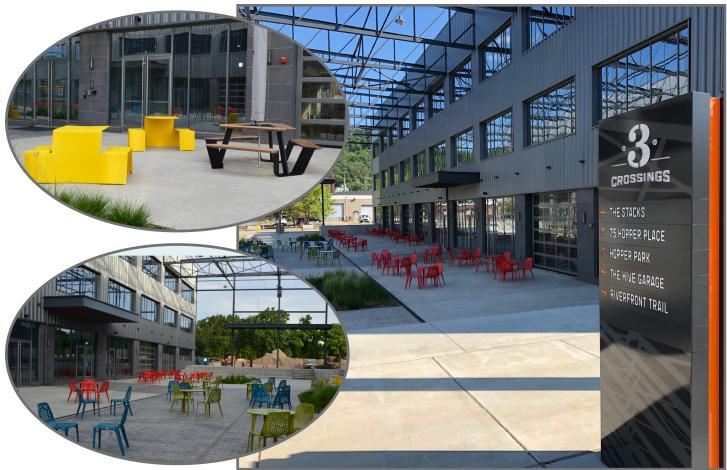

Located Across the Street
- Abundant Bike and EV Parking Available
- Three Stories
   of Class A Office
   Building Highly
   Adaptable & Efficient
- Industrial Plaza:

   A Central, Outdoor
   Plaza Between

  Buildings







Real Estate Brokerage Services

Office | Industrial | Retail | Investing | Consulting

# The Stacks at 3 Crossings | Building E

2865 RAILROAD STREET, STRIP DISTRICT, PITTSBURGH, PA



# **BUILDING HIGHLIGHTS**

- Designed to LEED® Silver Standards or Greater
- 606 Parking Spaces at The Hive Located Across the Street
- Abundant Bike and EV Parking Available
- Three Stories
   of Class A Office
   Building Highly
   Adaptable & Efficient
- Industrial Plaza:

   A Central, Outdoor
   Plaza Between

  Buildings



### INDUSTRIAL PLAZA — MULTI-PURPOSE EXTERIOR SPACE





## **SAMPLE INTERIOR FINISHES**







#### 1ST FLOOR - 6,611 RSF & 3,331 RSF



### 2ND FLOOR - 18,523 RSF AVAILABLE



#### THE 3 CROSSINGS CAMPUS

We see the growth of the Strip District as the here and now phase in Pittsburgh's continuing transformation as a place where you can live, work, and everything else.

The Oxford team has worked diligently over the past seven years to respond to the neighborhood's desire to see organic growth versus planned development, and to complement, not compete with, the already strong character of the Strip District.

3 Crossings embraces the neighborhood's historic and authentic past as a market district and integrates it with the desired lifestyle of today's employee, resident, and visitor.

#### LIVE, WORK, AND EVERYTHING ELSE



For more informati