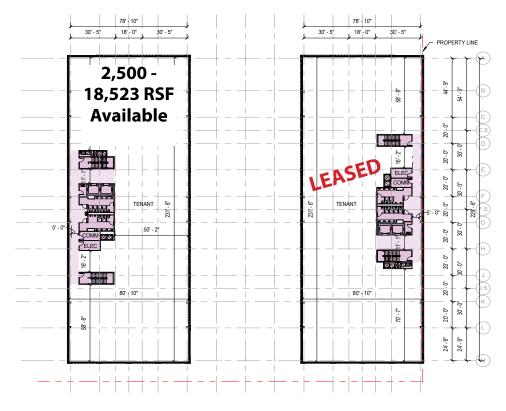

y
   Adaptable & Efficient
- Industrial Plaza:

   A Central, Outdoor
   Plaza Between

  Buildings







Real Estate Brokerage Services

Office | Industrial | Retail | Investing | Consulting

# The Stacks at 3 Crossings | Building E

2865 RAILROAD STREET, STRIP DISTRICT, PITTSBURGH, PA



# **BUILDING HIGHLIGHTS**

- Designed to LEED® Silver Standards or Greater
- 606 Parking Spaces at The Hive Located Across the Street
- Abundant Bike and EV Parking Available
- Three Stories
   of Class A Office
   Building Highly
   Adaptable & Efficient
- Industrial Plaza:

   A Central, Outdoor
   Plaza Between

  Buildings



### INDUSTRIAL PLAZA — MULTI-PURPOSE EXTERIOR SPACE





## **SAMPLE INTERIOR FINISHES**







#### 1ST FLOOR - 6,611 RSF & 3,331 RSF



### 2ND FLOOR - 18,523 RSF AVAILABLE



#### THE 3 CROSSINGS CAMPUS

We see the growth of the Strip District as the here and now phase in Pittsburgh's continuing transformation as a place where you can live, work, and everything else.

The Oxford team has worked diligently over the past seven years to respond to the neighborhood's desire to see organic growth versus planned development, and to complement, not compete with, the already strong character of the Strip District.

3 Crossings embraces the neighborhood's historic and authentic past as a market district and integrates it with the desired lifestyle of today's employee, resident, and visitor.

#### LIVE, WORK, AND EVERYTHING ELSE



For more information please contact:

#### Joseph F. Tosi, SIOR

Senor Vice President

Oxford Realty Services, Inc. 412.261.0200, ext 3471