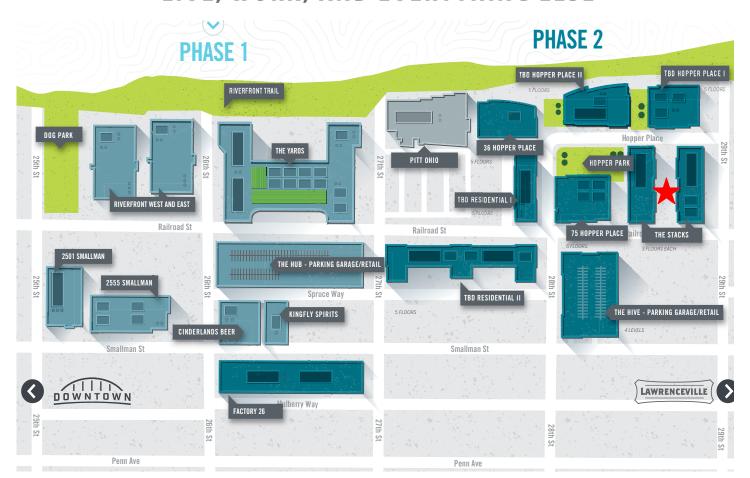

#### THE 3 CROSSINGS CAMPUS

We see the growth of the Strip District as the here and now phase in Pittsburgh's continuing transformation as a place where you can live, work, and everything else.

The Oxford team has worked diligently over the past seven years to respond to the neighborhood's desire to see organic growth versus planned development, and to complement, not compete with, the already strong character of the Strip District.

3 Crossings embraces the neighborhood's historic and authentic past as a market district and integrates it with the desired lifestyle of today's employee, resident, and visitor.

#### LIVE, WORK, AND EVERYTHING ELSE

For more information please contact: