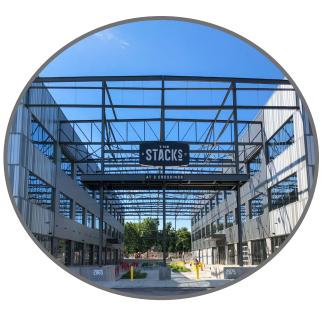

# The Stacks at 3 Crossings | Building E

2865 RAILROAD STREET, STRIP DISTRICT, PITTSBURGH, PA

# **BUILDING HIGHLIGHTS**

- Designed to LEED® Silver Standards or Greater
- 606 Parking Spaces at The Hive Located Across the Street
- Abundant Bike and EV Parking Available
- Three Stories
   of Class A Office
   Building Highly
   Adaptable & Efficient
- Industrial Plaza:

   A Central, Outdoor
   Plaza Between

  Buildings

Real Estate Brokerage Services

Office | Industrial | Retail | Investing | Consulting