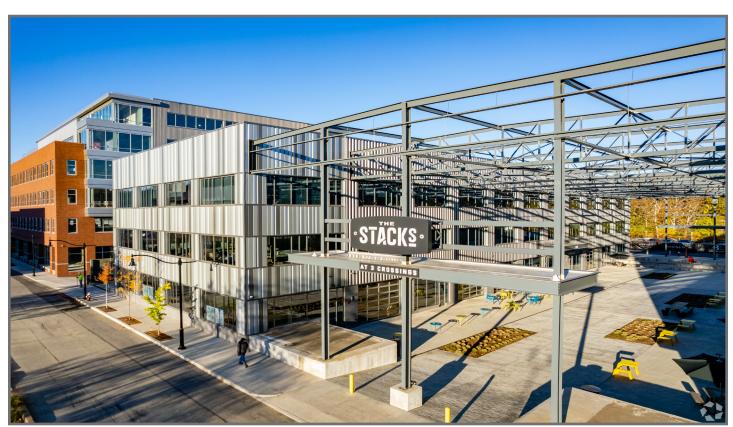

STACKS STREET

Real Estate Brokerage Services

Office | Industrial | Retail | Investing | Consulting

# The Stacks at 3 Crossings | Building E

2865 RAILROAD STREET, STRIP DISTRICT, PITTSBURGH, PA



# **BUILDING HIGHLIGHTS**

- Designed to LEED® Silver Standards or Greater
- 606 Parking Spaces at The Hive Located Across the Street
- Abundant Bike and EV Parking Available
- Three Stories
   of Class A Office
   Building Highly
   Adaptable & Efficient
- Industrial Plaza:

   A Central, Outdoor
   Plaza Between

  Buildings







Real Estate Brokerage Services

Office | Industrial | Retail | Investing | Consulting

# The Stacks at 3 Crossings | Building E

2865 RAILROAD STREET, STRIP DISTRICT, PITTSBURGH, PA



# **BUILDING HIGHLIGHTS**

- Designed to LEED® Silver Standards or Greater
- 606 Parking Spaces at The Hive Located Across the Street
- Abundant Bike and EV Parking Available
- Three Stories
   of Class A Office
   Building Highly
   Adaptable & Efficient
- Industrial Plaza:

   A Central, Outdoor
   Plaza Between

  Buildings



### INDUSTRIAL PLAZA — MULTI-PURPOSE EXTERIOR SPACE





## **SAMPLE INTERIOR FINISHES**







#### 1ST FLOOR - 6,611 RSF & 3,331 RSF



### 2ND FLOOR - 18,523 RSF AVAILABLE



#### THE 3 CROSSINGS CAMPUS

We see the growth of the Strip District as the here and now phase in Pittsburgh's continuing transformation as a place where you can live, work, and everything else.

The Oxford team has worked diligently over the past seven years to respond to the neighborho