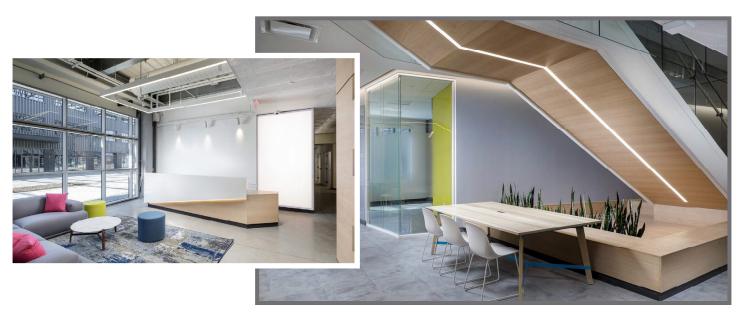

t Bike and EV Parking Available
- Three Stories
   of Class A Office
   Building Highly
   Adaptable & Efficient
- Industrial Plaza:

   A Central, Outdoor
   Plaza Between

  Buildings







Real Estate Brokerage Services

Office | Industrial | Retail | Investing | Consulting

# The Stacks at 3 Crossings | Building E

2865 RAILROAD STREET, STRIP DISTRICT, PITTSBURGH, PA



# **BUILDING HIGHLIGHTS**

- Designed to LEED® Silver Standards or Greater
- 606 Parking Spaces at The Hive Located Across the Street
- Abundant Bike and EV Parking Available
- Three Stories
   of Class A Office
   Building Highly
   Adaptable & Efficient
- Industrial Plaza:

   A Central, Outdoor
   Plaza Between

  Buildings



### INDUSTRIAL PLAZA — MULTI-PURPOSE EXTERIOR SPACE





## **SAMPLE INTERIOR FINISHES**







#### 1ST FLOOR - 6,611 RSF & 3,331 RSF



### 2ND FLOOR - 18,523 RSF AVAILABLE



#### THE 3 CROSSINGS CAMPUS

We see the growth of the Strip District as the here and now phase in Pittsburgh's continuing transformation as a place where you can live, work, and everything else.

The Oxford team has worked diligently over the past seven years to respond to the neighborhood's desire to see organic growth versus planned development, and to complement, not compete with, the already strong character of the Strip District.

3 Crossings embraces the neighborhood's historic and authentic past as a market district and integrates it with the desired lifestyle of today's employee, resident, and visitor.

#### LIVE, WORK, AND EVERYTHING ELSE



For more information please contact:

#### Joseph F.