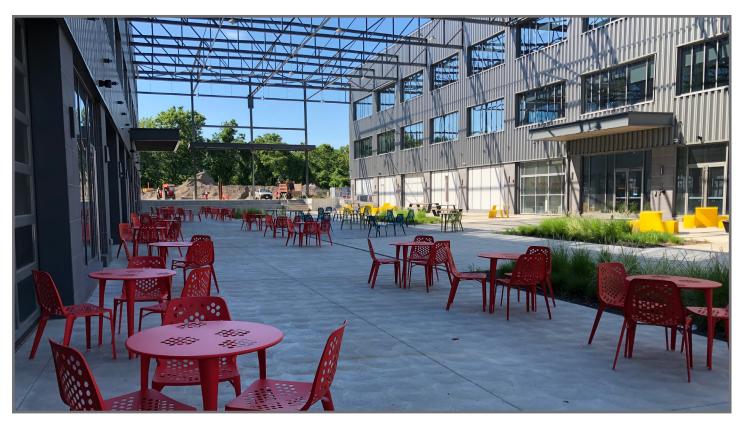

e Located Across the Street
- Abundant Bike and EV Parking Available
- Three Stories
   of Class A Office
   Building Highly
   Adaptable & Efficient
- Industrial Plaza:

   A Central, Outdoor
   Plaza Between

  Buildings







Real Estate Brokerage Services

Office | Industrial | Retail | Investing | Consulting

# The Stacks at 3 Crossings | Building E

2865 RAILROAD STREET, STRIP DISTRICT, PITTSBURGH, PA



# **BUILDING HIGHLIGHTS**

- Designed to LEED® Silver Standards or Greater
- 606 Parking Spaces at The Hive Located Across the Street
- Abundant Bike and EV Parking Available
- Three Stories
   of Class A Office
   Building Highly
   Adaptable & Efficient
- Industrial Plaza:

   A Central, Outdoor
   Plaza Between

  Buildings



### INDUSTRIAL PLAZA — MULTI-PURPOSE EXTERIOR SPACE





## **SAMPLE INTERIOR FINISHES**







#### 1ST FLOOR - 6,611 RSF & 3,331 RSF



### 2ND FLOOR - 18,523 RSF AVAILABLE



#### THE 3 CROSSINGS CAMPUS

We see the growth of the Strip District as the here and now phase in Pittsburgh's continuing transformation as a place where you can live, work, and everything else.

The Oxford team has worked diligently over the past seven years to respond to the neighborhood's desire to see organic growth versus planned development, and to complement, not compete with, the already strong character of the Strip District.

3 Crossings embraces the neighborhood's historic and authentic past as a market district and integrates it with the desired lifestyle of today's employee, resident, and visitor.

#### LIVE, WORK, AND EVERYTHING ELSE



For more informa