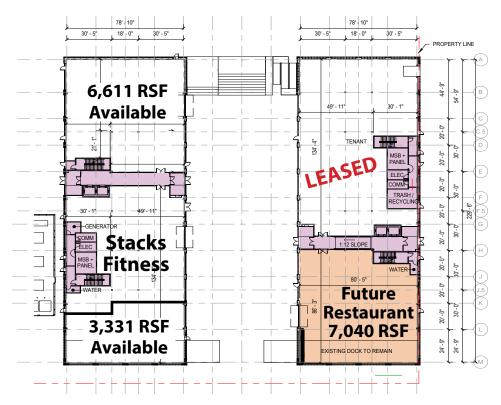

s
   of Class A Office
   Building Highly
   Adaptable & Efficient
- Industrial Plaza:

   A Central, Outdoor
   Plaza Between

  Buildings







Real Estate Brokerage Services

Office | Industrial | Retail | Investing | Consulting

# The Stacks at 3 Crossings | Building E

2865 RAILROAD STREET, STRIP DISTRICT, PITTSBURGH, PA



# **BUILDING HIGHLIGHTS**

- Designed to LEED® Silver Standards or Greater
- 606 Parking Spaces at The Hive Located Across the Street
- Abundant Bike and EV Parking Available
- Three Stories
   of Class A Office
   Building Highly
   Adaptable & Efficient
- Industrial Plaza:

   A Central, Outdoor
   Plaza Between

  Buildings



### INDUSTRIAL PLAZA — MULTI-PURPOSE EXTERIOR SPACE





## **SAMPLE INTERIOR FINISHES**







#### 1ST FLOOR - 6,611 RSF & 3,331 RSF



### 2ND FLOOR - 18,523 RSF AVAILABLE



#### THE 3 CROSSINGS CAMPUS

We see the growth of the Strip District as the here and now phase in Pittsburgh's continuing transformation as a place where you can live, work, and everything else.

The Oxford team has worked diligently over the past seven years to respond to the neighborhood's desire to see organic growth versus planned development, and to complement, not compete with, the already strong character of the Strip District.

3 Crossings embraces the neighborhood's historic and authentic past as a market district and integrates it with the desired lifestyle of today's employee, resident, and visitor.

#### LIVE, WORK, AND EVERYTHING ELSE



For more information please contact:

#### Joseph F. Tosi, SIOR

Senor Vice President

Oxford Realt