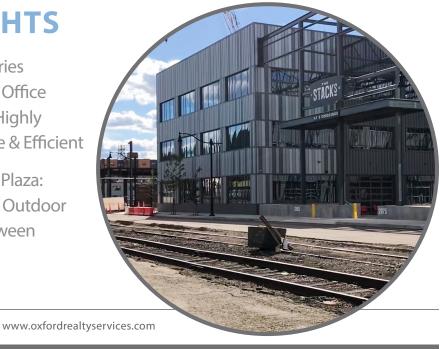

# **BUILDING HIGHLIGHTS**

- Designed to LEED® Silver Standards or Greater
- 606 Parking Spaces at The Hive Located Across the Street
- Abundant Bike and EV Parking Available
- Three Stories
   of Class A Office
   Building Highly
   Adaptable & Efficient
- Industrial Plaza:

   A Central, Outdoor
   Plaza Between

  Buildings

Real Estate Brokerage Services

Office | Industrial | Retail | Investing | Consulting