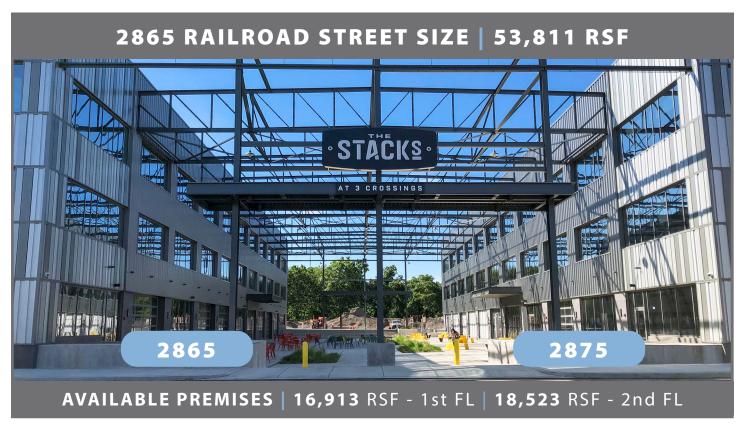

# The Stacks at 3 Crossings | Building E

2865 RAILROAD STREET, STRIP DISTRICT, PITTSBURGH, PA