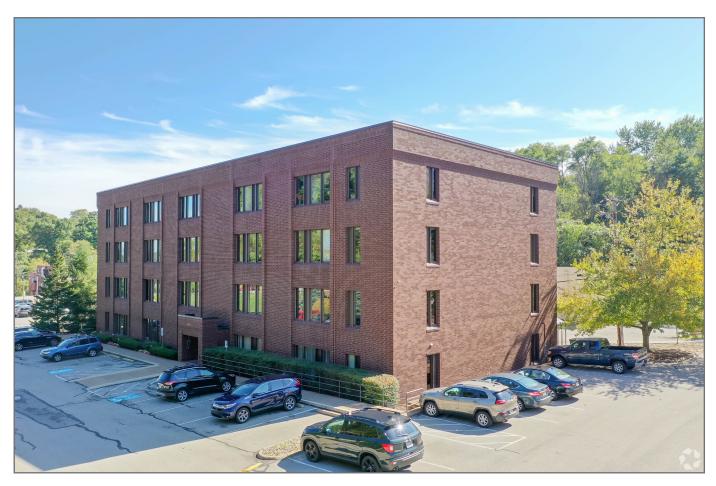

## **Whitehall Towers**

470 Streets Run Road, Pittsburgh, PA 15236

Building Size 31,697 RSF

Available Premises
Second Floor
2,267 RSF

Lease Rate \$18.75/RSF Full Service

#### Property Highlights

- Four (4) story office building
- · On-site free parking
- 15 minutes from Downtown / Convenient South Hills location
- Monument signage available
- Excellent access to public transportation