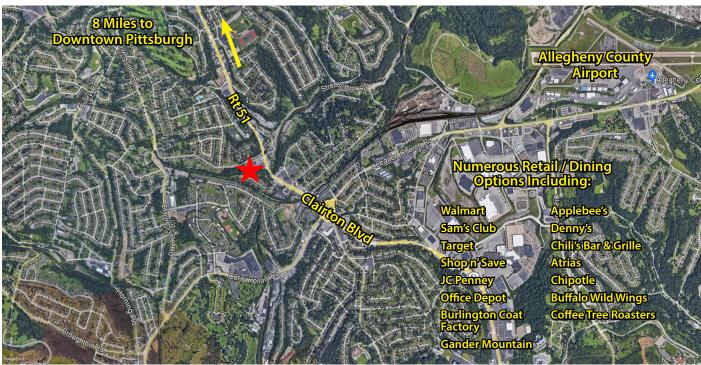

#### Property Highlights

- Four (4) story office building
- · On-site free parking
- 15 minutes from Downtown / Convenient South Hills location
- Monument signage available
- Excellent access to public transportation