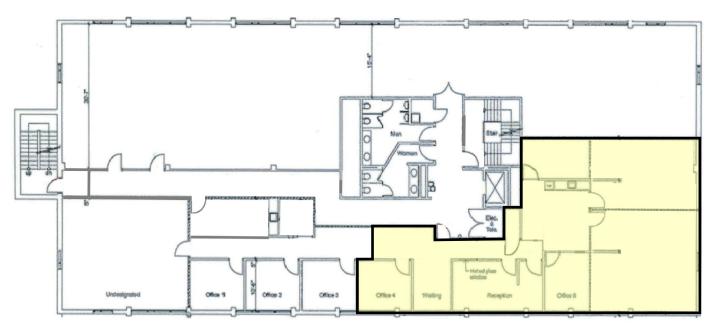

## **FOR LEASE**

Real Estate Brokerage Services

Office | Industrial | Retail | Investing | Consulting

## **Whitehall Towers**

470 Streets Run Road, Pittsburgh, PA 15236



Building Size 31,697 RSF

Available Premises
Second Floor
2,267 RSF

Lease Rate \$18.75/RSF Full Service

#### Property Highlights

- Four (4) story office building
- · On-site free parking
- 15 minutes from Downtown / Convenient South Hills location
- Monument signage available
- Excellent access to public transportation

### Suite 208 - 2,267 RSF















For more information please contact:

#### **Andrew Martz**

Associate
Oxford Realty Services, Inc.
412.261.0200, ext 3486
amartz@oxfordrealtyservices.com

#### Joseph F. Tosi, SIOR

Senior Vice President
Oxford Realty Services, Inc.
412.261.0200, ext 3471
jtosi@oxfordrealtyservices.com

# **OXFORD**

REALTY SERVICES, INC.

2545 Railroad Street - Suite 300 Pittsburgh, PA 15222 www.oxfordrealtyservices.com

Although all information furnished regarding property for sale, rental or financing is from sources deemed reliable, such information has not been verified, and no express representation is made nor is any to be implied as to the accuracy thereof, and it is submitted subject to errors, omissions, change of price, rental or other conditions, prior sale, lease or financing, or withdr