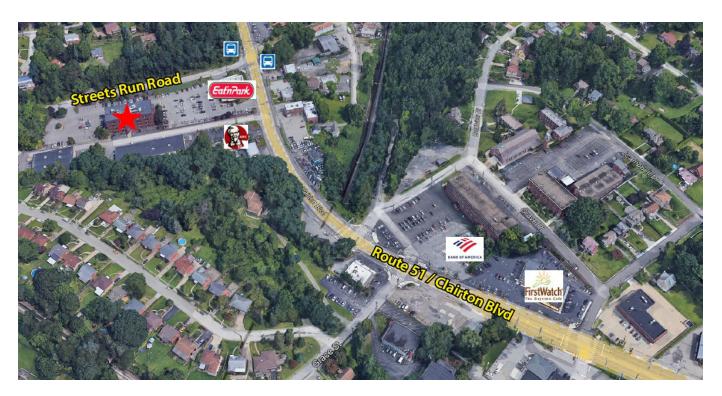

#### Property Highlights

- Four (4) story office building
- · On-site free parking
- 15 minutes from Downtown / Convenient South Hills location
- Monument signage available
- Excellent access to public transportation