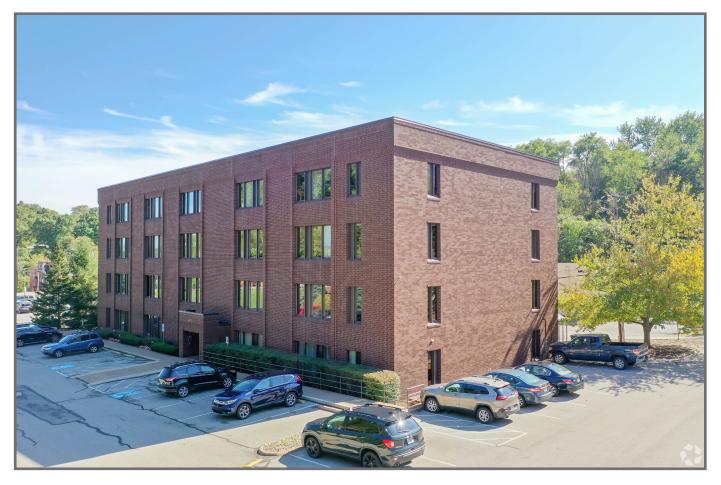

# Whitehall Towers 470 Streets Run Road, Pittsburgh, PA 15236

Building Size

### Property Highlights

- Four (4) story office building
- On-site free parking
- 15 minutes from Downtown / Convenient South Hills location
- Monument signage available
- Excellent access to public transportation