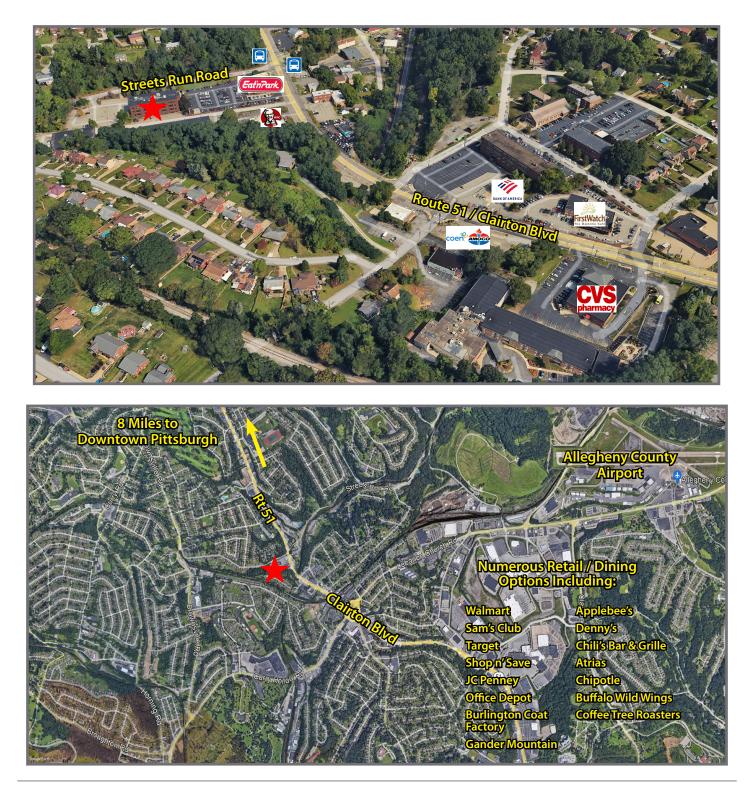

# Whitehall Towers 470 Streets Run Road, Pittsburgh, PA 15236

Building Size

### Property Highlights

- Four (4) story office building
- On-site free parking
- 15 minutes from Downtown / Convenient South Hills location
- Monument signage available
- Excellent access to public transportation