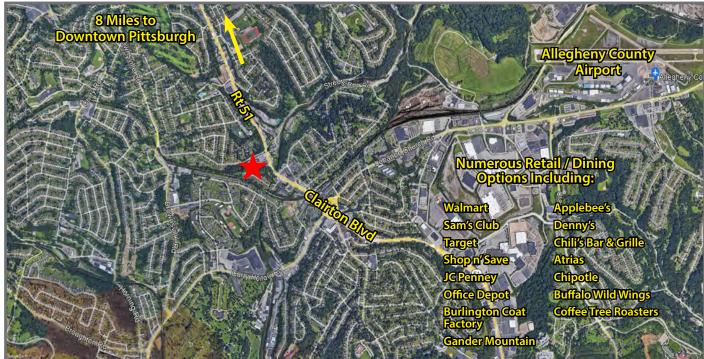

### **Property Highlights**

- Four (4) story office building
- On-site free parking
- 15 minutes from Downtown / Convenient South Hills location
- Monument signage available
- Excellent access to public transportation