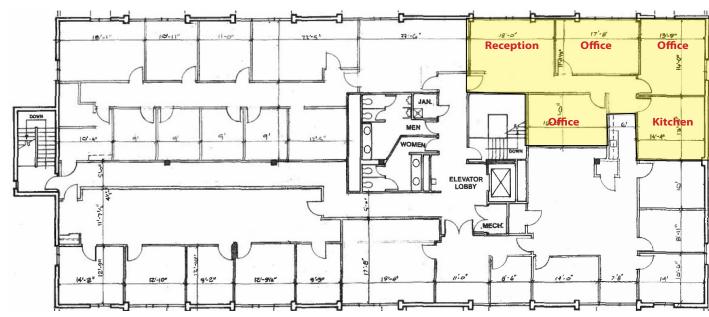

### Available **Premises**

Second Floor 1,950 RSF

Fourth Floor

1,450 RSF

#### Fourth Floor

- Top floor, corner suite
- Reception, 3 offices and kitchenette

www.oxfordrealtyservices.com

Suite 208 - 1,950 RSF

## Suite 400 - 1,450 RSF