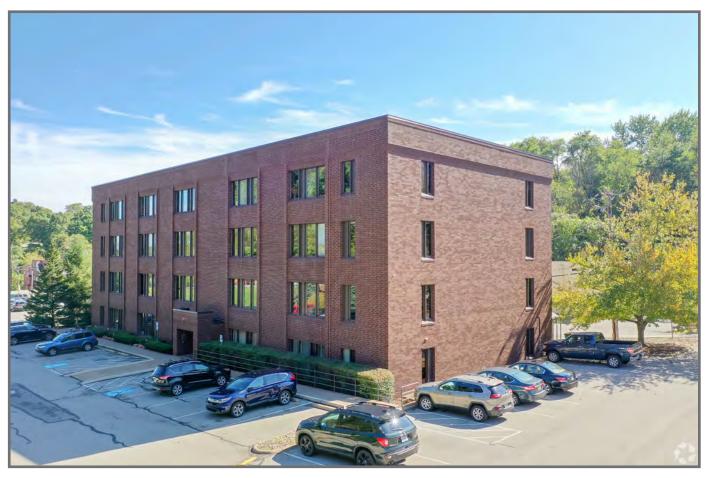

# **Whitehall Towers**

470 Streets Run Road, Pittsburgh, PA 15236

# Building **Size**

31,697 RSF