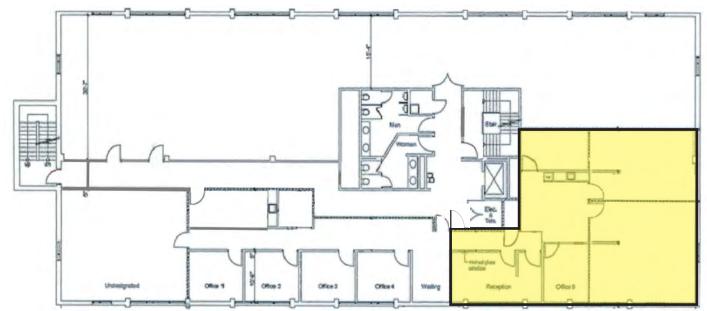

notice. Oxford Realty Services, Inc., an independent real estate services company.



# **FOR LEASE**

Real Estate Brokerage Services

Office | Industrial | Retail | Investing | Consulting

# **Whitehall Towers**

470 Streets Run Road, Pittsburgh, PA 15236



# Building **Size**

31,697 RSF

### Available **Premises**

Second Floor 1,950 RSF

Fourth Floor

1,450 RSF

#### Lease Rate

\$18.75/RSF Full Service

### Suite Highlights

#### Fourth Floor

- Top floor, corner suite
- Reception, 3 offices and kitchenette

### **Property Highlights**

- Four (4) story office building
- On-site free parking
- 15 minutes from Downtown / Convenient South Hills location
- Monument signage available
- Excellent access to public transportation

www.oxfordrealtyservices.com

Suite 208 - 1,950 RSF









## Suite 400 - 1,450 RSF