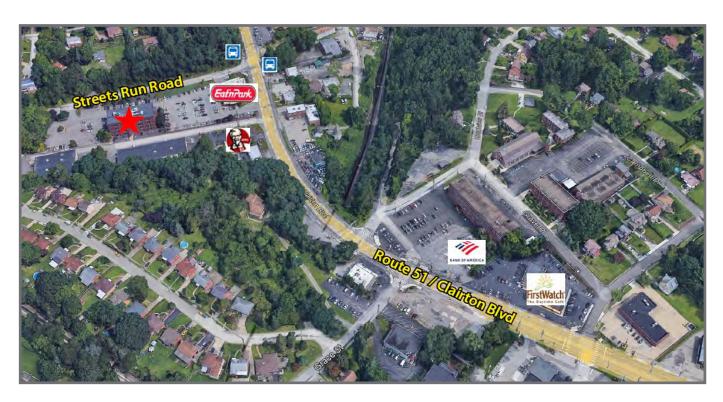

# **Whitehall Towers**

470 Streets Run Road, Pittsburgh, PA 15236

### **Property Highlights**

- Four (4) story office building
- On-site free parking
- 15 minutes from Downtown / Convenient South Hills location
- Monument signage available
- Excellent access to public transportation