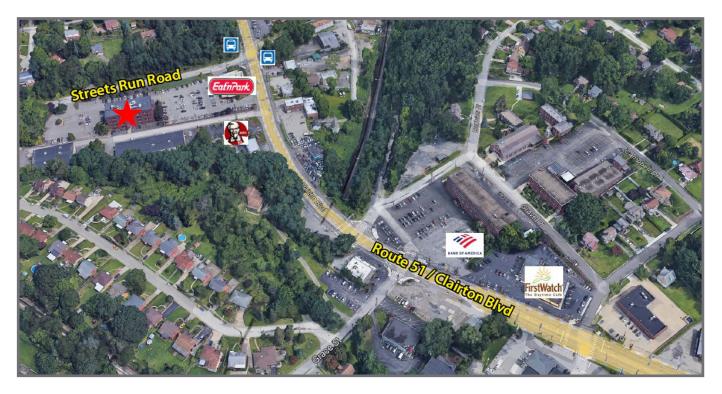

## **Whitehall Towers**

470 Streets Run Road, Pittsburgh, PA 15236

#### Property Highlights

- Four (4) story office building
- On-site free parking
- 15 minutes from Downtown / Convenient South Hills location
- Monument signage available
- Excellent access to public transportation