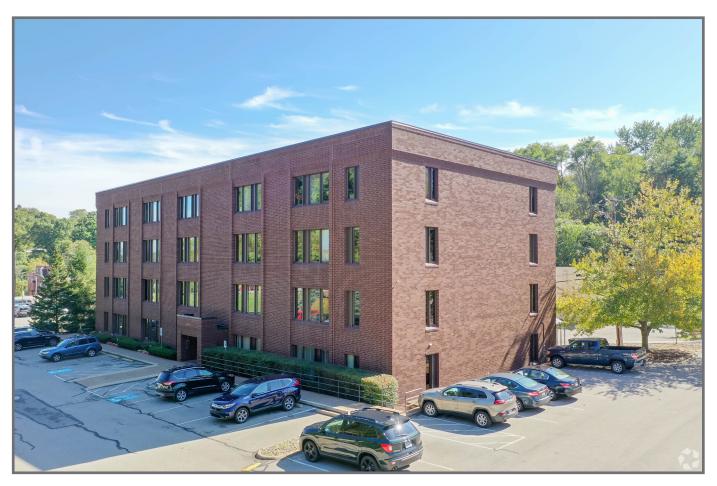

## **Whitehall Towers**

470 Streets Run Road, Pittsburgh, PA 15236

## Building Size 31,697 RSF

#### Property Highlights

- Four (4) story office building
- On-site free parking
- 15 minutes from Downtown / Convenient South Hills location
- Monument signage available
- Excellent access to public transportation