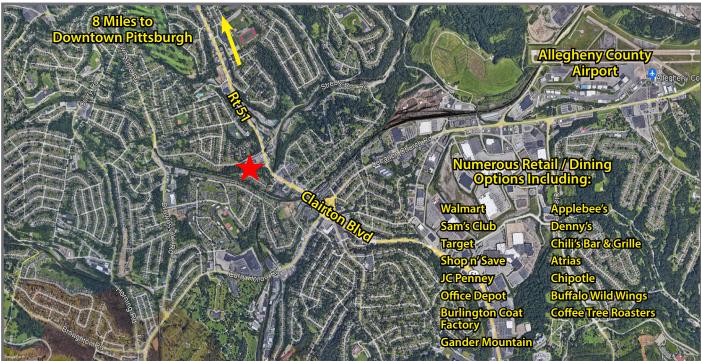

#### Property Highlights

- Four (4) story office building
- On-site free parking
- 15 minutes from Downtown / Convenient South Hills location
- Monument signage available
- Excellent access to public transportation