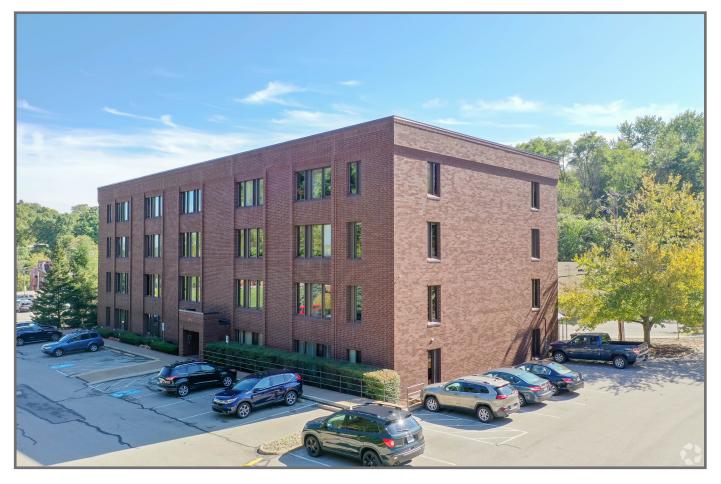

# Whitehall Towers 470 Streets Run Road, Pittsburgh, PA 15236

Building Size

### Property Highlights

- Four (4) story office building
- On-site free parking
- 15 minutes from Downtown / Convenient South Hills location
- Monument signage available
- Excellent access to public transportation