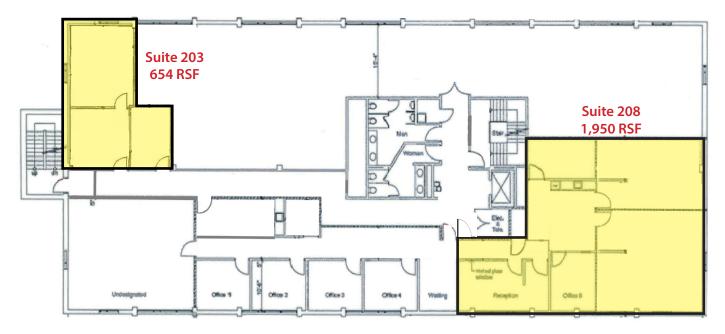

#### Available **Premises**

Second Floor

- 654 RSF
- 1,950 RSF

Lease Rate \$18.75/RSF Full Service

#### Suite 208 - 1,950 RSF

For more information please contact:

Andrew Martz Associate Oxford Realty Services, Inc. 412.261.0200, ext 3486 amartz@oxfordrealtyservices.com Joseph F. Tosi, SIOR Executive Vice President Oxford Realty Services, Inc. 412.261.0200, ext 3471 jtosi@oxfordrealtyservices.com