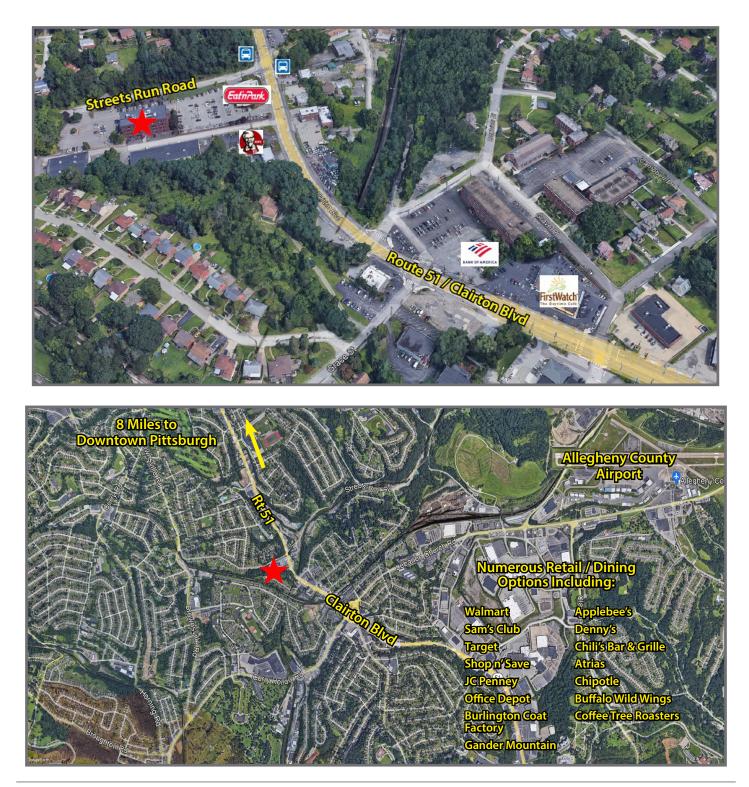

# Whitehall Towers 470 Streets Run Road, Pittsburgh, PA 15236

Building Size

### Property Highlights

- Four (4) story office building
- On-site free parking
- 15 minutes from Downtown / Convenient South Hills location
- Monument signage available
- Excellent access to public transportation