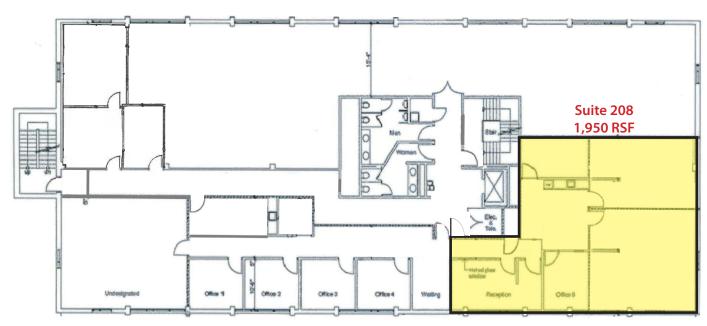

## Available Premises Second Floor

• 1,950 RSF

### Suite 208 - 1,950 RSF

For more information please contact: