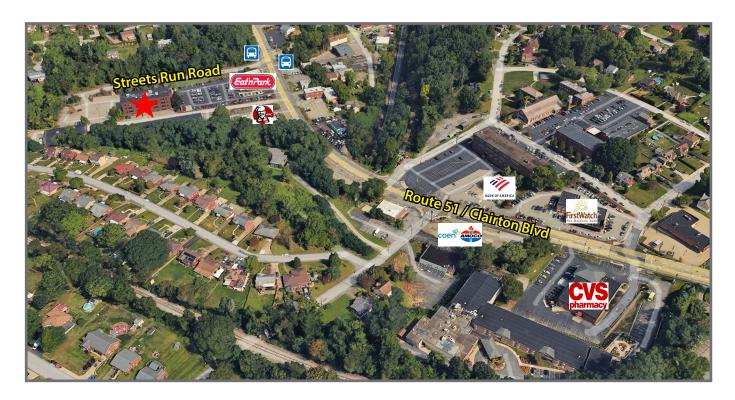

### **Whitehall Towers**

470 Streets Run Road, Pittsburgh, PA 15236

### Property **Highlights**

- Four (4) story office building
- On-site free parking
- 15 minutes from Downtown / Convenient South Hills location
- Monument signage available
- Excellent access to public transportation