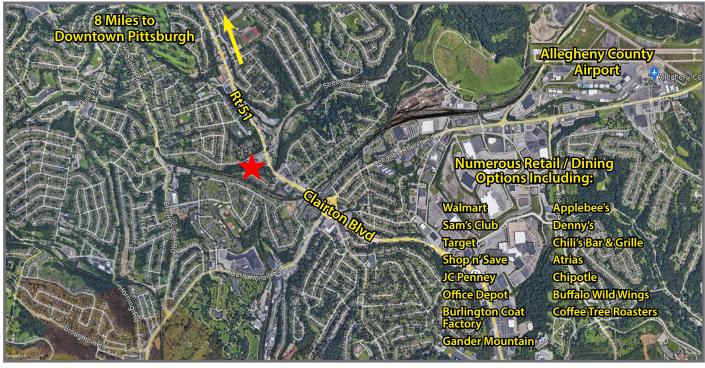

### **Whitehall Towers**

470 Streets Run Road, Pittsburgh, PA 15236

### Property **Highlights**

- Four (4) story office building
- On-site free parking
- 15 minutes from Downtown / Convenient South Hills location
- Monument signage available
- Excellent access to public transportation