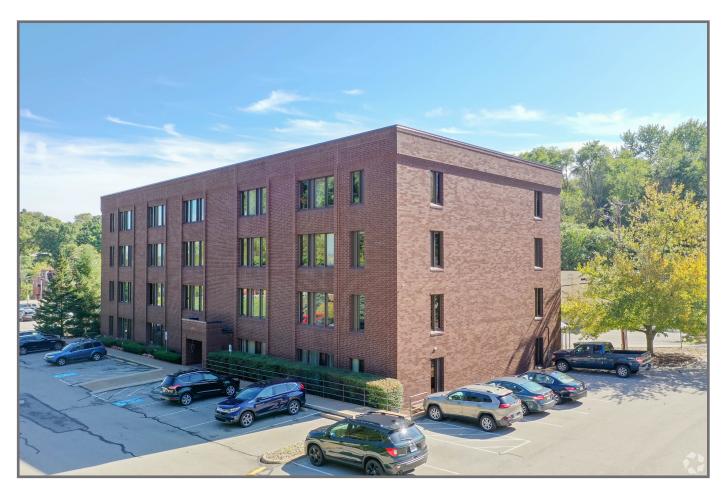

### **Whitehall Towers**

470 Streets Run Road, Pittsburgh, PA 15236

## Building Size 31,697 RSF

### Property **Highlights**

- Four (4) story office building
- On-site free parking
- 15 minutes from Downtown / Convenient South Hills location
- Monument signage available
- Excellent access to public transportation