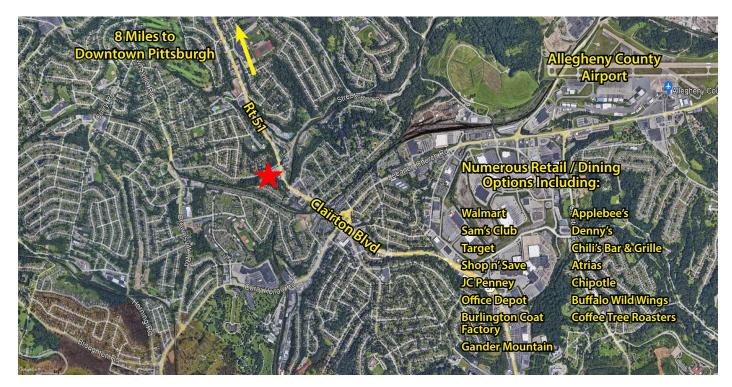

#### **Property Highlights**

- Four (4) story office building
- On-site free parking
- 15 minutes from Downtown / Convenient South Hills location
- Monument signage available
- Excellent access to public transportation