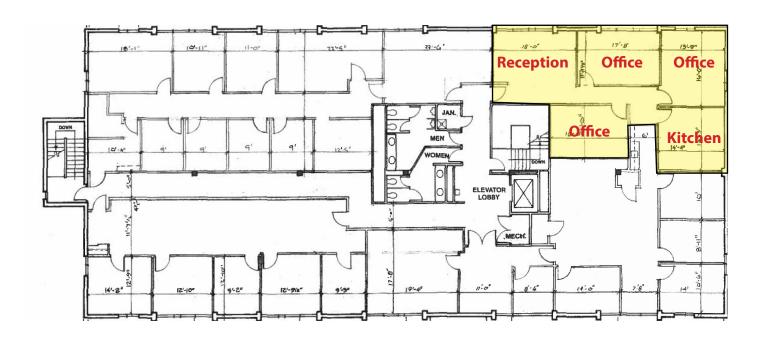

#### Fourth Floor

- Top floor, corner suite
- Reception, 3 offices & kitchenette

Suite 400 - 1,450 RSF

Although all information furnished regarding property for sale, rental or financing is from sources deemed reliable, such information has not been verified, and no express representation is made nor is any to be implied as to the accuracy thereof, and it is submitted subject to errors, omissions, change of price, rental or other conditions, prior sale, lease or financing, or withdrawal without notice. Rental terms and all dimensions are approximate and specifications are subject to change without notice. Oxford Realty Services, Inc., an independent real estate services company.