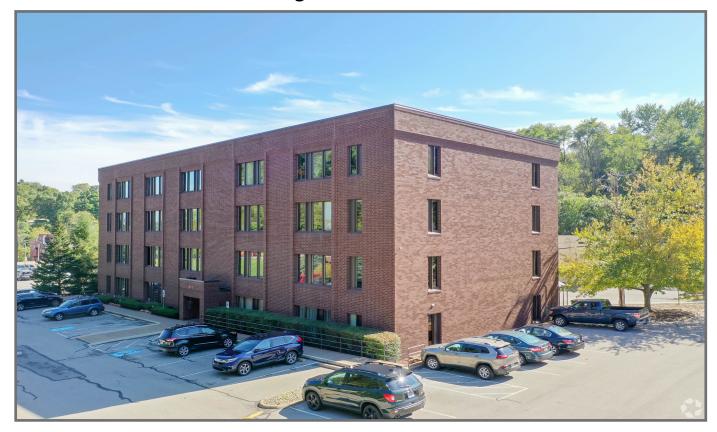

### **Whitehall Towers**

470 Streets Run Road, Pittsburgh, PA 15236

# Building Size 31,697 RSF

#### **Property Highlights**

- Four (4) story office building
- On-site free parking
- 15 minutes from Downtown / Convenient South Hills location
- Monument signage available
- Excellent access to public transportation