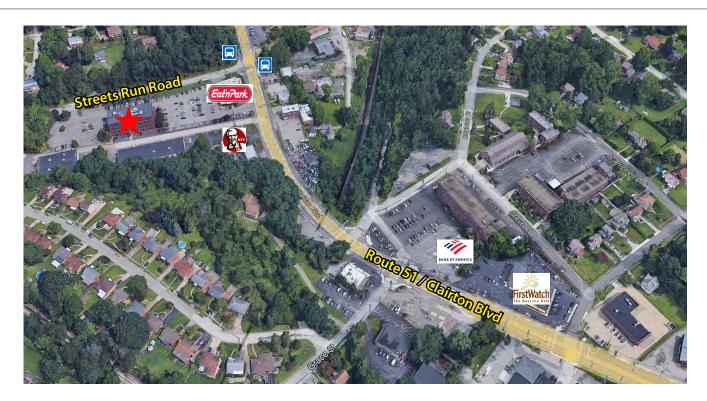

### **Whitehall Towers**

470 Streets Run Road, Pittsburgh, PA 15236

#### **Property Highlights**

- Four (4) story office building
- On-site free parking
- 15 minutes from Downtown / Convenient South Hills location
- Monument signage available
- Excellent access to public transportation