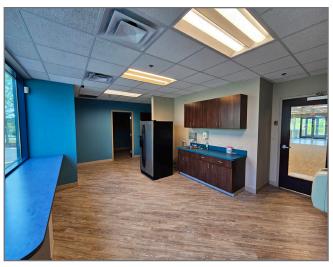

#### **Available Premises**

4,000 RSF - 1st Floor

### Property **Highlights**

- Located just off Route 19, across the street from the Wexford Health + Wellness Pavilion and the brand new \$270M AHN Wexford Hospital
- · Private patio and outdoor break area
- Building facade signage with monument sign with electronic display along busy Route 19 (27,671 vehicles daily)
- Efficient open floor plates available for build-to-suit
- Abundant parking (4 per 1,000 SF) and natural light
- Numerous amenities steps away

### **First Floor**

For more information please contact: