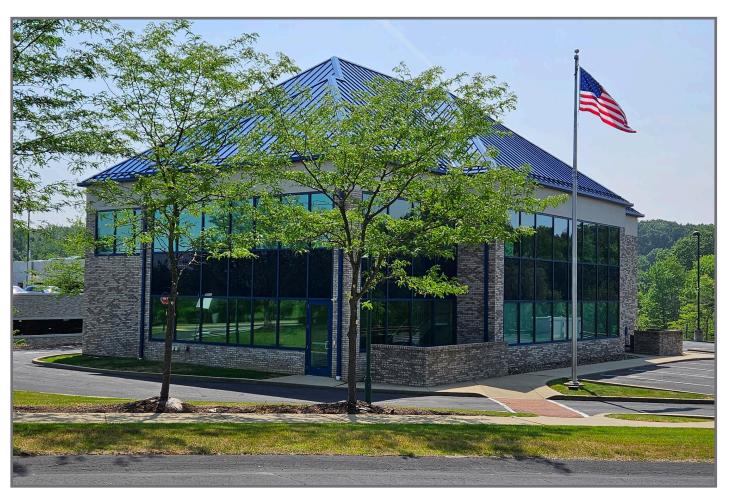

## **6071 Wallace Road Extension**

Wexford, PA 15090

Real Estate Brokerage Services

### Property **Highlights**

- Located just off Route 19, across the street from the Wexford Health + Wellness Pavilion and the brand new \$270M AHN Wexford Hospital
- · Private patio and outdoor break area
- Building facade signage with monument sign with electronic display along busy Route 19 (27,671 vehicles daily)
- Efficient open floor plates available for build-to-suit
- Abundant parking (4 per 1,000 SF) and natural light
- Numerous amenities steps away