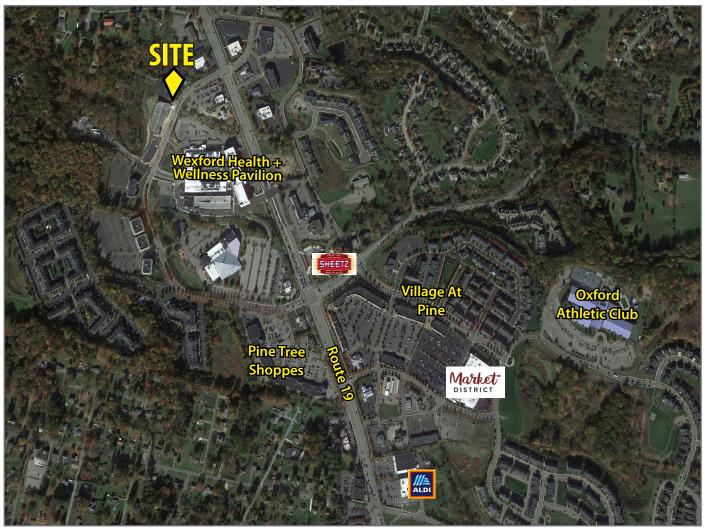

## **6071 Wallace Road Extension**

Wexford, PA 15090

Real Estate Brokerage Services

### Property **Highlights**

- Located just off Route 19, across the street from the Wexford Health + Wellness Pavilion and the brand new \$270M AHN Wexford Hospital
- · Private patio and outdoor break area
- Building facade signage with monument sign with electronic display along busy Route 19 (27,671 vehicles daily)
- Efficient open floor plates available for build-to-suit
- Abundant parking (4 per 1,000 SF) and natural light
- Numerous amenities steps away