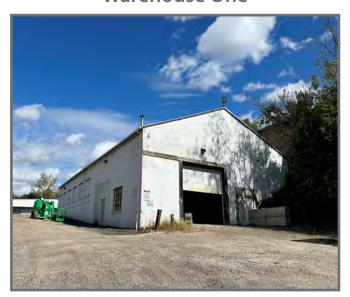

#### Warehouse One

- Renovated with new lighting and heat
- 12'x 14' drive-in access
- 18' clear height

## Warehouse One

Warehouse One Interior

Warehouse Two

Warehouse One Interior

**Yard/Exterior Storage Area** 