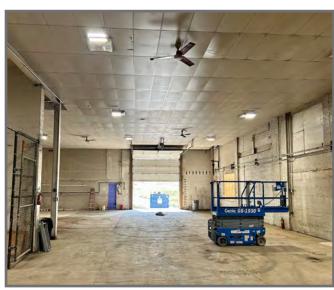

#### Warehouse One

- Renovated with new lighting and heat
- 12'x 14' drive-in access
- 18' clear height

## Warehouse One

Warehouse One Interior

Warehouse Two

Warehouse One Interior

**Yard/Exterior Storage Area** 