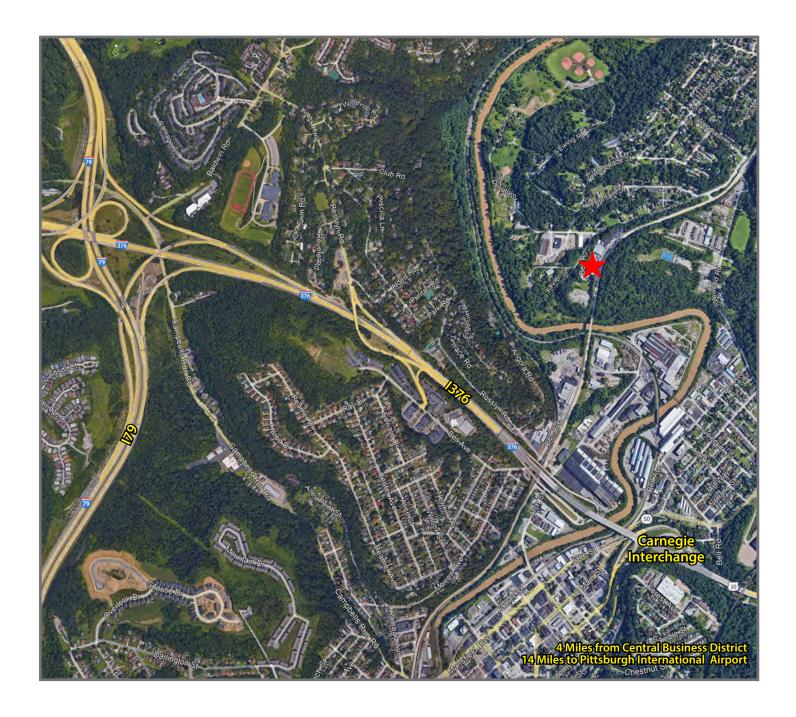

## 193 Chartiers Avenue - Warehouse/Yard

Pittsburgh, PA 15205

### Available **Premises**

Warehouse One 5,343 SF

Warehouse Two 1,518 SF

Yard/Exterior Storage Area Up to 4.9 Acres

Lease **Rate** \$8.75/SF Modified Gross