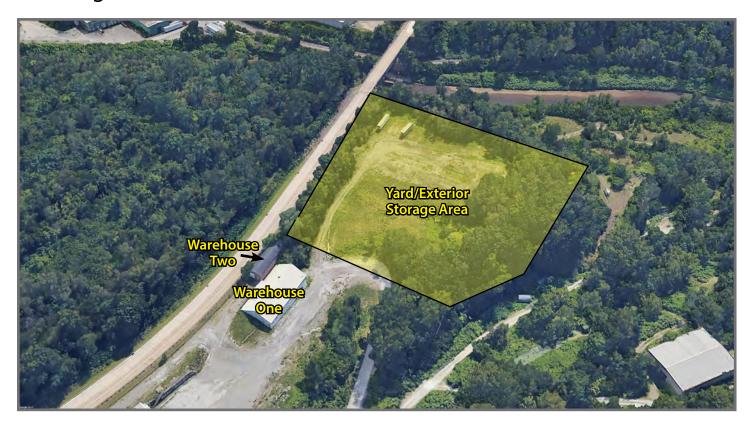

### Available **Premises**

Warehouse One 5,343 SF

Warehouse Two 1,518 SF

Yard/Exterior Storage Area Up to 4.9 Acres

Lease **Rate** \$8.75/SF Modified Gross

#### Warehouse One

- Renovated with new lighting and heat
- 12'x 14' drive-in access
- 18' clear height

#### Warehouse Two

- Storage warehouse insulated with lighting and heat
- Dock level access for box trucks

#### Yard/Exterior Storage Area

- Currently graded, open land
- Areas can be demised and delivered to code

## Warehouse One

Warehouse One Interior

Warehouse Two

Warehouse One Interior

**Yard/Exterior Storage Area** 