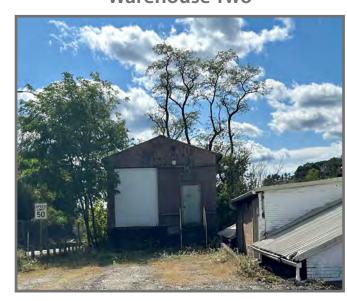

#### Warehouse Two

- Storage warehouse insulated with lighting and heat
- Dock level access for box trucks

## Warehouse One

Warehouse One Interior

Warehouse Two

Warehouse One Interior

**Yard/Exterior Storage Area** 