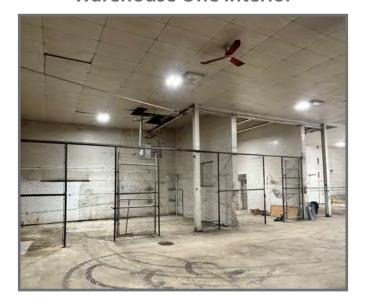

#### Warehouse One

- Renovated with new lighting and heat
- 12'x 14' drive-in access
- 18' clear height

## Warehouse One

Warehouse One Interior

Warehouse Two

Warehouse One Interior

**Yard/Exterior Storage Area** 