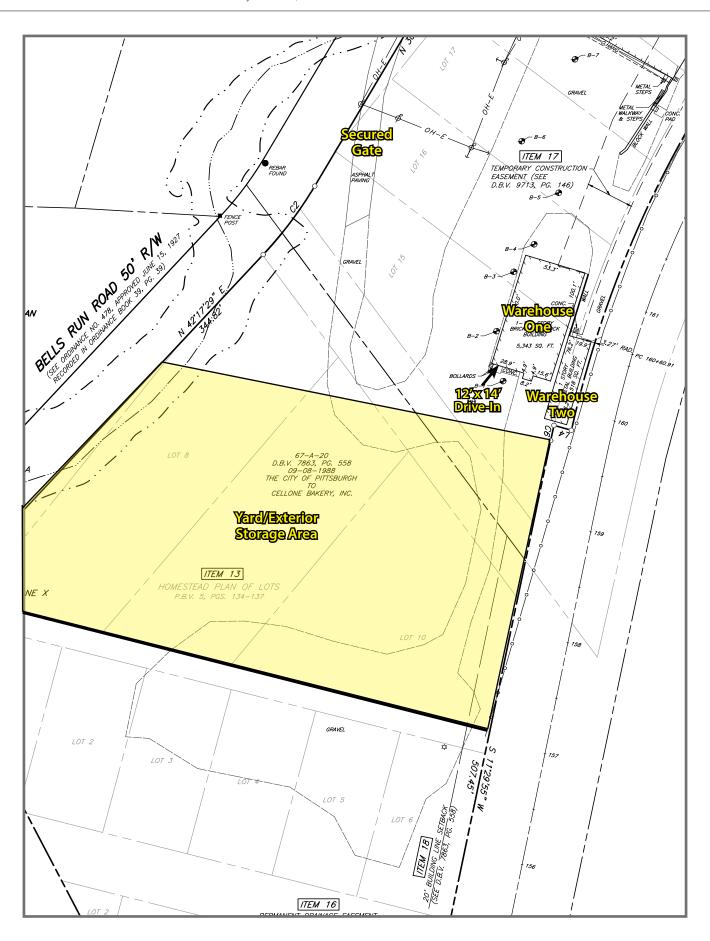

### Available **Premises**

Warehouse One 5,343 SF

Warehouse Two 1,518 SF

Yard/Exterior Storage Area Up to 4.9 Acres

Lease **Rate** \$8.75/SF Modified Gross

#### Yard/Exterior Storage Area

- Currently graded, open land
- Areas can be demised and delivered to code

## Warehouse One

Warehouse One Interior

Warehouse Two

Warehouse One Interior

**Yard/Exterior Storage Area** 