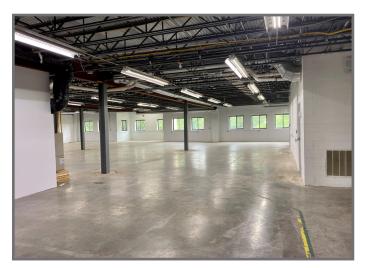

#### **Available Premises**

8,490 SF Flex Space (Available 5/2024)

### Property **Highlights**

- Temperature controlled flex and office space
- Grade level access (10'w x 8'6"h)
- 10' clear ceiling height
- Yard storage (limited) and staging area
- Extremely convenient access located immediately off the I-79 and Crafton interchange