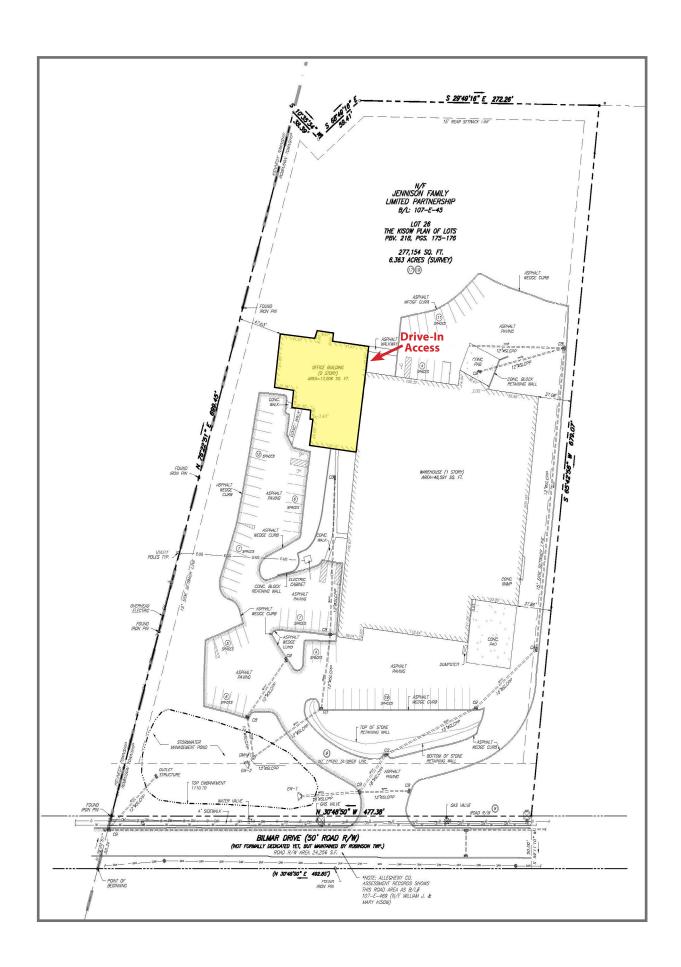

## 230 Bilmar Drive

Pittsburgh, PA 15205

### Building **Size**

63,842 RSF

#### **Available Premises**

8,490 SF Flex Space (Available 5/2024)