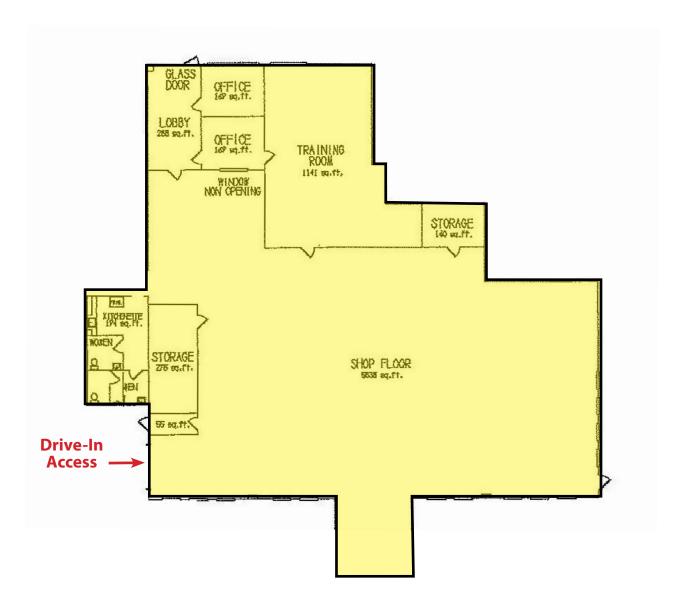

#### **Available Premises**

8,490 SF Flex Space (Available 5/2024)

### Property **Highlights**

- Temperature controlled flex and office space
- Grade level access (10'w x 8'6"h)
- 10' clear ceiling height
- Yard storage (limited) and staging area
- Extremely convenient access located immediately off the I-79 and Crafton interchange