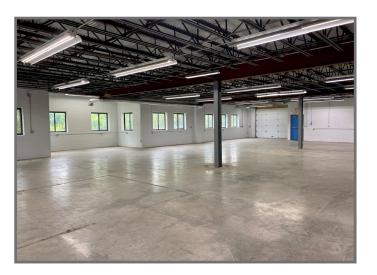

#### **Available Premises**

8,490 SF Flex Space (Available 5/2024)

### Property **Highlights**

- Temperature controlled flex and office space
- Grade level access (10'w x 8'6"h)
- 10' clear ceiling height
- Yard storage (limited) and staging area
- Extremely convenient access located immediately off the I-79 and Crafton interchange