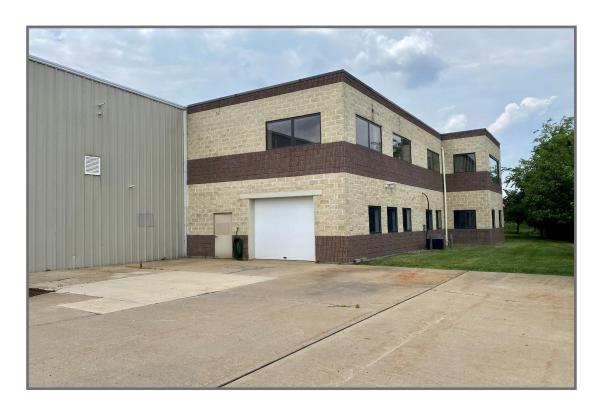

### Property **Highlights**

- Temperature controlled flex and office space
- Grade level access (10'w x 8'6"h)
- 10' clear ceiling height
- Yard storage (limited) and staging area
- Extremely convenient access located immediately off the I-79 and Crafton interchange