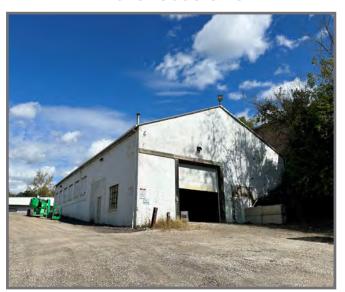

#### Warehouse One

- Renovated with new lighting and heat
- 12' x 14' drive-in access
- 18' clear height

## Warehouse One

Warehouse One Interior

Warehouse Two

Warehouse One Interior

**Yard/Exterior Storage Area** 