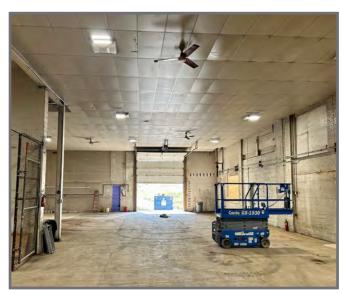

#### Warehouse One

- Renovated with new lighting and heat
- 12' x 14' drive-in access
- 18' clear height

## Warehouse One

Warehouse One Interior

Warehouse Two

Warehouse One Interior

**Yard/Exterior Storage Area** 