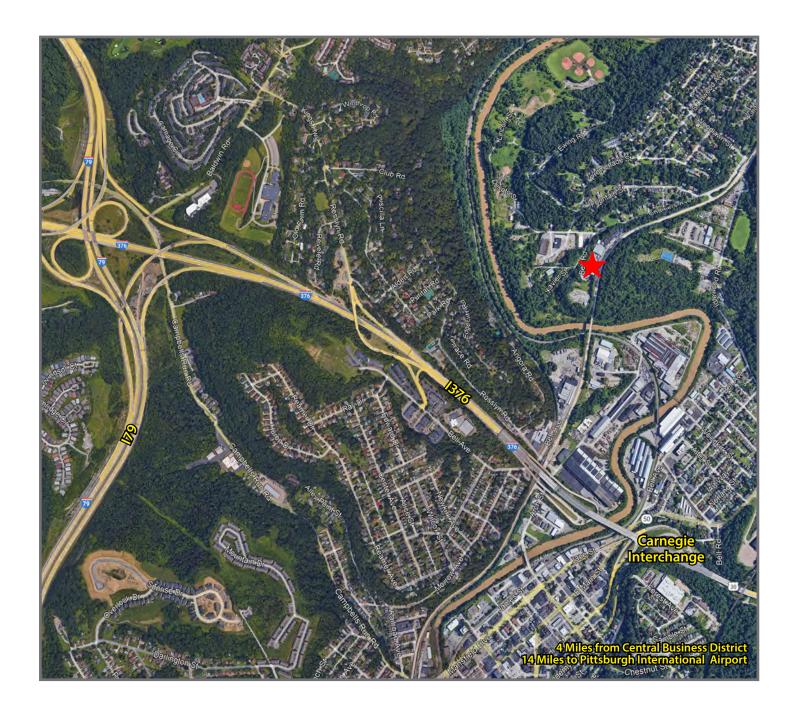

## **Chartiers Ave - Warehouse/Yard**

65 Bells Run Road, Pittsburgh, PA 15205

### Available **Premises**

Warehouse One 5,343 SF

Warehouse Two 1,518 SF

Yard/Exterior Storage Area Up to 4.9 Acres

Lease Rate \$8.75/SF Modified Gross