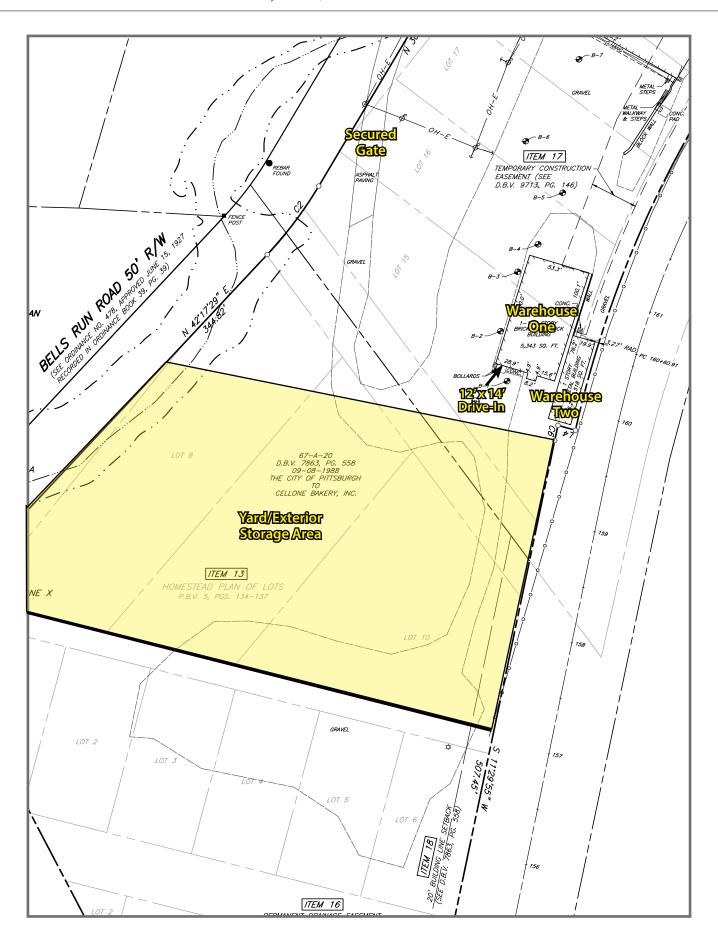

### Available **Premises**

Warehouse One 5,343 SF

Warehouse Two 1,518 SF

Yard/Exterior Storage Area Up to 4.9 Acres

Lease Rate \$8.75/SF Modified Gross

#### Yard/Exterior Storage Area

- Currently graded, open land
- Areas can be demised and delivered to code

## Warehouse One

Warehouse One Interior

Warehouse Two

Warehouse One Interior

**Yard/Exterior Storage Area** 