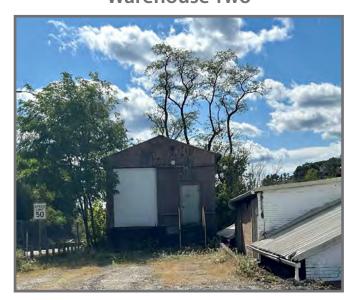

#### Warehouse Two

- Storage warehouse insulated with lighting and heat
- Dock level access for box trucks

## Warehouse One

Warehouse One Interior

Warehouse Two

Warehouse One Interior

**Yard/Exterior Storage Area** 