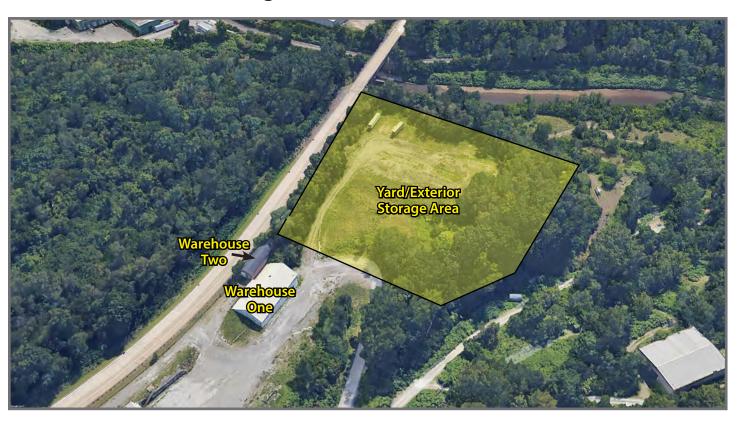

### Available **Premises**

Warehouse One 5,343 SF

Warehouse Two 1,518 SF

Yard/Exterior Storage Area Up to 4.9 Acres

Lease Rate \$8.75/SF Modified Gross

#### Warehouse One

- Renovated with new lighting and heat
- 12' x 14' drive-in access
- 18' clear height

#### Warehouse Two

- Storage warehouse insulated with lighting and heat
- Dock level access for box trucks

#### Yard/Exterior Storage Area

- Currently graded, open land
- Areas can be demised and delivered to code

## Warehouse One

Warehouse One Interior

Warehouse Two

Warehouse One Interior

**Yard/Exterior Storage Area** 