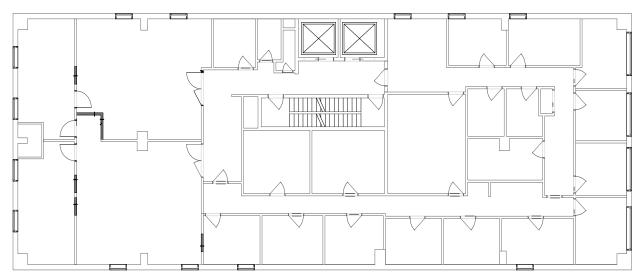

Up to 5,334 RSF - Third Floor

- Suite consists of 17 private offices, a kitchen, work room, IT closet, 2 lab areas and a private restroom

Up to 2,145 RSF - Sixth & Sevenths Floors

- Each floor consists of a private restroom and is accessed via a connecting stair case
- 6th Floor consists of 6 private offices and a kitchen area
- 7th Floor consists of 7 private offices
- Suites contain an abundance of natural light