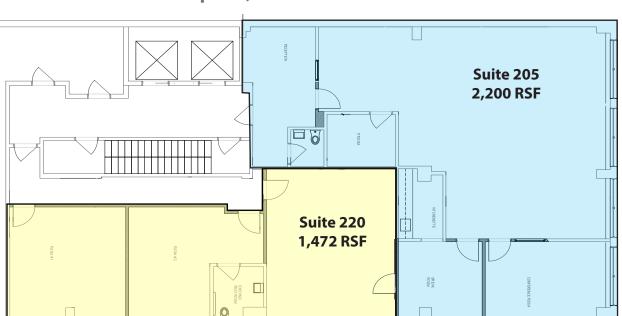

Up to 3,672 RSF - Second Floor

- Suites 205 and Suite 220 can combined for a total of 3,672 SF or leased separately
- Suite 205 consists of a large open area, conference room and breakroom with kitchenette
- Suite 220 consists of a large conference room and two (2) smaller rooms
- Both suites have private interior restrooms