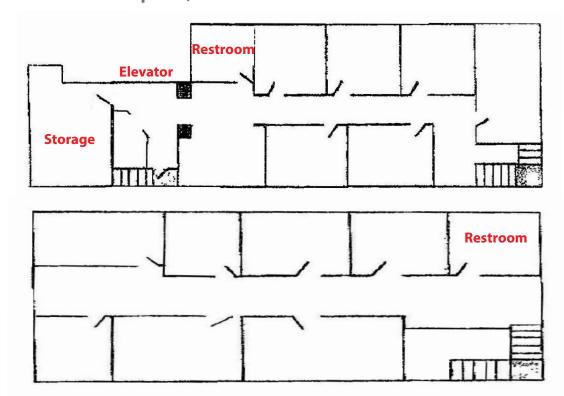

Up to 5,334 RSF - Third Floor

- Suite consists of 17 private offices, a kitchen, work room, IT closet, 2 lab areas and a private restroom

Up to 2,145 RSF - Sixth & Sevenths Floors

- Each floor consists of a private restroom and is accessed via a connecting stair case
- 6th Floor consists of 6 private offices and a kitchen area
- 7th Floor consists of 7 private offices
- Suites contain an abundance of natural light