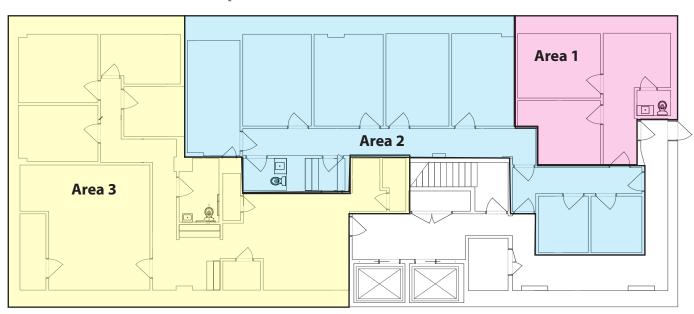

#### **Up to 3,359 RSF - Ground Floor**

- Suite consists of 3 separate areas which can be assembled for a larger space
- Area 1 2 private offices / restroom
- Area 2 7 privates offices / restroom / kitchen area
- Area 3 Reception / 4 private offices / restroom / kitchen / conference room