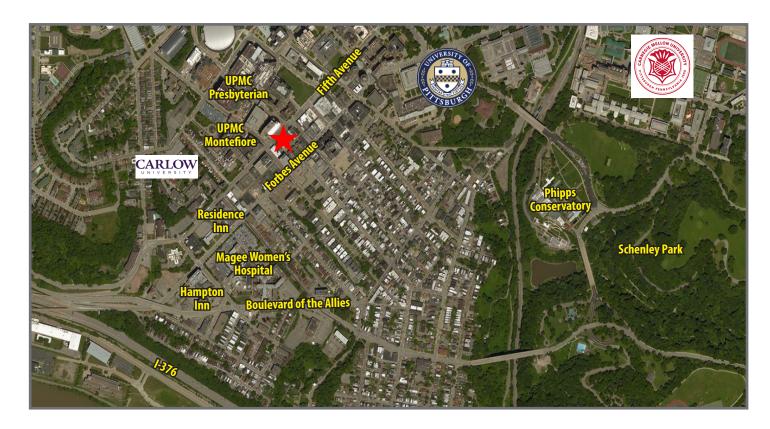

Centrally Located in the Heart of Oakland

For more information please contact:

### Property **Highlights**

- Located in the heart of Oakland's Business District along Fifth Avenue
- Abundance of amenities just steps away
- All suites have interior private restrooms
- Some on-site parking available
- Numerous garage parking options available within 1 block radius