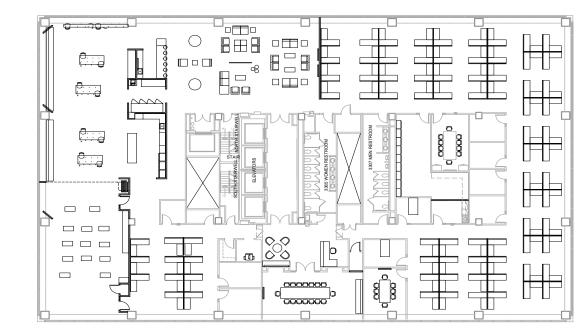

## **K&L Gates Center**

210 Sixth Avenue, Pittsburgh, PA 15222

Building Size 637,231 RSF

- Available **Premises**

18,237 RSF - 32<sup>nd</sup> Floor 18,902 RSF - 33<sup>rd</sup> Floor 12,379 RSF - 34th Floor + 5,911 RSF - 34<sup>th</sup> Floor - Storage

## **Property Highlights**

- Located in the heart of Downtown with excellent views
- On-site indoor parking
- Immediate occupancy
- Furniture available for plug-&-play solution
- Modern space with a mix of open areas and private offices
- On-site property management and 24-hour security
- Various restaurants and amenities within walking distance

Oxford Realty Services, Inc. - K&L Gates Center

32<sup>nd</sup> Floor

33<sup>rd</sup> Floor

34<sup>th</sup> Floor