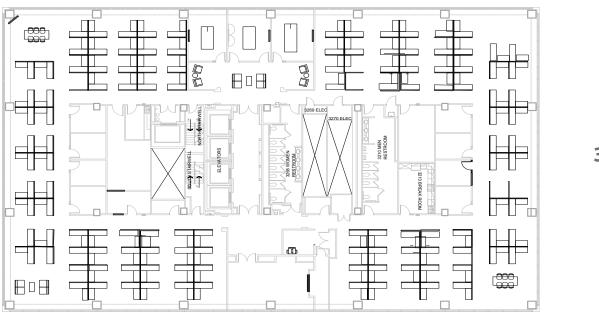

## **K&L Gates Center**

210 Sixth Avenue, Pittsburgh, PA 15222

Building Size 637,231 RSF

- Available **Premises**

18,237 RSF - 32<sup>nd</sup> Floor 18,902 RSF - 33<sup>rd</sup> Floor 12,379 RSF - 34th Floor + 5,911 RSF - 34<sup>th</sup> Floor - Storage

Oxford Realty Services, Inc. - K&L Gates Center

32<sup>nd</sup> Floor

33<sup>rd</sup> Floor

34<sup>th</sup> Floor