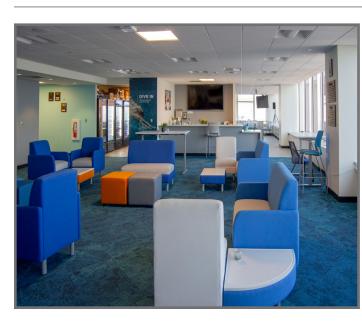

## **Property Highlights**

- Located in the heart of Downtown with excellent views
- On-site indoor parking
- Immediate occupancy
- Furniture available for plug-&-play solution
- Modern space with a mix of open areas and private offices
- On-site property management and 24-hour security
- Various restaurants and amenities within walking distance