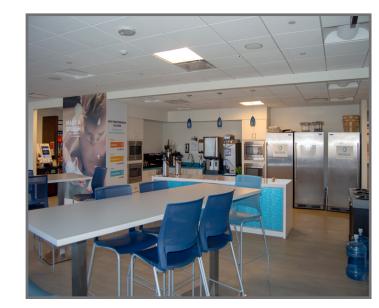

## **Property Highlights**

- Located in the heart of Downtown with excellent views
- On-site indoor parking
- Immediate occupancy
- Furniture available for plug-&-play solution
- Modern space with a mix of open areas and private offices
- On-site property management and 24-hour security
- Various restaurants and amenities within walking distance