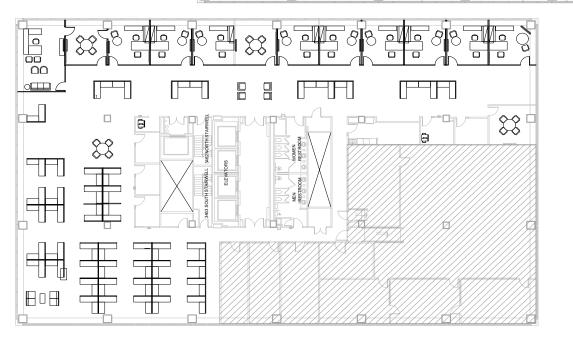

## **K&L Gates Center**

210 Sixth Avenue, Pittsburgh, PA 15222

Building Size 637,231 RSF

- Available **Premises**

18,237 RSF - 32<sup>nd</sup> Floor 18,902 RSF - 33<sup>rd</sup> Floor 12,379 RSF - 34th Floor + 5,911 RSF - 34<sup>th</sup> Floor - Storage

## **Property Highlights**

- Located in the heart of Downtown with excellent views
- On-site indoor parking
- Immediate occupancy
- Furniture available for plug-&-play solution
- Modern space with a mix of open areas and private offices
- On-site property management and 24-hour security
- Various restaurants and amenities within walking distance

Oxford Realty Services, Inc. - K&L Gates Center

32<sup>nd</sup> Floor

33<sup>rd</sup> Floor

34<sup>th</sup> Floor