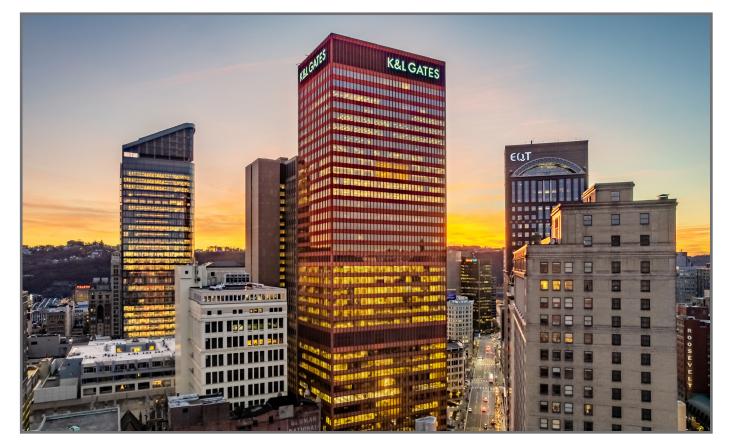

## **K&L Gates Center**

210 Sixth Avenue, Pittsburgh, PA 15222

Building Size 637,231 RSF

- Available **Premises**

18,237 RSF - 32<sup>nd</sup> Floor 18,902 RSF - 33<sup>rd</sup> Floor 12,379 RSF - 34th Floor + 5,911 RSF - 34<sup>th</sup> Floor - Storage

## **Property Highlights**

- Located in the heart of Downtown with excellent views
- On-site indoor parking
- Immediate occupancy
- Furniture available for plug-&-play solution
- Modern space with a mix of open areas and private offices
- On-site property management and 24-hour security
- Various restaurants and amenities within walking distance