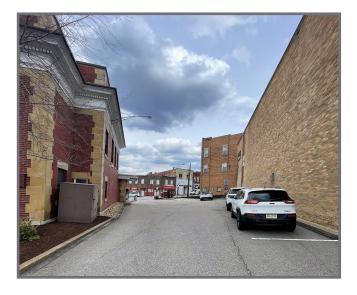

## Property Highlights

- Potential for office, medical or specialty retail users C2 Commercial Central Business
- Dedicated surface parking for approx. 6 cars
- Existing drive through access
- · Abundant street and public parking nearby
- Existing walk-up ATM to remain on-site after closing
- Prominent corner location with good exposure along Grant Avenue and Washington Avenue in Vandergrift business district