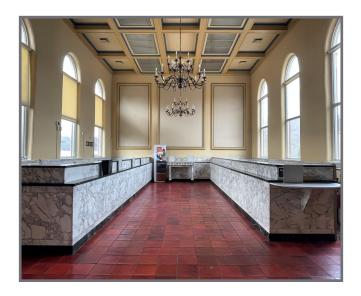

## Property Highlights

- Potential for office, medical or specialty retail users C2 Commercial Central Business
- Dedicated surface parking for approx. 6 cars
- Existing drive through access
- · Abundant street and public parking nearby
- Existing walk-up ATM to remain on-site after closing
- Prominent corner location with good exposure along Grant Avenue and Washington Avenue in Vandergrift business district