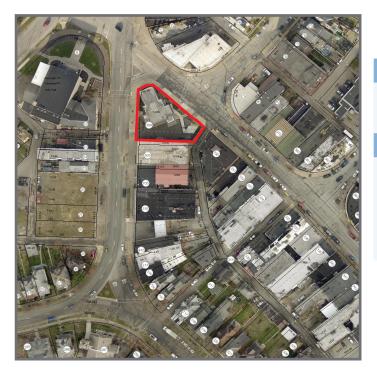

## **100 Grant Avenue**

Vandergrift, PA 15690

Building Size Approximately 4,182 SF

Site Size Approximately 0.259 acres or 11,265 SF

Parcel ID 37-01-06-0-0308 (Westmoreland County)

Real Estate Taxes \$6,687.00 (2022)

## Property Highlights

- Potential for office, medical or specialty retail users C2 Commercial Central Business
- Dedicated surface parking for approx. 6 cars
- Existing drive through access
- · Abundant street and public parking nearby
- Existing walk-up ATM to remain on-site after closing
- Prominent corner location with good exposure along Grant Avenue and Washington Avenue in Vandergrift business district