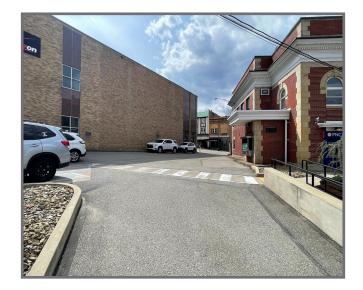

## Property Highlights

- Potential for office, medical or specialty retail users C2 Commercial Central Business
- Dedicated surface parking for approx. 6 cars
- Existing drive through access
- · Abundant street and public parking nearby
- Existing walk-up ATM to remain on-site after closing
- Prominent corner location with good exposure along Grant Avenue and Washington Avenue in Vandergrift business district