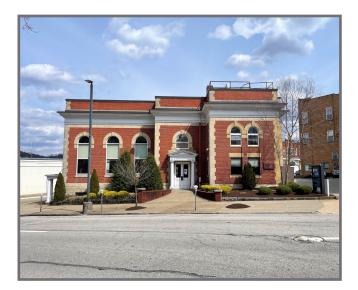

## **100 Grant Avenue**

Vandergrift, PA 15690

Building Size Approximately 4,182 SF

Site Size Approximately 0.259 acres or 11,265 SF

Parcel ID 37-01-06-0-0308 (Westmoreland County)

Real Estate Taxes \$6,687.00 (2022)

## Property Highlights

- Potential for office, medical or specialty retail users C2 Commercial Central Business
- Dedicated surface parking for approx. 6 cars
- Existing drive through access
- · Abundant street and public parking nearby
- Existing walk-up ATM to remain on-site after closing
- Prominent corner location with good exposure along Grant Avenue and Washington Avenue in Vandergrift business district