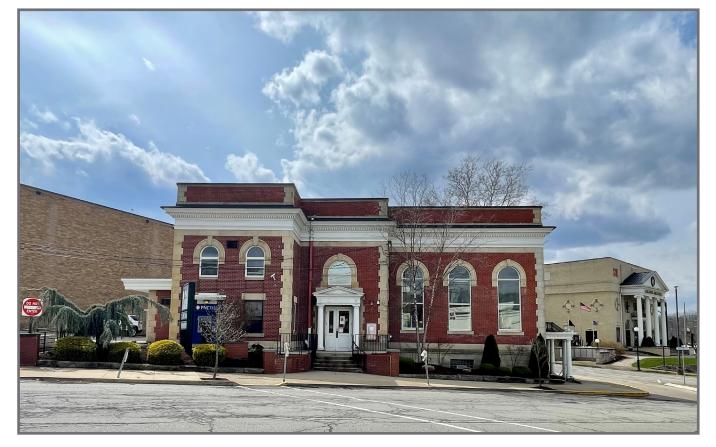

## **100 Grant Avenue**

Vandergrift, PA 15690

Building Size Approximately 4,182 SF

Site Size Approximately 0.259 acres or 11,265 SF

Parcel ID 37-01-06-0-0308 (Westmoreland County)

Real Estate Taxes \$6,687.00 (2022)

## Property Highlights

- Potential for office, medical or specialty retail users C2 Commercial Central Business
- Dedicated surface parking for approx. 6 cars
- Existing drive through access
- · Abundant street and public parking nearby
- Existing walk-up ATM to remain on-site after closing
- Prominent corner location with good exposure along Grant Avenue and Washington Avenue in Vandergrift business district