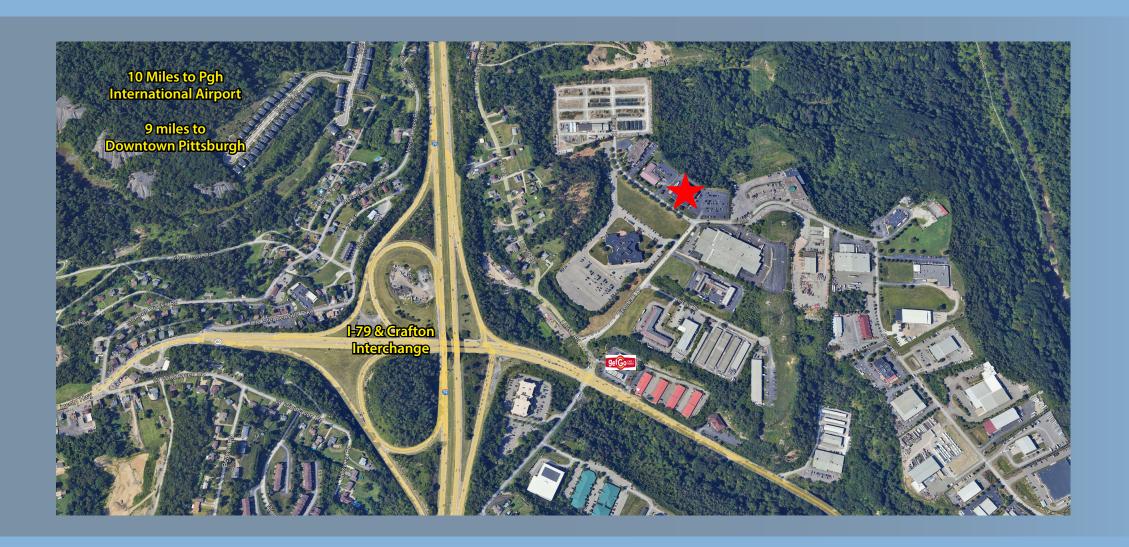

# PROPERTY LOCATION

### PROPERTY **HIGHLIGHTS**

- High end finishes Move-in condition
- Prominent monument signage
- Free on-site parking
- Flex area for shipping and receiving
- Extremely convenient access located immediately off the I-79 and Crafton interchange
- Minutes to Settler's Ridge, the Mall at Robinson and all of the complimentary shopping and dining options
- 15 minutes from both the Pittsburgh International Airport and Downtown Pittsburgh