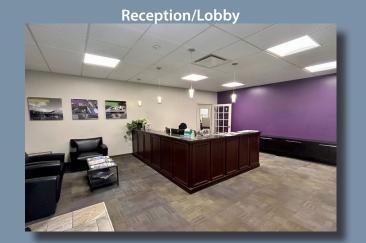

**DESCRIPTION**

#### **BUILDING SIZE**

44,000 RSF

### **AVAILABLE PREMISES**

#### **First Floor**

- 10,600 RSF Office (10'5" clear height)
- 532 RSF Flex (10'9" under beam / 12' to deck)
  Ability to Expand Flex Space

### PROPERTY **HIGHLIGHTS**

- High end finishes Move-in condition
- Prominent monument signage
- Free on-site parking
- Flex area for shipping and receiving
- Extremely convenient access located immediately off the I-79 and Crafton interchange
- Minutes to Settler's Ridge, the Mall at Robinson and all of the complimentary shopping and dining options
- 15 minutes from both the Pittsburgh International Airport and Downtown Pittsburgh

#### LEASE **RATE**

\$16.00 - \$17.00/RSF + Electric, Gas & Janitorial





## FLOOR **PLANS**

1st **FLOOR** 





### INTERIOR PHOTOS













# PROPERTY LOCATION