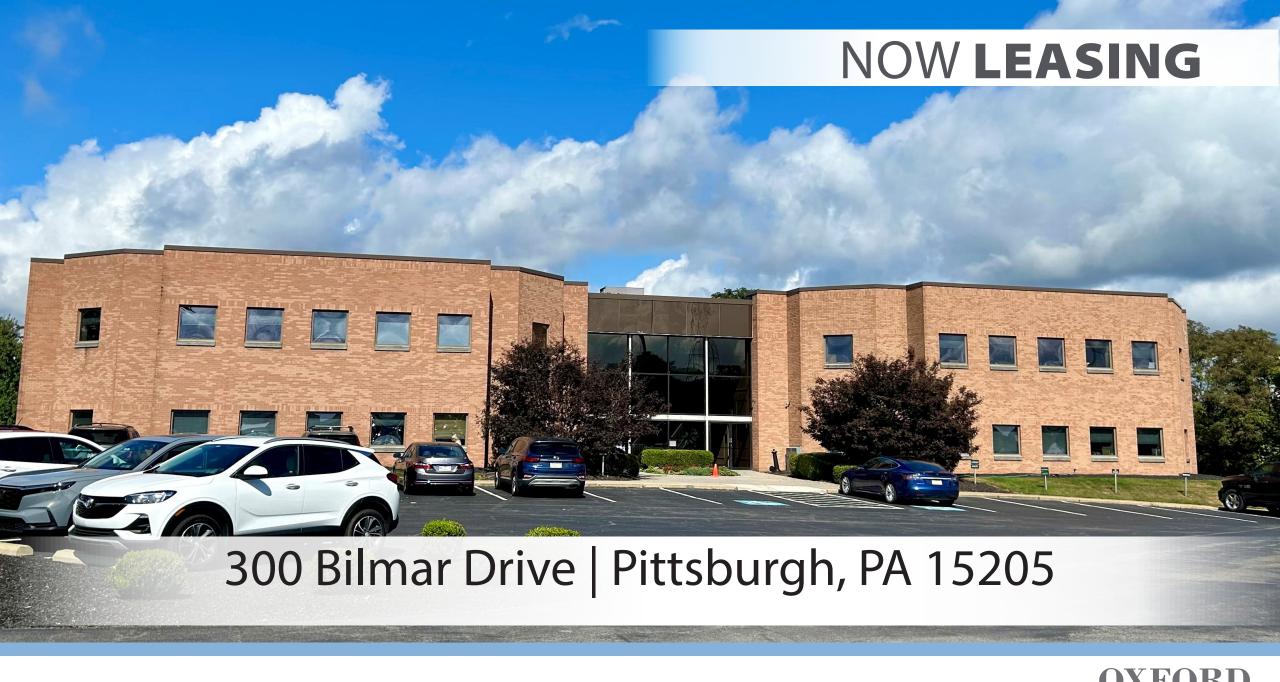

### PROPERTY **DESCRIPTION**

#### **BUILDING SIZE**

44,000 RSF

### **AVAILABLE PREMISES**

#### **First Floor**

- 10,600 RSF Office (10'5" clear height)
- 532 RSF Flex (10'9" under beam / 12' to deck)
  Ability to Expand Flex Space

### PROPERTY **HIGHLIGHTS**

- High end finishes Move-in condition
- Prominent monument signage
- Free on-site parking
- Flex area for shipping and receiving
- Extremely convenient access located immediately off the I-79 and Crafton interchange
- Minutes to Settler's Ridge, the Mall at Robinson and all of the complimentary shopping and dining options
- 15 minutes from both the Pittsburgh International Airport and Downtown Pittsburgh

#### LEASE **RATE**

\$16.00 - \$17.00/RSF + Electric, Gas & Janitorial





## FLOOR **PLANS**

1st **FLOOR** 





###