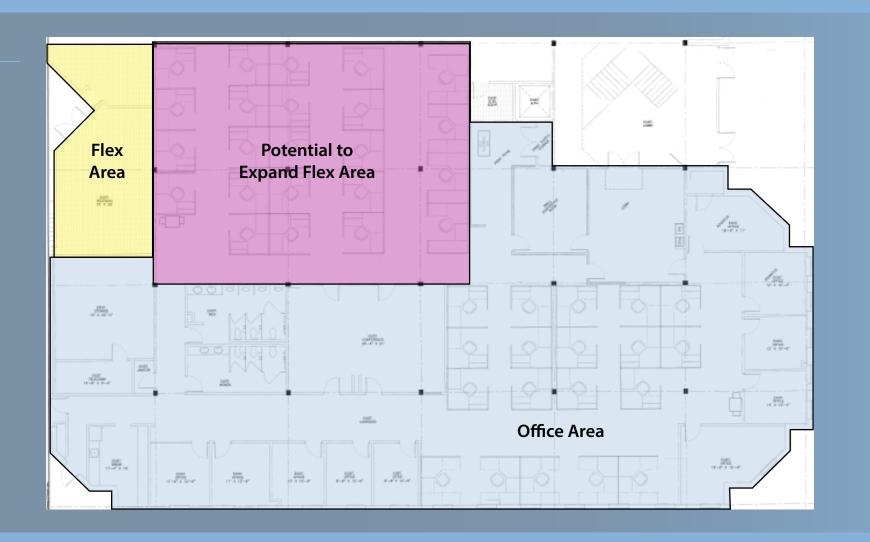

## FLOOR **PLANS**

1st **FLOOR** 

#### **First Floor**

- 10,600 RSF Office (10'5" clear height)
- 532 RSF Flex (10'9" under beam / 12' to deck)
  Ability to Expand Flex Space