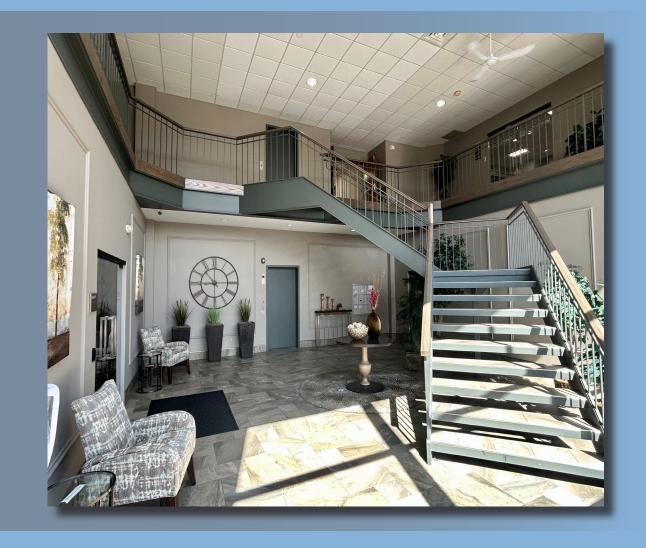

### PROPERTY **DESCRIPTION**

#### **BUILDING SIZE**

44,000 RSF

### **AVAILABLE PREMISES**

#### **First Floor**

- 10,600 RSF Office (10'5" clear height)
- 532 RSF Flex (10'9" under beam / 12' to deck)
  Ability to Expand Flex Space

### PROPERTY **HIGHLIGHTS**

- High end finishes Move-in condition
- Prominent monument signage
- Free on-site parking
- Flex area for shipping and receiving
- Extremely convenient access located immediately off the I-79 and Crafton interchange
- Minutes to Settler's Ridge, the Mall at Robinson and all of the complimentary shopping and dining options
- 15 minutes from both the Pittsburgh International Airport and Downtown Pittsburgh

#### LEASE **RATE**

\$16.00 - \$17.00/RSF + Electric, Gas & Janitorial





## FLOOR **PLANS**

1st **FLOOR** 





### INTERIOR PHOTOS













# PROPERTY LOCATION