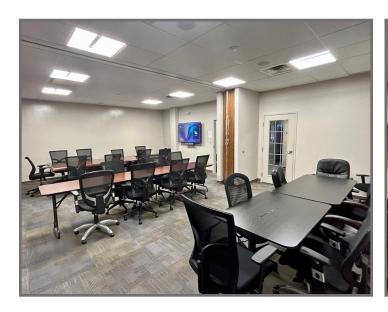

### **Available Premises**

First Floor (Available October 2024)

- 10,600 RSF Office
- 532 RSF Flex (ability to expand flex space)

### **Property Highlights**

- · High end finishes Move-in condition
- 10.5' clear height
- Prominent monument signage
- Free on-site parking
- Flex area for shipping and receiving
- Extremely convenient access located immediately off the I-79 and Crafton interchange
- Minutes to Settler's Ridge, the Mall at Robinson and all of the complimentary shopping and dining options
- 15 minutes from both the Pittsburgh International Airport and Downtown Pittsburgh

First Floor 11,032 RSF - Office & Flex Space

Shipping & Receiving Area - Grade Level & Dock Access