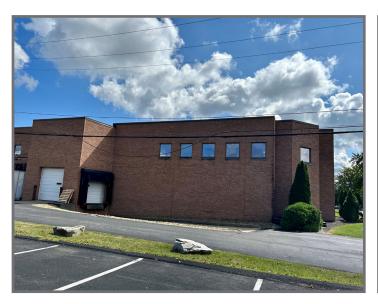

## **300 Bilmar Drive - Office with Flex Space**

Pittsburgh, PA 15205

### **Property Highlights**

- · High end finishes Move-in condition
- 10.5' clear height
- Prominent monument signage
- Free on-site parking
- Flex area for shipping and receiving
- Extremely convenient access located immediately off the I-79 and Crafton interchange
- Minutes to Settler's Ridge, the Mall at Robinson and all of the complimentary shopping and dining options
- 15 minutes from both the Pittsburgh International Airport and Downtown Pittsburgh