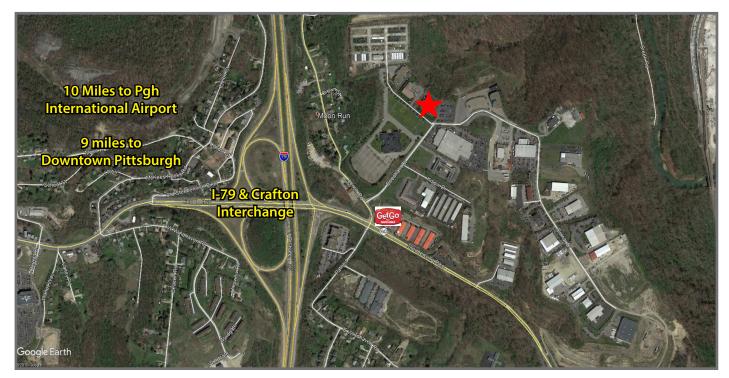

### **Property Highlights**

- · High end finishes Move-in condition
- 10.5' clear height
- Prominent monument signage
- Free on-site parking
- Flex area for shipping and receiving
- Extremely convenient access located immediately off the I-79 and Crafton interchange
- Minutes to Settler's Ridge, the Mall at Robinson and all of the complimentary shopping and dining options
- 15 minutes from both the Pittsburgh International Airport and Downtown Pittsburgh