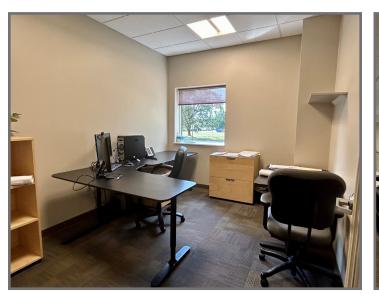

### **Available Premises**

First Floor (Available October 2024)

- 10,600 RSF Office
- 532 RSF Flex (ability to expand flex space)

### **Property Highlights**

- · High end finishes Move-in condition
- 10.5' clear height
- Prominent monument signage
- Free on-site parking
- Flex area for shipping and receiving
- Extremely convenient access located immediately off the I-79 and Crafton interchange
- Minutes to Settler's Ridge, the Mall at Robinson and all of the complimentary shopping and dining options
- 15 minutes from both the Pittsburgh International Airport and Downtown Pittsburgh

First Floor 11,032 RSF - Office & Flex Space

Shipping & Receiving Area - Grade Level & Dock Access