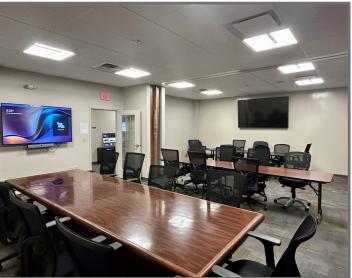

### **Available Premises**

First Floor (Available October 2024)

- 10,600 RSF Office
- 532 RSF Flex (ability to expand flex space)

### **Property Highlights**

- · High end finishes Move-in condition
- 10.5' clear height
- Prominent monument signage
- Free on-site parking
- Flex area for shipping and receiving
- Extremely convenient access located immediately off the I-79 and Crafton interchange
- Minutes to Settler's Ridge, the Mall at Robinson and all of the complimentary shopping and dining options
- 15 minutes from both the Pittsburgh International Airport and Downtown Pittsburgh

First Floor 11,032 RSF - Office & Flex Space

Shipping & Receiving Area - Grade Level & Dock Access