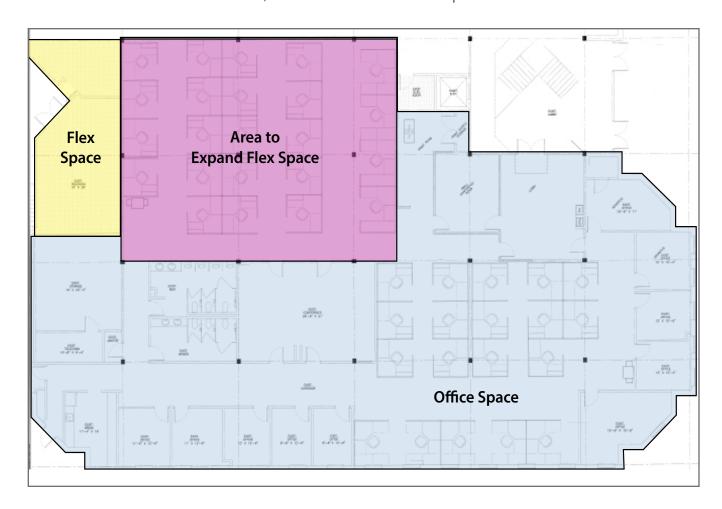

### **Available Premises**

First Floor (Available October 2024)

- 10,600 RSF Office
- 532 RSF Flex (ability to expand flex space)

First Floor 11,032 RSF - Office & Flex Space

Shipping & Receiving Area - Grade Level & Dock Access