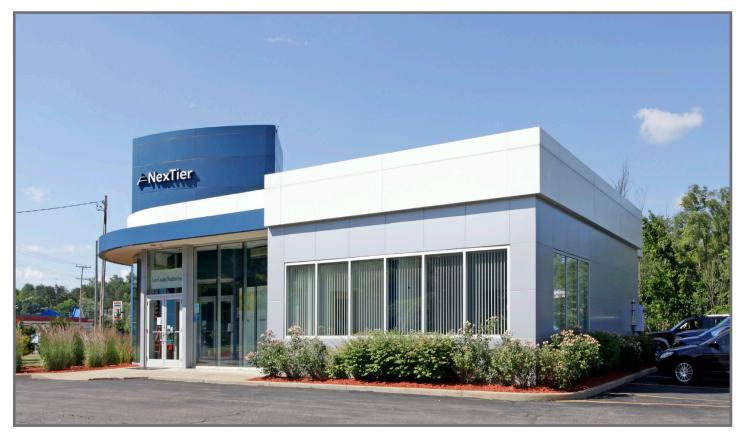

## **101 Northtowne Square**

### Gibsonia, PA 15044

#### Building Size

Approximately 3,649 SF

Site **Size** 

Approximately 1.14 Acres

Parcel ID

1665-C-204 (Allegheny County)

#### Property Highlights

- Outparcel to Northtowne Square co-tenants include Giant Eagle, Fine Wines & Goods Spirits, GNC, Petco, Dunham's, Supercuts, Starbuck's, H&R Block, AYR Wellness, Wendy's and Taco Bell
- · Potential for retail, medical or office users
- Dedicated parking lot for approximately 18 cars
- In close proximity to the Richland Mall, Orchard Park Plaza, Grandview Crossing and many other amenities along Route 8