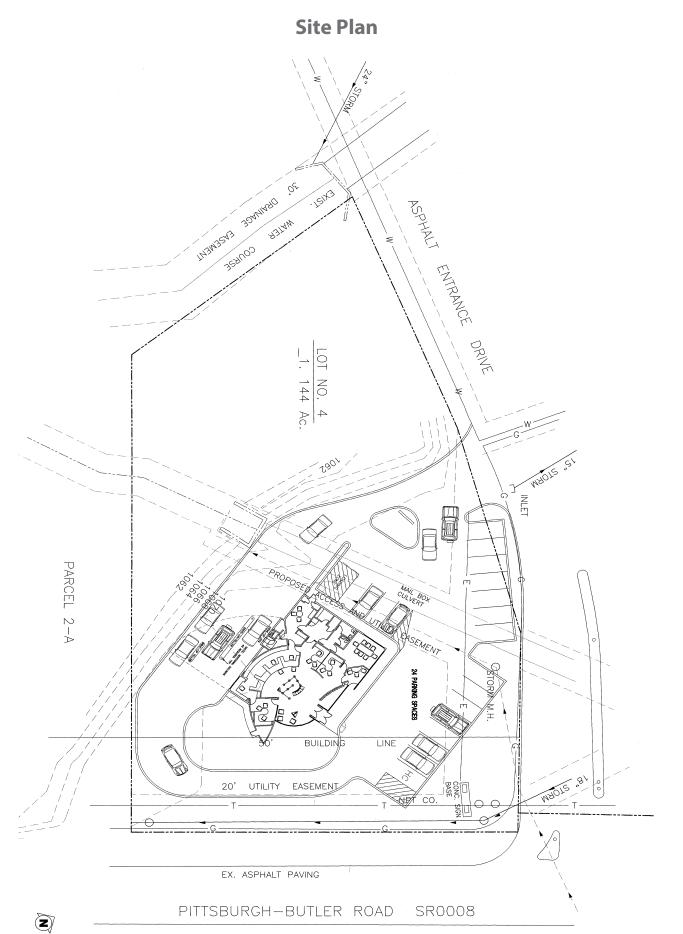

#### Building Size

Approximately 3,649 SF

Site **Size** 

Approximately 1.14 Acres

Parcel ID

1665-C-204 (Allegheny County)