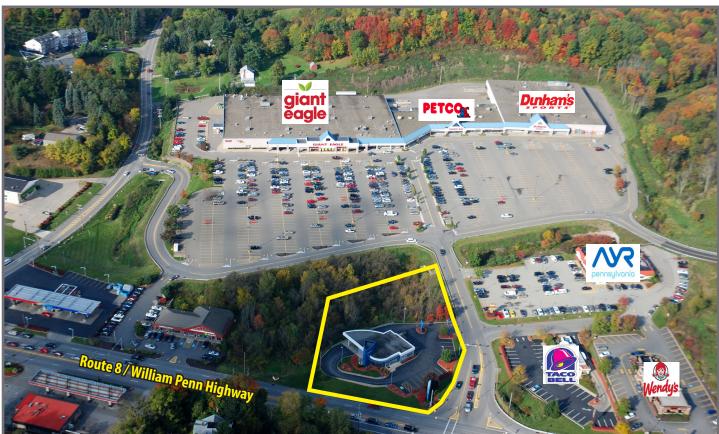

#### Property Highlights

- Outparcel to Northtowne Square co-tenants include Giant Eagle, Fine Wines & Goods Spirits, GNC, Petco, Dunham's, Supercuts, Starbuck's, H&R Block, AYR Wellness, Wendy's and Taco Bell
- · Potential for retail, medical or office users
- Dedicated parking lot for approximately 18 cars
- In close proximity to the Richland Mall, Orchard Park Plaza, Grandview Crossing and many other amenities along Route 8