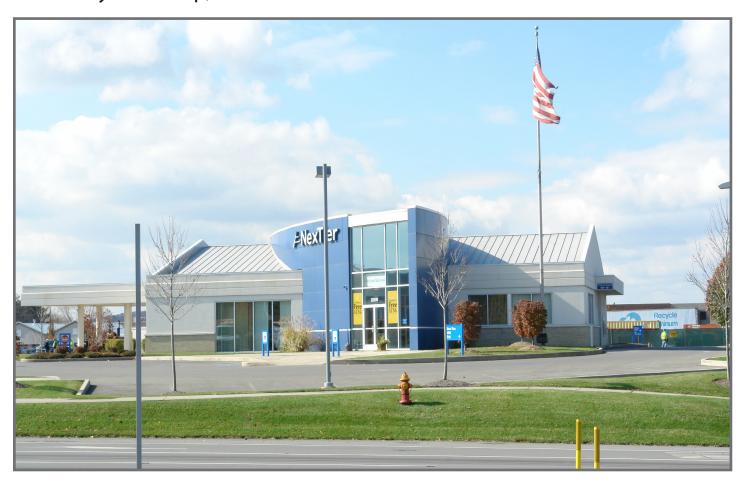

## 20249 Route 19

### Cranberry Township, PA 16066

#### **Building Size**

Approximately 6,000 SF

### **Property Highlights**

- Located on Route 19 via a signalized intersection with excellent visibility in the highly desirable Cranberry retail trade area
- Outparcel to Walmart Plaza co-tenants include Walmart, Pep Boys, Harbor Freight Tools, and Scandinavian Designs Furniture
- · Potential for retail, medical or office users
- Dedicated parking lot for approximately 28 cars