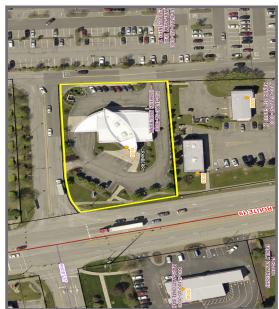

#### Site Size

Approximately 1.10 Acres

### **Property Highlights**

- Located on Route 19 via a signalized intersection with excellent visibility in the highly desirable Cranberry retail trade area
- Outparcel to Walmart Plaza co-tenants include Walmart, Pep Boys, Harbor Freight Tools, and Scandinavian Designs Furniture
- · Potential for retail, medical or office users
- Dedicated parking lot for approximately 28 cars