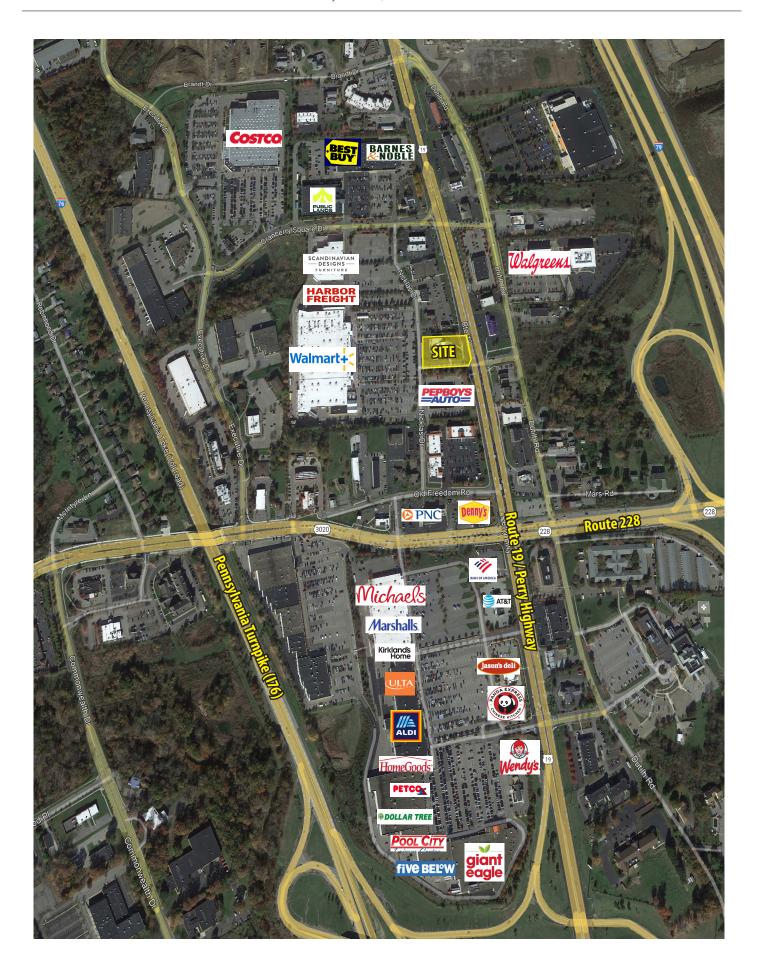

### **Property Highlights**

- Located on Route 19 via a signalized intersection with excellent visibility in the highly desirable Cranberry retail trade area
- Outparcel to Walmart Plaza co-tenants include Walmart, Pep Boys, Harbor Freight Tools, and Scandinavian Designs Furniture
- · Potential for retail, medical or office users
- Dedicated parking lot for approximately 28 cars