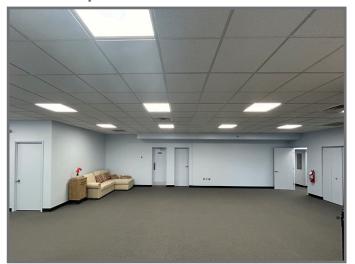

### **Property Highlights**

- Direct access to suite via separate door and interior staircase
- Space consists of 4 offices, large conference room, kitchenette/break room, and open area for cubes - all with modern finishes
- Extremely convenient location right off Parkway West (1376), close to all of the amenities of shopping, banking, restaurants, cafes and more within the Robinson Township trade area
- 9 miles from both the Pittsburgh International Airport and Downtown Pittsburgh

**Open Area for Workstations** 

**Private Office** 

**Conference Room** 

**Breakroom Area** 

**Direct Entrance** 

**Internal Stairwell** 

For more information please contact: