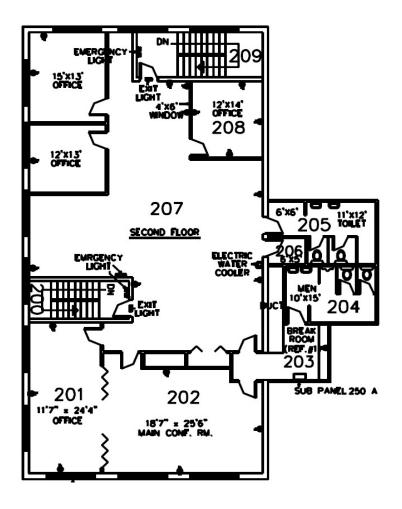

### **Parkway West Business Park**

10 Parkway View Drive, Pittsburgh, PA 15205

Building Size 55,500 RSF

Available Premises
Second Floor
3,788 RSF - Office Space

Sublease Term Through May 31, 2027

### **Property Highlights**

- Direct access to suite via separate door and interior staircase
- Space consists of 4 offices, large conference room, kitchenette/break room, and open area for cubes - all with modern finishes
- Extremely convenient location right off Parkway West (1376), close to all of the amenities of shopping, banking, restaurants, cafes and more within the Robinson Township trade area
- 9 miles from both the Pittsburgh International Airport and Downtown Pittsburgh