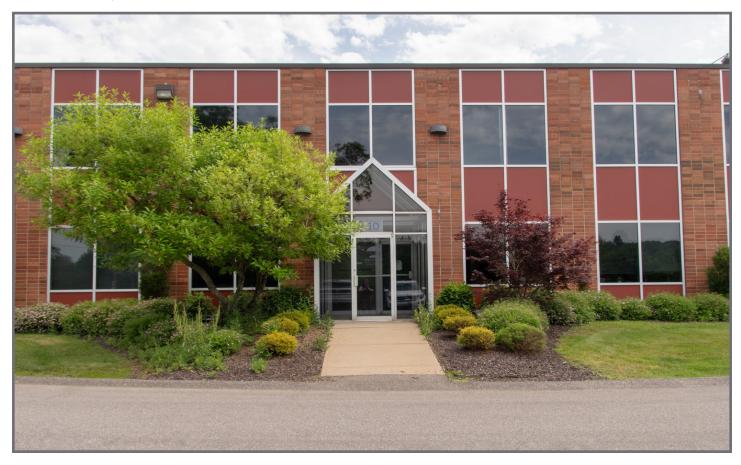

### **Parkway West Business Park**

10 Parkway View Drive, Pittsburgh, PA 15205

Building Size 55,500 RSF

Available Premises
Second Floor
3,788 RSF - Office Space

Sublease Term Through May 31, 2027

### **Property Highlights**

- Direct access to suite via separate door and interior staircase
- Space consists of 4 offices, large conference room, kitchenette/break room, and open area for cubes - all with modern finishes
- Extremely convenient location right off Parkway West (1376), close to all of the amenities of shopping, banking, restaurants, cafes and more within the Robinson Township trade area
- 9 miles from both the Pittsburgh International Airport and Downtown Pittsburgh