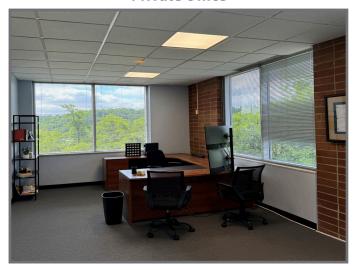

### **Property Highlights**

- Direct access to suite via separate door and interior staircase
- Space consists of 4 offices, large conference room, kitchenette/break room, and open area for cubes - all with modern finishes
- Extremely convenient location right off Parkway West (1376), close to all of the amenities of shopping, banking, restaurants, cafes and more within the Robinson Township trade area
- 9 miles from both the Pittsburgh International Airport and Downtown Pittsburgh

**Open Area for Workstations** 

**Private Office** 

**Conference Room** 

**Breakroom Area** 

**Direct Entrance** 

**Internal Stairwell** 

For more information please contact: