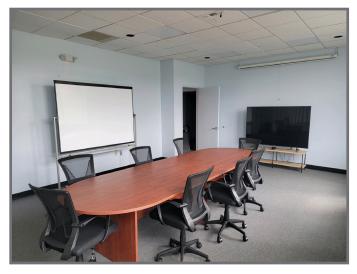

### **Property Highlights**

- Direct access to suite via separate door and interior staircase
- Space consists of 4 offices, large conference room, kitchenette/break room, and open area for cubes - all with modern finishes
- Extremely convenient location right off Parkway West (1376), close to all of the amenities of shopping, banking, restaurants, cafes and more within the Robinson Township trade area
- 9 miles from both the Pittsburgh International Airport and Downtown Pittsburgh

**Open Area for Workstations** 

**Private Office** 

**Conference Room** 

**Breakroom Area** 

**Direct Entrance** 

**Internal Stairwell** 

For more information please contact: