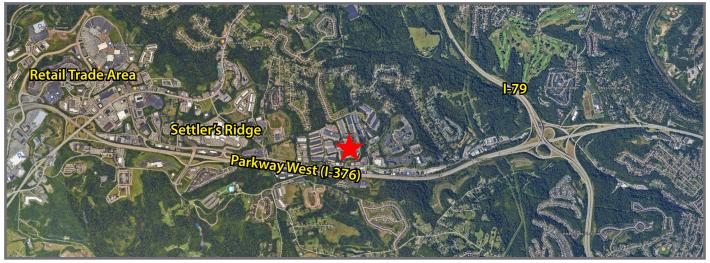

### **Parkway West Business Park**

10 Parkway View Drive, Pittsburgh, PA 15205

Building Size 55,500 RSF

Available Premises
Second Floor
3,788 RSF - Office Space

Sublease Term Through May 31, 2027

### **Property Highlights**

- Direct access to suite via separate door and interior staircase
- Space consists of 4 offices, large conference room, kitchenette/break room, and open area for cubes - all with modern finishes
- Extremely convenient location right off Parkway West (1376), close to all of the amenities of shopping, banking, restaurants, cafes and more within the Robinson Township trade area
- 9 miles from both the Pittsburgh International Airport and Downtown Pittsburgh