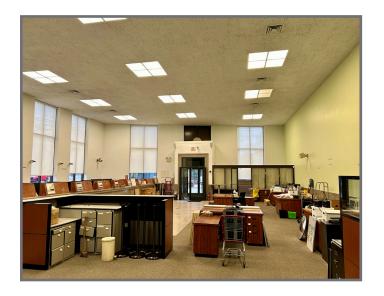

#### Available **Premises**

Building (Parcel 160-L-203)

- Entire 8,248 SF Building
  - 1st Floor 4,124 SF
  - 2nd Floor 4,124 SF
  - Full basement for storage or back of the house uses

Surface Parking and Drive-Thru ATM (Parcel 160-L-200)

#### Property Highlights

- · Located on a signalized corner in Bellevue's commercial district
  - Walkable community with a mix of residential and business
    uses
  - MU / Mixed Use Zoning (Bellevue Borough) office, retail, medical or mixed-use opportunities
- First floor provides over 18' clear high with large windows providing significant daylight
- Value add opportunity to renovate or repurpose 2nd floor. Full basement for storage or back of the house uses
- Property includes surface lot with 22 off-street parking and an existing drive-thru ATM kiosk building
- Ability to lease the ATM drive-thru separately (Citizens Bank current lease expires in June 2025)