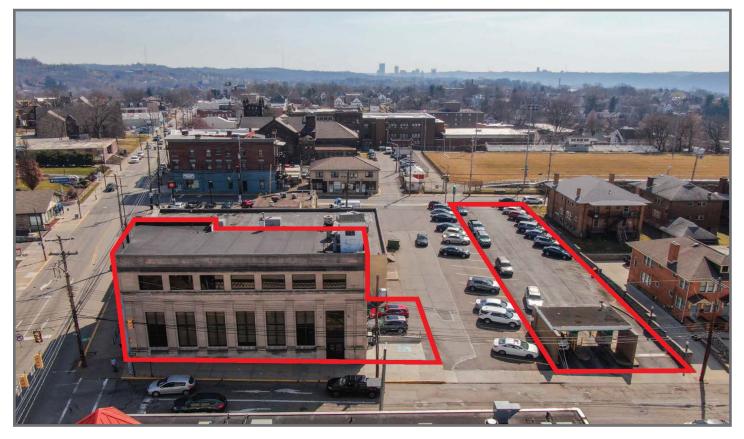

#### Available **Premises**

Building (Parcel 160-L-203)

- Entire 8,248 SF Building
  - 1st Floor 4,124 SF
  - 2nd Floor 4,124 SF
  - Full basement for storage or back of the house uses

Surface Parking and Drive-Thru ATM (Parcel 160-L-200)

- 10,000 SF surface lot with two points of access
- 19 surface spaces (plus 3 adjacent to building)
- Drive-thru ATM structure

#### Property Highlights

- · Located on a signalized corner in Bellevue's commercial district
  - Walkable community with a mix of residential and business
    uses
  - MU / Mixed Use Zoning (Bellevue Borough) office, retail, medical or mixed-use opportunities
- First floor provides over 18' clear high with large windows providing significant daylight
- Value add opportunity to renovate or repurpose 2nd floor. Full basement for storage or back of the house uses
- Property includes surface lot with 22 off-street parking and an existing drive-thru ATM kiosk building
- Ability to lease the ATM drive-thru separately (Citizens Bank current lease expires in June 2025)

#### Site **Size**

Approximately 0.32 acres or 13,939 SF