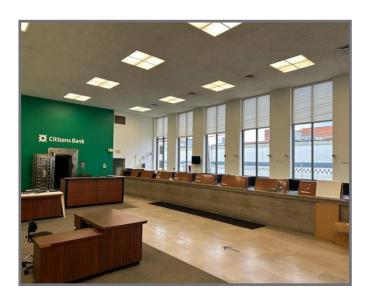

#### Available **Premises**

Building (Parcel 160-L-203)

- Entire 8,248 SF Building
  - 1st Floor 4,124 SF
  - 2nd Floor 4,124 SF
  - Full basement for storage or back of the house uses

Surface Parking and Drive-Thru ATM (Parcel 160-L-200)

#### Property Highlights

- · Located on a signalized corner in Bellevue's commercial district
  - Walkable community with a mix of residential and business
    uses
  - MU / Mixed Use Zoning (Bellevue Borough) office, retail, medical or mixed-use opportunities
- First floor provides over 18' clear high with large windows providing significant daylight
- Value add opportunity to renovate or repurpose 2nd floor. Full basement for storage or back of the house uses
- Property includes surface lot with 22 off-street parking and an existing drive-thru ATM kiosk building
- Ability to lease the ATM drive-thru separately (Citizens Bank current lease expires in June 2025)