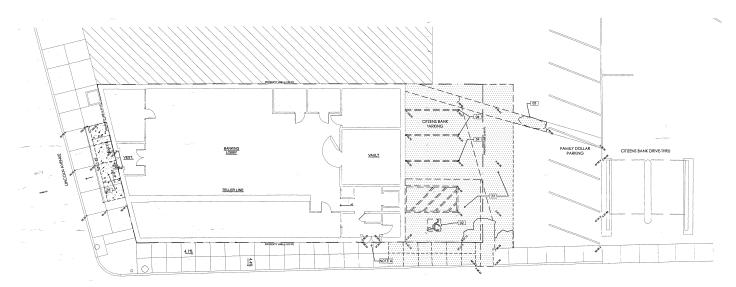

#### Available **Premises**

Building (Parcel 160-L-203)

- Entire 8,248 SF Building
  - 1st Floor 4,124 SF
  - 2nd Floor 4,124 SF
  - Full basement for storage or back of the house uses

Surface Parking and Drive-Thru ATM (Parcel 160-L-200)

- 10,000 SF surface lot with two points of access
- 19 surface spaces (plus 3 adjacent to building)
- Drive-thru ATM structure

#### Property Highlights

- · Located on a signalized corner in Bellevue's commercial district
  - Walkable community with a mix of residential and business
    uses
  - MU / Mixed Use Zoning (Bellevue Borough) office, retail, medical or mixed-use opportunities
- First floor provides over 18' clear high with large windows providing significant daylight
- Value add opportunity to renovate or repurpose 2nd floor. Full basement for storage or back of the house uses
- Property includes surface lot with 22 off-street parking and an existing drive-thru ATM kiosk building
- Ability to lease the ATM drive-thru separately (Citizens Bank current lease expires in June 2025)