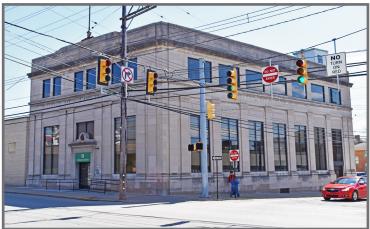

#### Available **Premises**

Building (Parcel 160-L-203)

- Entire 8,248 SF Building
  - 1st Floor 4,124 SF
  - 2nd Floor 4,124 SF
  - Full basement for storage or back of the house uses

Surface Parking and Drive-Thru ATM (Parcel 160-L-200)

#### Property Highlights

- · Located on a signalized corner in Bellevue's commercial district
  - Walkable community with a mix of residential and business
    uses
  - MU / Mixed Use Zoning (Bellevue Borough) office, retail, medical or mixed-use opportunities
- First floor provides over 18' clear high with large windows providing significant daylight
- Value add opportunity to renovate or repurpose 2nd floor. Full basement for storage or back of the house uses
- Property includes surface lot with 22 off-street parking and an existing drive-thru ATM kiosk building
- Ability to lease the ATM drive-thru separately (Citizens Bank current lease expires in June 2025)