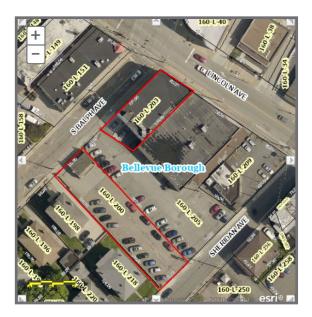

#### Available **Premises**

Building (Parcel 160-L-203)

- Entire 8,248 SF Building
  - 1st Floor 4,124 SF
  - 2nd Floor 4,124 SF
  - Full basement for storage or back of the house uses

Surface Parking and Drive-Thru ATM (Parcel 160-L-200)

- 10,000 SF surface lot with two points of access
- 19 surface spaces (plus 3 adjacent to building)
- Drive-thru ATM structure

#### Site **Size**

Approximately 0.32 acres or 13,939 SF