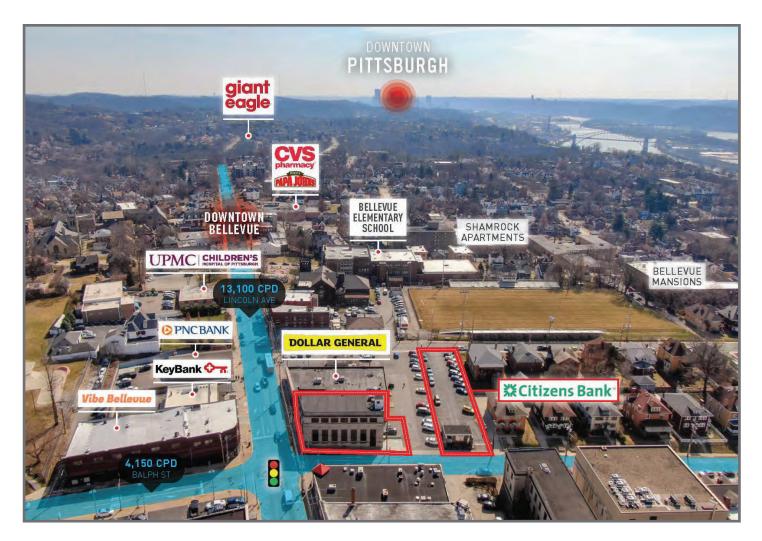

#### Property Highlights

- · Located on a signalized corner in Bellevue's commercial district
  - Walkable community with a mix of residential and business
    uses
  - MU / Mixed Use Zoning (Bellevue Borough) office, retail, medical or mixed-use opportunities
- First floor provides over 18' clear high with large windows providing significant daylight
- Value add opportunity to renovate or repurpose 2nd floor. Full basement for storage or back of the house uses
- Property includes surface lot with 22 off-street parking and an existing drive-thru ATM kiosk building
- Ability to lease the ATM drive-thru separately (Citizens Bank current lease expires in June 2025)

#### AVERAGE DAILY TRAFFIC

13,631 Vehicles Daily – Lincoln Avenue

| DEMOGRAPHICS   |          |          |          |
|----------------|----------|----------|----------|
|                | 1-MILE   | 3-MILES  | 5-MILES  |
| Population     | 15,580   | 81,842   | 199,220  |
| Avg. HH Income | \$68,862 | \$73,167 | \$85,316 |