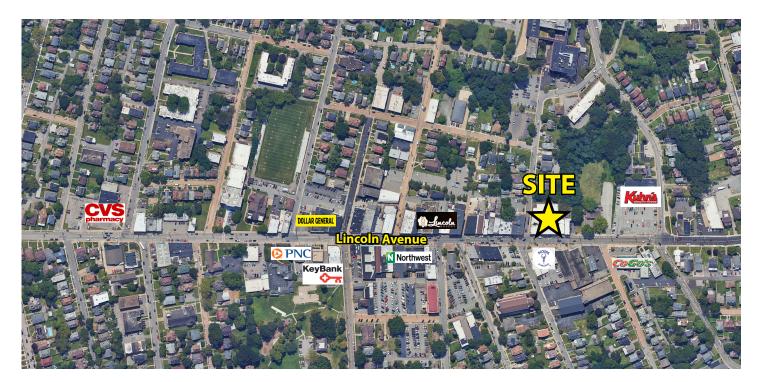

## Property Highlights

- Conveniently located in heart of the Bellevue Business District within close proximity to State Route 65 and I-279
- Ample street parking and nearby parking lots
- Great exposure and visibility