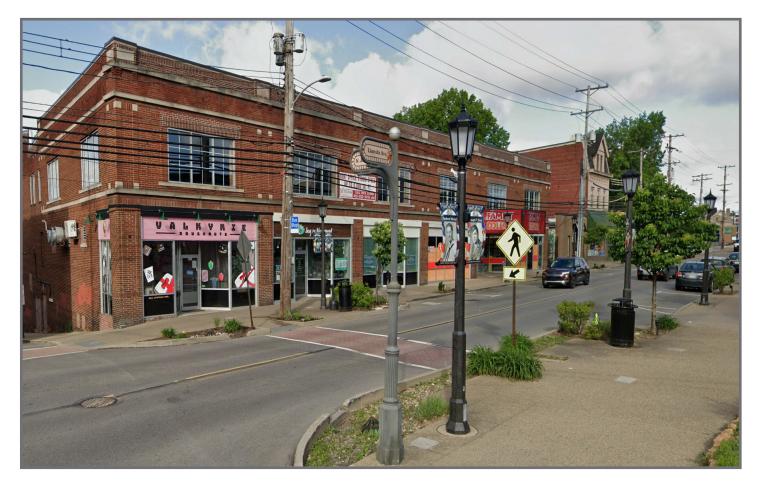

## 601-611 Lincoln Avenue Pittsburgh, PA 15202

Available **Premises** Second Floor - Office/Studio

• Up to 6,000 SF

## Property Highlights

- Conveniently located in heart of the Bellevue Business District within close proximity to State Route 65 and I-279
- Ample street parking and nearby parking lots
- Great exposure and visibility