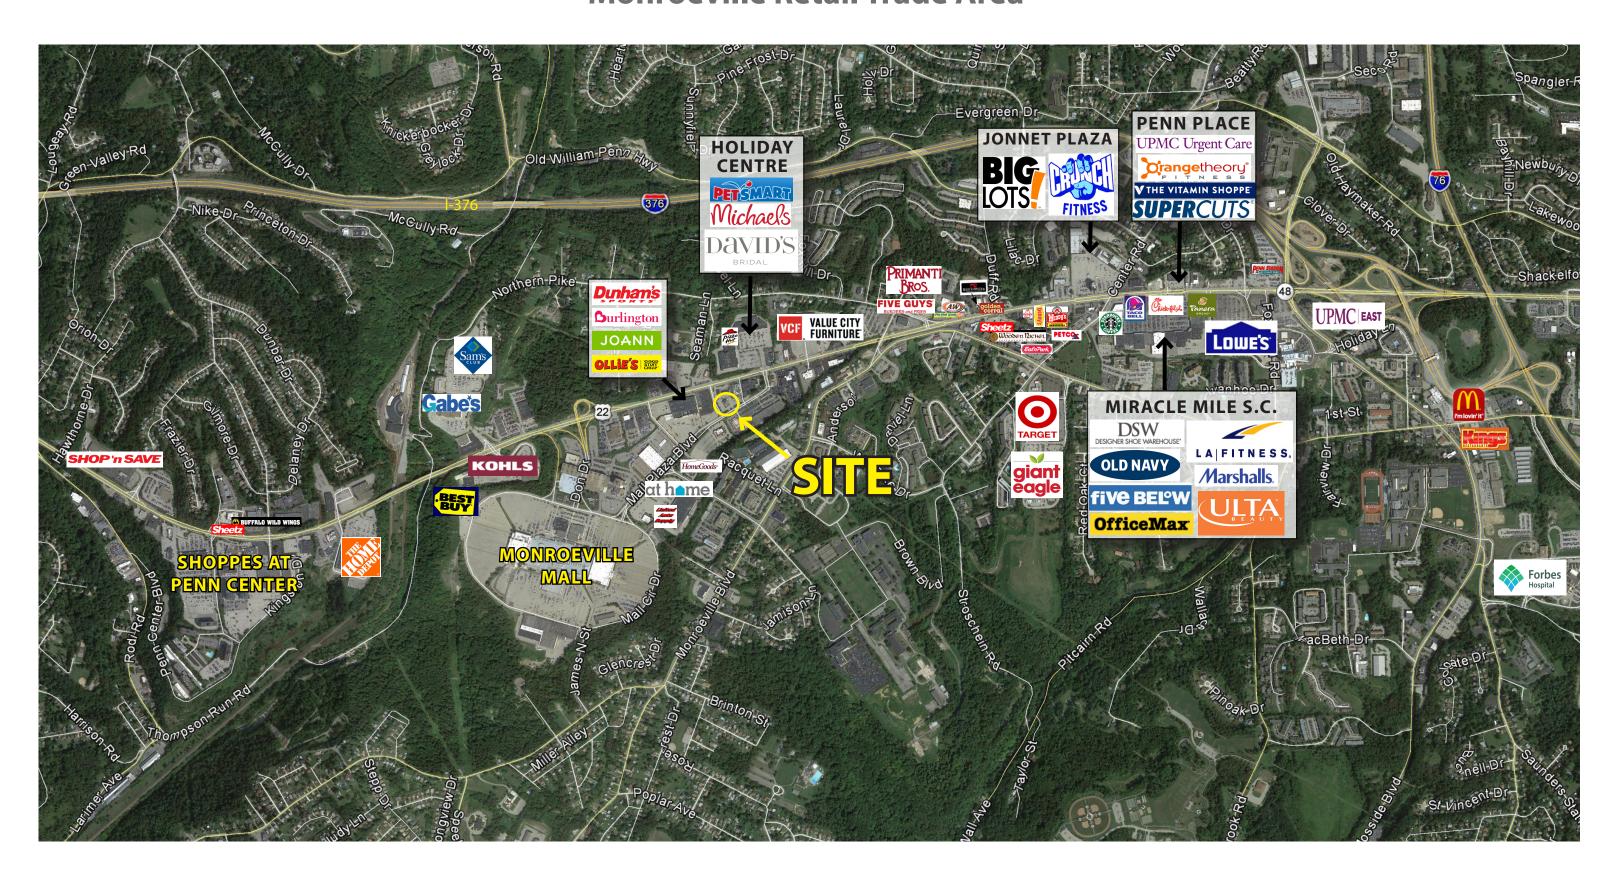

### **Monroeville Retail Trade Area**

#### **Property Highlights**

- Prime restaurant opportunity with access from Mall Boulevard and Route 22
- Free standing building with 101 parking spaces and access to overflow parking
- Located in the heart of the Monroeville retail trade area and adjacent to the Monroeville Mall, a 1,418,700 square foot regional mall