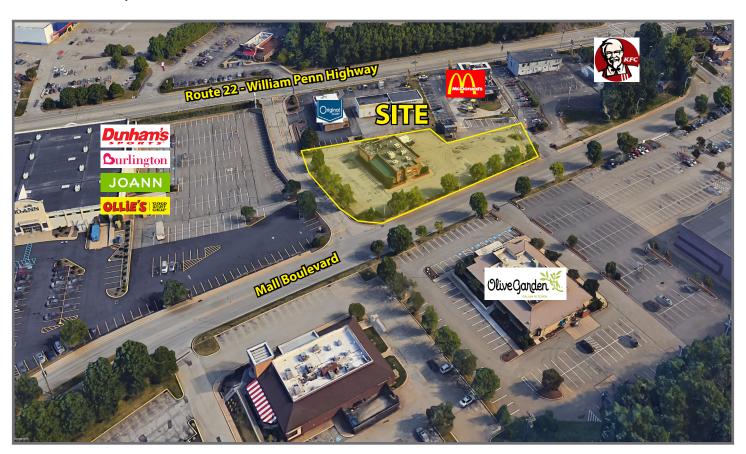

## **245 Mall Boulevard**

Monroeville, PA 15146

#### **Property Highlights**

- Prime restaurant opportunity with access from Mall Boulevard and Route 22
- Free standing building with 101 parking spaces and access to overflow parking
- Located in the heart of the Monroeville retail trade area and adjacent to the Monroeville Mall, a 1,418,700 square foot regional mall