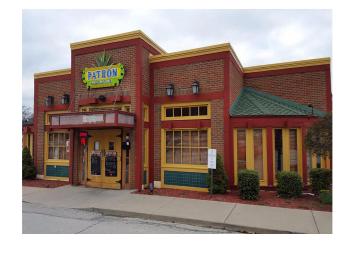

#### Building Size

5,900 SF Building (Patron Mexican Grill) - Available July 2025 or Potentially Sooner, if Required