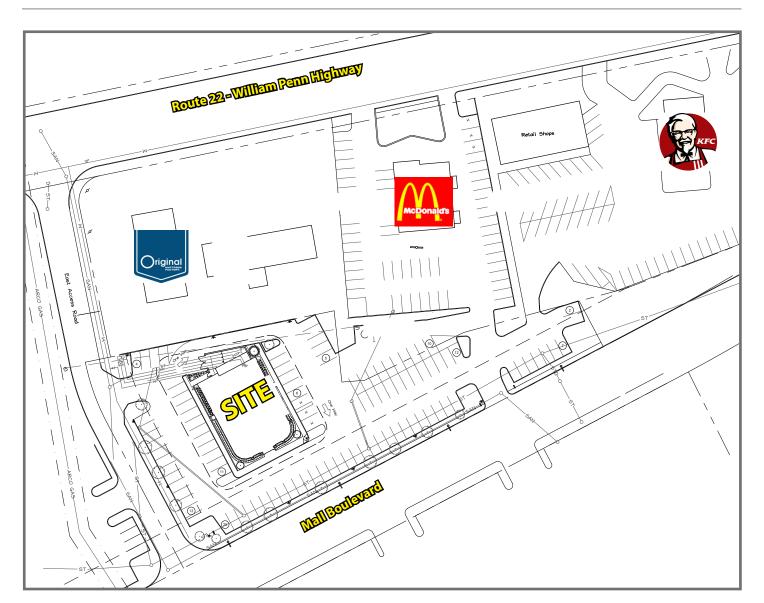

## **245 Mall Boulevard**

Monroeville, PA 15146

#### Building Size

5,900 SF Building (Patron Mexican Grill) - Available July 2025 or Potentially Sooner, if Required

#### Site **Size**

Approximately 59,939 SF or 1.376 Acres

#### **Property Highlights**

- Prime restaurant opportunity with access from Mall Boulevard and Route 22
- Free standing building with 101 parking spaces and access to overflow parking
- Located in the heart of the Monroeville retail trade area and adjacent to the Monroeville Mall, a 1,418,700 square foot regional mall