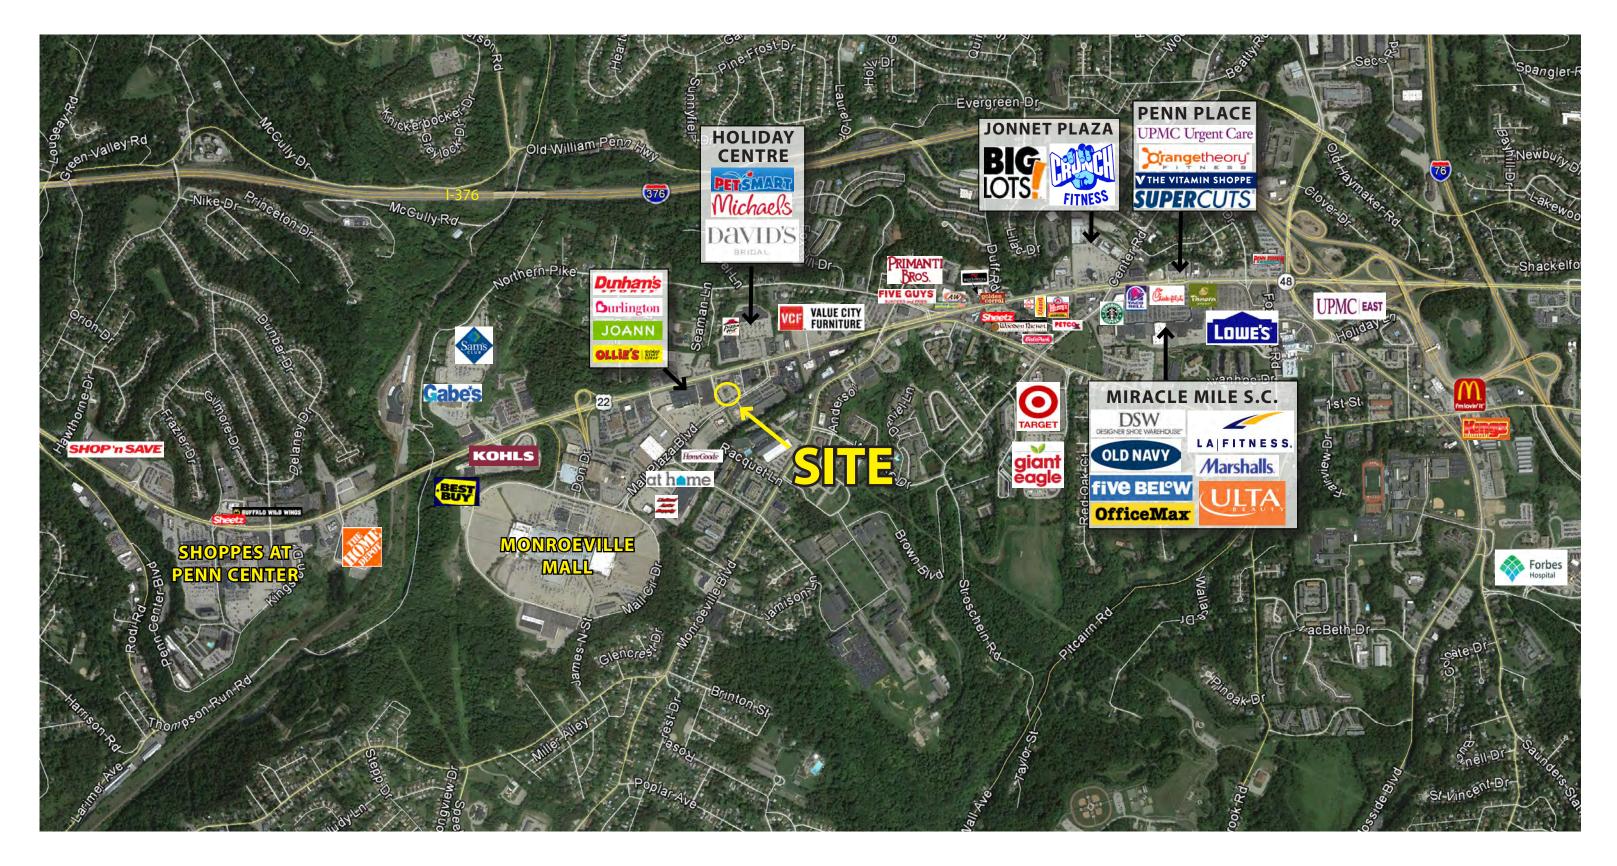

are subject to change without notice. Oxford Realty Services, Inc., an independent real estate services company.



Real Estate Brokerage Services

## 245 Mall Boulevard Monroeville, PA 15146



#### Building Size

5,900 SF Building (Patron Mexican Grill) - Available July 2025 or Potentially Sooner, if Required

### Site **Size**

Approximately 59,939 SF or 1.376 Acres

## Property Highlights

- Prime restaurant opportunity with access from Mall Boulevard and Route 22
- Free standing building with 101 parking spaces and access to overflow parking
- · Located in the heart of the Monroeville retail trade area and adjacent to the Monroeville Mall, a 1,418,700 square foot regional mall

# **FOR LEASE**

Office | Industrial | Retail | Investing | Consulting



# Monroeville Retail Trade Area