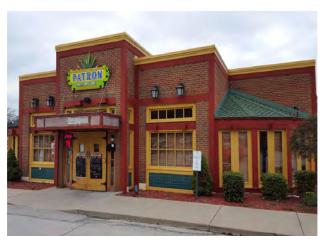

#### Building Size

5,900 SF Building (Patron Mexican Grill) - Available July 2025 or Potentially Sooner, if Required