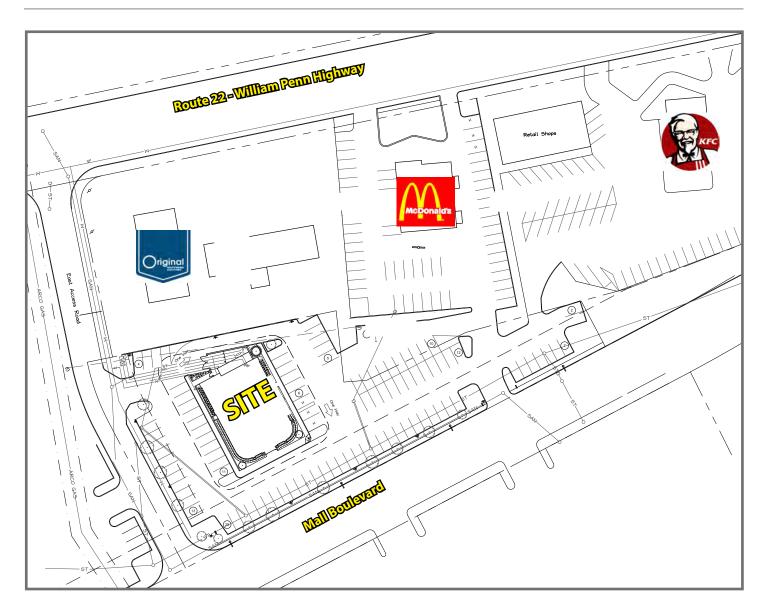

## 245 Mall Boulevard Monroeville, PA 15146

### Site **Size**

Approximately 59,939 SF or 1.376 Acres

## Property Highlights

- Prime restaurant opportunity with access from Mall Boulevard and Route 22
- Free standing building with 101 parking spaces and access to overflow parking
- · Located in the heart of the Monroeville retail trade area and adjacent to the Monroeville Mall, a 1,418,700 square foot regional mall