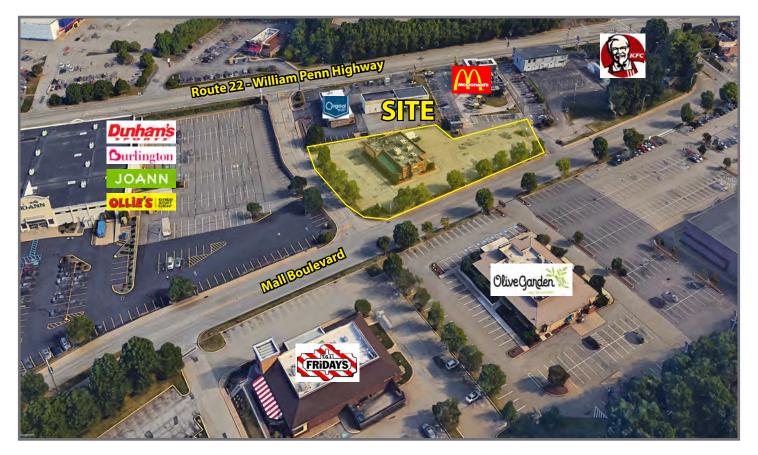

## 245 Mall Boulevard Monroeville, PA 15146

### Site **Size**

Approximately 59,939 SF or 1.376 Acres

## Property Highlights

- Prime restaurant opportunity with access from Mall Boulevard and Route 22
- Free standing building with 101 parking spaces and access to overflow parking
- · Located in the heart of the Monroeville retail trade area and adjacent to the Monroeville Mall, a 1,418,700 square foot regional mall