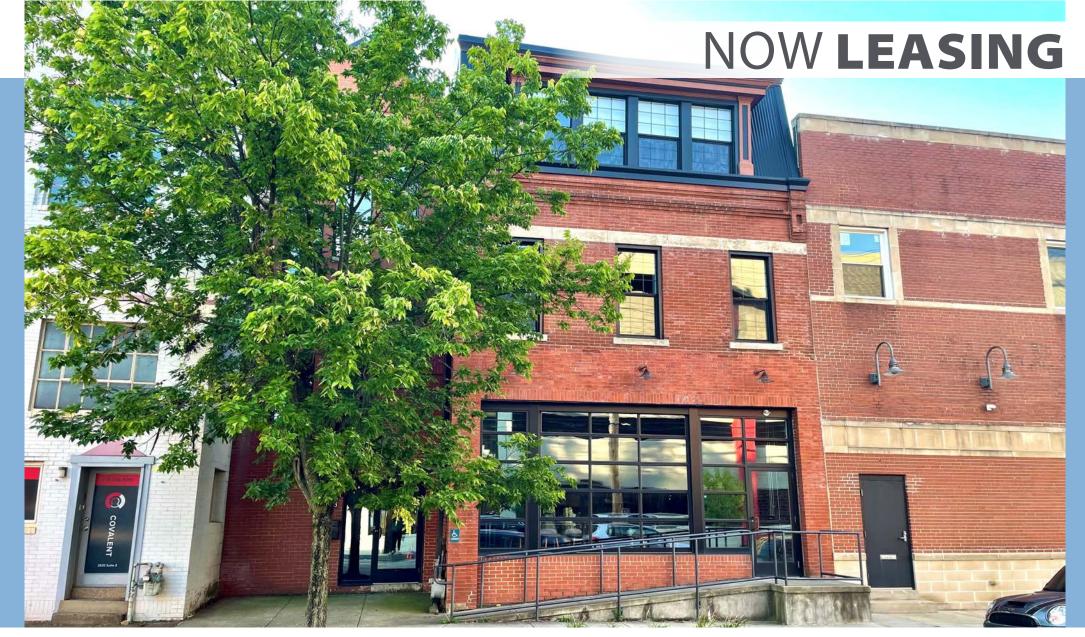

### 2818 SMALLMAN STREET STRIP DISTRICT

### PROPERTY **DESCRIPTION**

#### **Property Highlights**

- Three-story office building centrally located in the vibrant Strip District, offering immediate access to Pittsburgh's top dining, shopping, and cultural attractions
- Fully renovated and furnished office spaces that are move-in ready
- Full building office and flex space with branding opportunity
- Flex/R&D area with grade level access; could be utilized for parking (up to 5 space tandem)
- The HIVE parking garage directly across the street
- Easy access to Downtown Pittsburgh, Lawrenceville, North Shore and Oakland