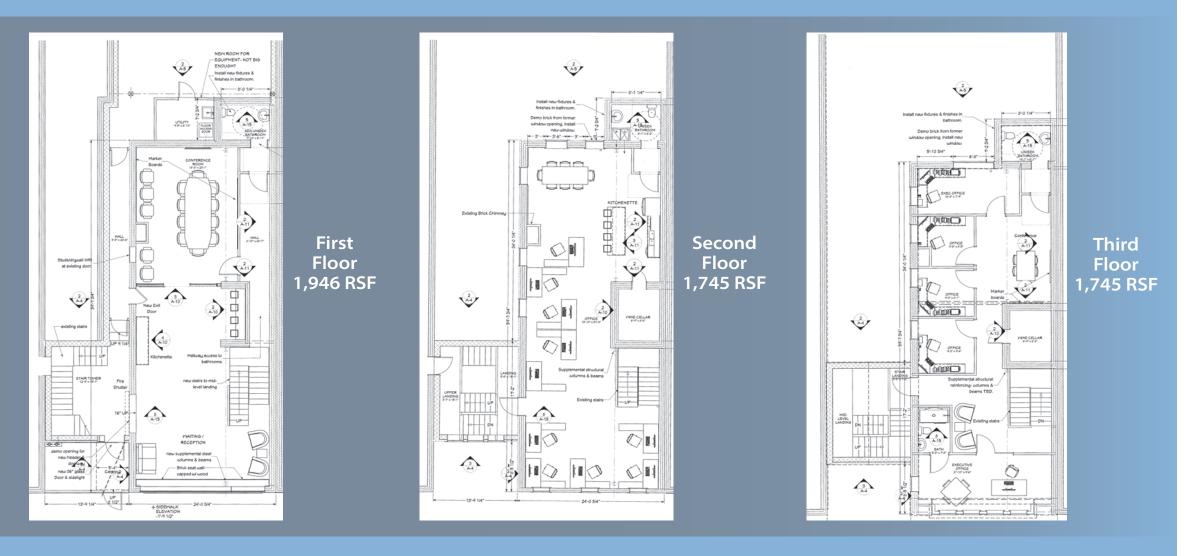

#### **Available Premises**

- Office Space 5,436 RSF
- 1,946 RSF 1st Floor
- 1,745 RSF 2nd Floor
- 1,745 RSF 3rd Floor
- Flex/R&D Space 1,450 RSF

# EXISTING FLOOR PLANS